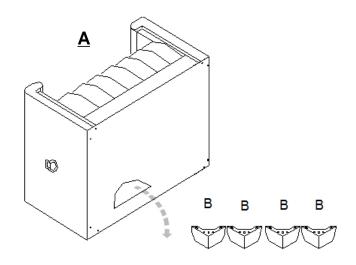

### **PARTS IDENTIFICATION**

B LEGS 4 PCS

COASTERFURNITURE.COM

ITEM: 505392
ASSEMBLY INSTRUCTIONS
STEP 1