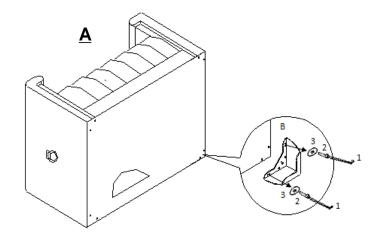

ONS**



#### ASSEMBLY TIPS:

- 1.Remove hardware from box and sort by size.
- 2.Please check to see that all hardware and parts are present prior to start of assembly.
- 3.Please follow attached instruction in the same sequence as numbered to assure fast & easy assembly.



#### **WARNING!**

- 1.Don't attempt to repair or modify parts that are broken or defective. Please contact the store immediately.
- 2. This product is for home use only and not intended for commercial establishment.



ASSEMBLY TIME

**5 MINUTES** 

### **PARTS IDENTIFICATION**



B LEGS 4 PCS

#### HARDWARE IDENTIFICATION

Allen wrench 5\*23\*73mm



1 PC

3 Washer M8 21\*21\*1mm



8 PCS

Wood screw 2 30\*10\*10mm



8 PCS

PAGE 2 OF 4

COASTERFURNITURE.COM

ITEM: 505392
ASSEMBLY INSTRUCTIONS
STEP 1





## STEP 2



### STEP 3



PAGE 3 OF 4

COASTERFURNITURE.COM