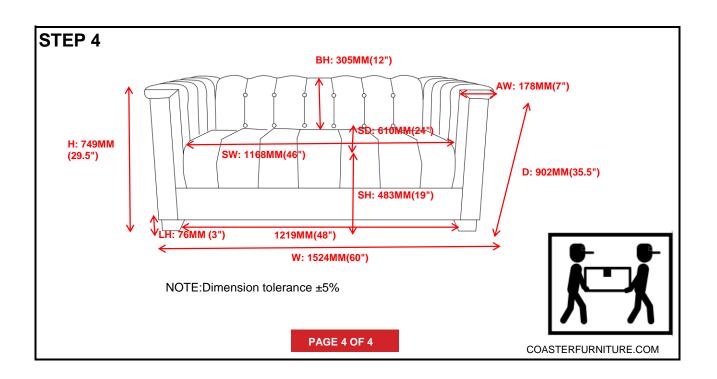

rom box and sort by size.
- 2.Please check to see that all hardware and parts are present prior to start of assembly.
- 3.Please follow attached instruction in the same sequence as numbered to assure fast & easy assembly.



#### **WARNING!**

- 1.Don't attempt to repair or modify parts that are broken or defective. Please contact the store immediately.
- 2. This product is for home use only and not intended for commercial establishment.



ASSEMBLY TIME

**5 MINUTES** 

### **PARTS IDENTIFICATION**



B LEGS 4 PCS

#### HARDWARE IDENTIFICATION

Allen wrench 5\*23\*73mm



1 PC

3 Washer M8 21\*21\*1mm



8 PCS

Wood screw 2 30\*10\*10mm



8 PCS

PAGE 2 OF 4

COASTERFURNITURE.COM

ITEM: 505392
ASSEMBLY INSTRUCTIONS
STEP 1





## STEP 2



### STEP 3



PAGE 3 OF 4

COASTERFURNITURE.COM