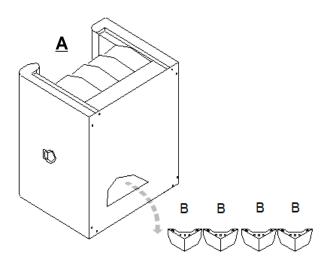

*



#### ASSEMBLY TIPS:

- 1.Remove hardware from box and sort by size.
- 2.Please check to see that all hardware and parts are present prior to start of assembly.
- 3.Please follow attached instruction in the same sequence as numbered to assure fast & easy assembly.



#### **WARNING!**

- 1.Don't attempt to repair or modify parts that are broken or defective. Please contact the store immediately.
- 2. This product is for home use only and not intended for commercial establishment.



ASSEMBLY TIME

**5 MINUTES** 

#### **PARTS IDENTIFICATION**

A CHAIR

1 PC

B LEGS



#### HARDWARE IDENTIFICATION

Allen wrench 5\*23\*73mm



1 PC

3 Washer M8 21\*21\*1mm



8 PCS

Wood screw 2 30\*10\*10mm



8 PCS

PAGE 2 OF 4

**COASTERFURNITURE.COM** 

# ITEM: 505393 ASSEMBLY INSTRUCTIONS STEP 1





### STEP 2



#### STEP 3



PAGE 3 OF 4

COASTERFURNITURE.COM