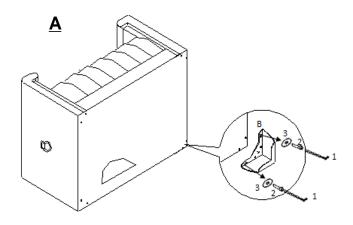

MBLY TIPS:

- 1.Remove hardware from box and sort by size.
- 2.Please check to see that all hardware and parts are present prior to start of assembly.
- 3.Please follow attached instruction in the same sequence as numbered to assure fast & easy assembly.



#### **WARNING!**

- 1.Don't attempt to repair or modify parts that are broken or defective. Please contact the store immediately.
- 2. This product is for home use only and not intended for commercial establishment.



ASSEMBLY TIME

**5 MINUTES** 

#### **PARTS IDENTIFICATION**

A CHAIR

1 PC

B LEGS



#### HARDWARE IDENTIFICATION

Allen wrench 5\*23\*73mm



1 PC

3 Washer M8 21\*21\*1mm



8 PCS

Wood screw 2 30\*10\*10mm



8 PCS

PAGE 2 OF 4

**COASTERFURNITURE.COM** 

# ITEM: 505393 ASSEMBLY INSTRUCTIONS STEP 1





### STEP 2



#### STEP 3



PAGE 3 OF 4

COASTERFURNITURE.COM