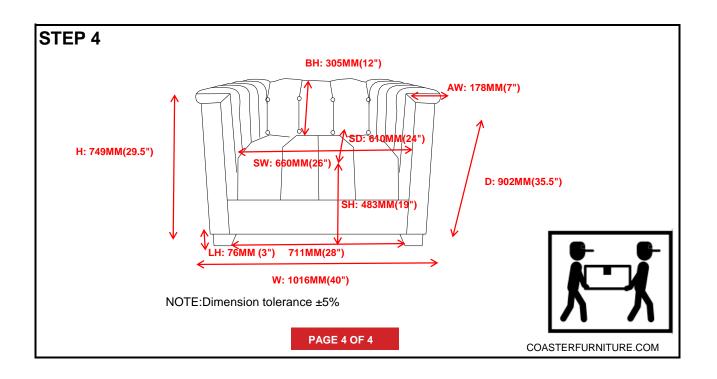

size.
- 2.Please check to see that all hardware and parts are present prior to start of assembly.
- 3.Please follow attached instruction in the same sequence as numbered to assure fast & easy assembly.



#### **WARNING!**

- 1.Don't attempt to repair or modify parts that are broken or defective. Please contact the store immediately.
- 2. This product is for home use only and not intended for commercial establishment.



ASSEMBLY TIME

**5 MINUTES** 

#### **PARTS IDENTIFICATION**

A CHAIR

1 PC

B LEGS



#### HARDWARE IDENTIFICATION

Allen wrench 5\*23\*73mm



1 PC

3 Washer M8 21\*21\*1mm



8 PCS

Wood screw 2 30\*10\*10mm



8 PCS

PAGE 2 OF 4

**COASTERFURNITURE.COM** 

# ITEM: 505393 ASSEMBLY INSTRUCTIONS STEP 1





### STEP 2



#### STEP 3



PAGE 3 OF 4

COASTERFURNITURE.COM