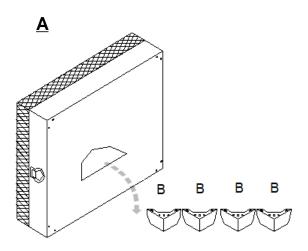

MBLY TIPS:

- 1.Remove hardware from box and sort by size.
- 2.Please check to see that all hardware and parts are present prior to start of assembly.
- 3.Please follow attached instruction in the same sequence as numbered to assure fast & easy assembly.



#### **WARNING!**

- 1.Don't attempt to repair or modify parts that are broken or defective. Please contact the store immediately.
- 2. This product is for home use only and not intended for commercial establishment.



**ASSEMBLY TIME** 

**5 MINUTES** 

### **PARTS IDENTIFICATION**

OTTOMAN



1 PC

**LEGS** 



4 PCS

#### HARDWARE IDENTIFICATION

Allen wrench 5\*23\*73mm



1 PC

Washer M8 3 21\*21\*1mm



8 PCS

Wood screw 2 30\*10\*10mm



8 PCS

PAGE 2 OF 4

**COASTERFURNITURE.COM** 

ITEM: 505394
ASSEMBLY INSTRUCTIONS
STEP 1





## STEP 2



# STEP 3



PAGE 3 OF 4

COASTERFURNITURE.COM