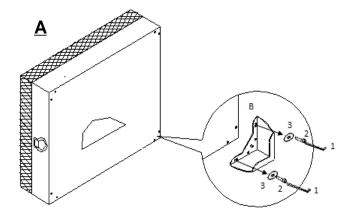

1.Remove hardware from box and sort by size.
- 2.Please check to see that all hardware and parts are present prior to start of assembly.
- 3.Please follow attached instruction in the same sequence as numbered to assure fast & easy assembly.



#### **WARNING!**

- 1.Don't attempt to repair or modify parts that are broken or defective. Please contact the store immediately.
- 2. This product is for home use only and not intended for commercial establishment.



**ASSEMBLY TIME** 

**5 MINUTES** 

### **PARTS IDENTIFICATION**

OTTOMAN



1 PC

**LEGS** 



4 PCS

#### HARDWARE IDENTIFICATION

Allen wrench 5\*23\*73mm



1 PC

Washer M8 3 21\*21\*1mm



8 PCS

Wood screw 2 30\*10\*10mm



8 PCS

PAGE 2 OF 4

**COASTERFURNITURE.COM** 

ITEM: 505394
ASSEMBLY INSTRUCTIONS
STEP 1





## STEP 2



# STEP 3



PAGE 3 OF 4

COASTERFURNITURE.COM