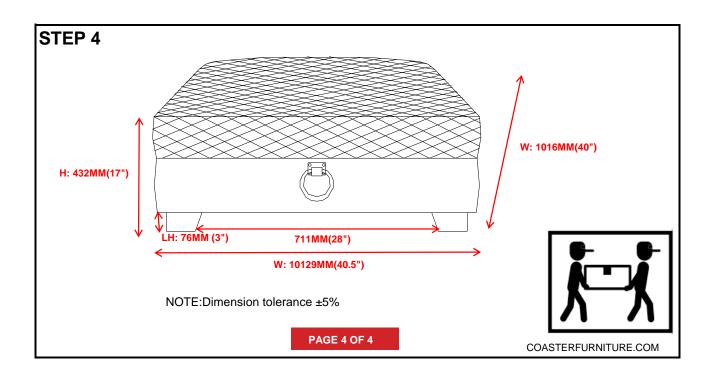

.Please check to see that all hardware and parts are present prior to start of assembly.
- 3.Please follow attached instruction in the same sequence as numbered to assure fast & easy assembly.



#### **WARNING!**

- 1.Don't attempt to repair or modify parts that are broken or defective. Please contact the store immediately.
- 2. This product is for home use only and not intended for commercial establishment.



**ASSEMBLY TIME** 

**5 MINUTES** 

### **PARTS IDENTIFICATION**

OTTOMAN



1 PC

**LEGS** 



4 PCS

#### HARDWARE IDENTIFICATION

Allen wrench 5\*23\*73mm



1 PC

Washer M8 3 21\*21\*1mm



8 PCS

Wood screw 2 30\*10\*10mm



8 PCS

PAGE 2 OF 4

**COASTERFURNITURE.COM** 

ITEM: 505394
ASSEMBLY INSTRUCTIONS
STEP 1





## STEP 2



# STEP 3



PAGE 3 OF 4

COASTERFURNITURE.COM