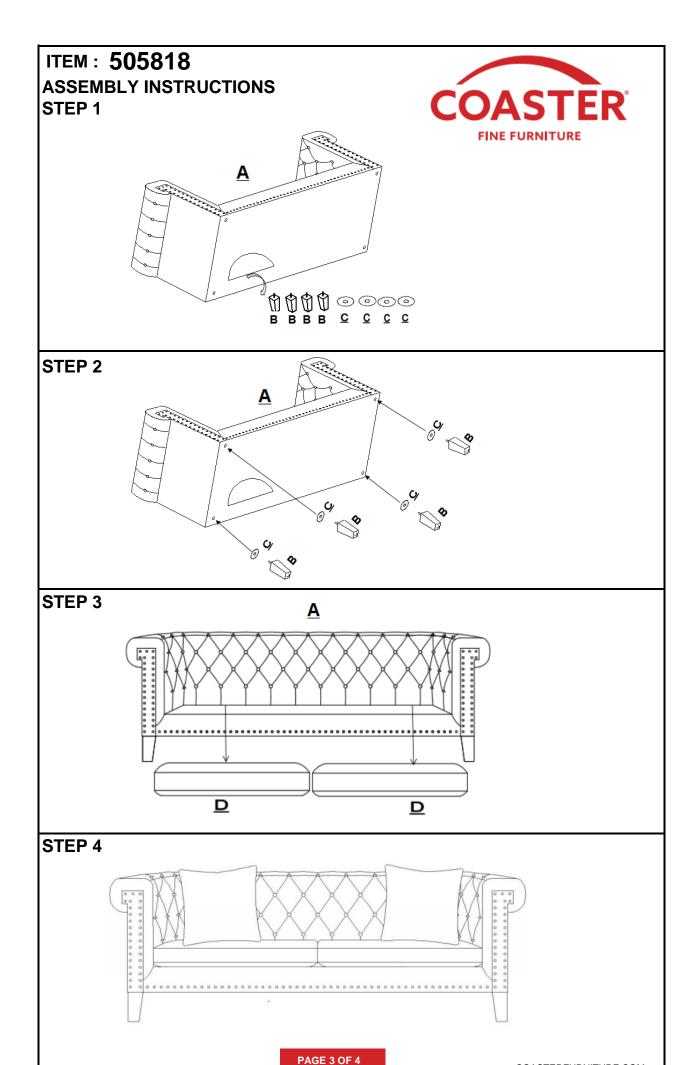

## **ASSEMBLY INSTRUCTIONS**

#### **ASSEMBLY TIPS:**

- 1.Remove hardware from box and sort by size.
- 2.Please check to see that all hardware and parts are present prior to start of assembly.
- 3.Please follow attached instruction in the same sequence as numbered to assure fast & easy assembly.

ASSEMBLY TIME

10 MINUTES

### **PARTS IDENTIFICATION**

LOVESEAT 1 PC **LEGS** 4 PCS В **PLASTIC** С 4 PCS WASHER SEAT 2 PCS D CUSHION Ε **PILLOW** 2 PCS

PAGE 2 OF 4

COASTERFURNITURE.COM

COASTERFURNITURE.COM