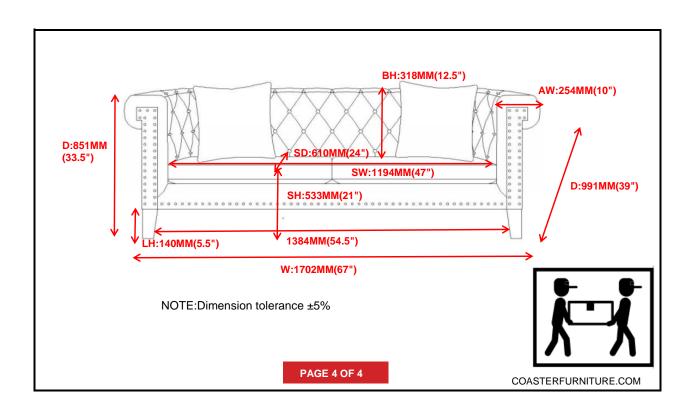

# ASSEMBLY INSTRUCTIONS COASTER FINE FURNITURE

Fine Furniture for every stage of life

505818 LOVESEAT

REVISION 0: 6/20/2019 5/21/2020

PAGE 1 OF 4

COASTERFURNITURE.COM

ITEM: 505818