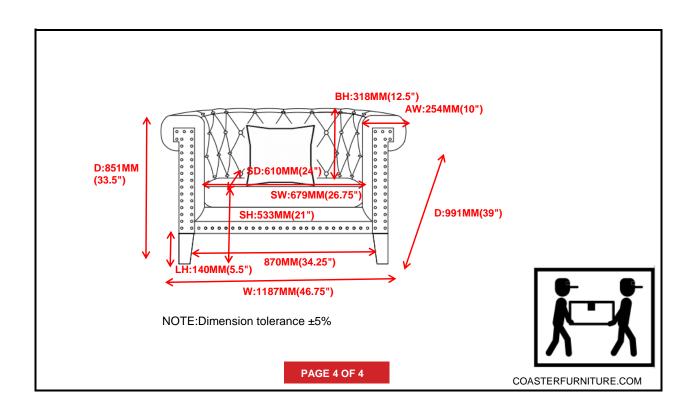

### **PARTS IDENTIFICATION**

1 PC **CHAIR** LEGS 4 PCS В **PLASTIC** С 4 PCS WASHER SEAT D 1 PC CUSHION Ε **PILLOW** 1 PC

PAGE 2 OF 4

COASTERFURNITURE.COM

PAGE 3 OF 4

COASTERFURNITURE.COM