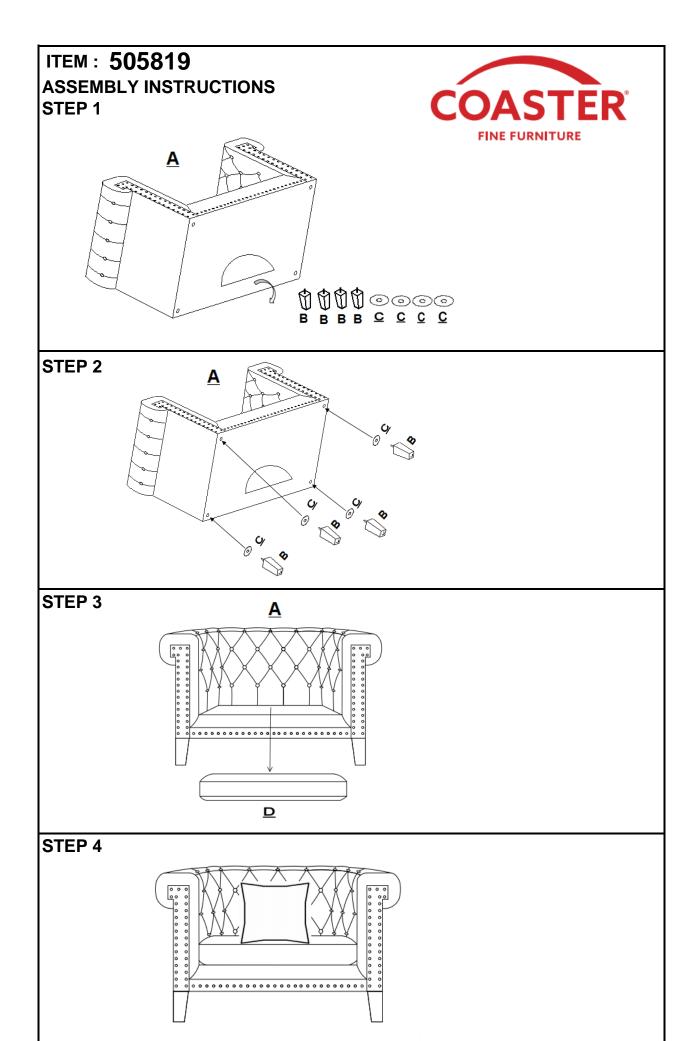

# ASSEMBLY INSTRUCTIONS COASTER FINE FURNITURE

PAGE 1 OF 4

Fine Furniture for every stage of life

505819 CHAIR

REVISION 0: 6/20/2019 5/21/2020

COASTERFURNITURE.COM

ITEM: 505819

## **ASSEMBLY INSTRUCTIONS**

#### **ASSEMBLY TIPS:**

- 1.Remove hardware from box and sort by size.
- 2.Please check to see that all hardware and parts are present prior to start of assembly.
- 3.Please follow attached instruction in the same sequence as numbered to assure fast & easy assembly.

ASSEMBLY TIME

10 MINUTES

### **PARTS IDENTIFICATION**

1 PC **CHAIR** LEGS 4 PCS В **PLASTIC** С 4 PCS WASHER SEAT D 1 PC CUSHION Ε **PILLOW** 1 PC

PAGE 2 OF 4

COASTERFURNITURE.COM

PAGE 3 OF 4

COASTERFURNITURE.COM