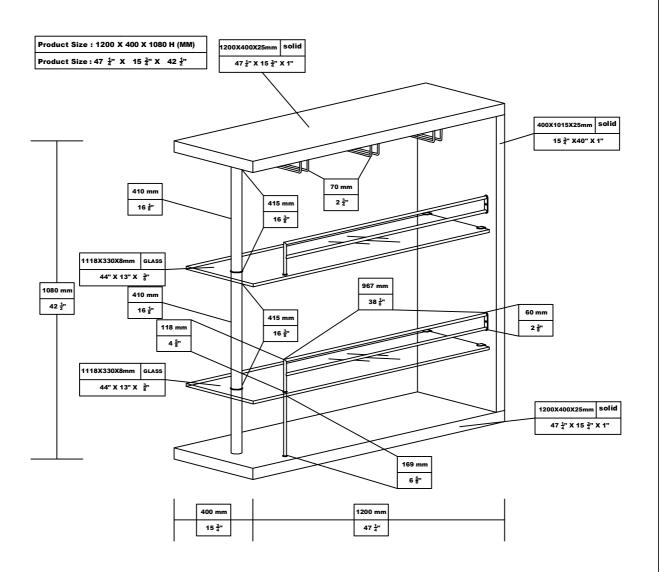

#### PARTS IDENTIFICATION

| A | TOP WOOD                         |  | 1PC  |  |
|---|----------------------------------|--|------|--|
| В | SHELF GLASS                      |  | 2PCS |  |
| С | BOTTOM WOOD                      |  | 1PC  |  |
| D | SIDE WOOD                        |  | 1PC  |  |
| E | CENTER SUPPORT BAR               |  | 2PCS |  |
| F | LARGE CROSSBAR                   |  | 2PCS |  |
|   | PAGE 2 OF 8 COASTERFURNITURE.COM |  |      |  |

# ITEM:100156 ASSEMBLY INSTRUCTIONS PARTS IDENTIFICATION

G BOTTOM CROSSBAR

1PC

H HANGER BRACKET

3PCS

I SMALL CROSSBAR

1PC