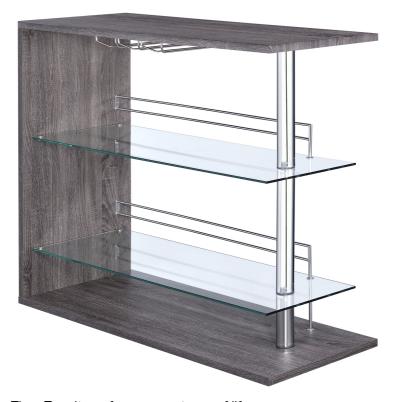

### ASSEMBLY INSTRUCTIONS COASTER FINE FURNITURE

Fine Furniture for every stage of life

100156 BAR UNIT

REVISION 0: 11/10/2017 REVISION 1: 06/17/2020

PAGE 1 OF 8

#### PARTS IDENTIFICATION

| A | TOP WOOD                         |  | 1PC  |  |
|---|----------------------------------|--|------|--|
| В | SHELF GLASS                      |  | 2PCS |  |
| С | BOTTOM WOOD                      |  | 1PC  |  |
| D | SIDE WOOD                        |  | 1PC  |  |
| E | CENTER SUPPORT BAR               |  | 2PCS |  |
| F | LARGE CROSSBAR                   |  | 2PCS |  |
|   | PAGE 2 OF 8 COASTERFURNITURE.COM |  |      |  |

# ITEM:100156 ASSEMBLY INSTRUCTIONS PARTS IDENTIFICATION

G BOTTOM CROSSBAR

1PC

H HANGER BRACKET

3PCS

I SMALL CROSSBAR

1PC