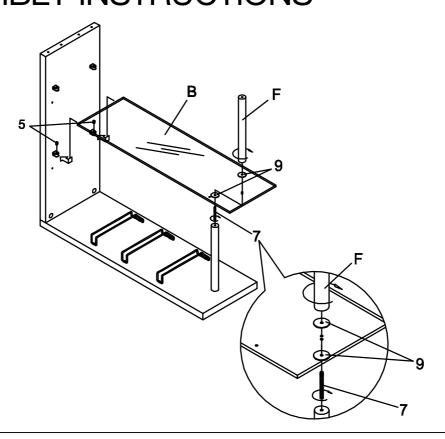

GLASS METAL<br>(10mm)      |            | 4PCS  | 11 | SMALL ALLEN BOLT<br>(1/4" x 1" SR) |               | 1PC  |
| 5 | GLASS BOLT<br>(8 x 8mm)    |            | 4PCS  | 12 | ALLEN BOLT<br>(5/16" x 76mm SR)    |               | 1PC  |
| 6 | SMALL SCREW<br>(7# x 15mm) | Om         | 20PCS | 13 | FOOT PIN<br>(ø17mm)                | $\bigcirc$    | 5PCS |
| 7 | BOLT<br>(5/16" x 2-1/2")   | annantanno | 3PCS  | 14 | STICKER<br>(ø20mm)                 | 0             | 2PCS |

PAGE 3 OF 8



#### HARDWARE IDENTIFICATION

**ALLEN WRENCH** 15 (4mm,5mm)



SPRING WASHER 1PC 18

1PC

LARGE WASHER 16 (5/16")



1PC

LARGE ALLEN 19 (1/4" x 235mm)

(5/16")

1PC

**ROUND IRON** 17 (ø63mm)



1PC

20 **GLUE** 

1PC

#### STEP 1

Do not tighten until each step is completed or instructed.





STEP 2



#### STEP 3



PAGE 5 OF 8



STEP 4



#### STEP 5



PAGE 6 OF 8



STEP 6



#### STEP 7 COMPLETE









Note: Dimension tolerance ±5%