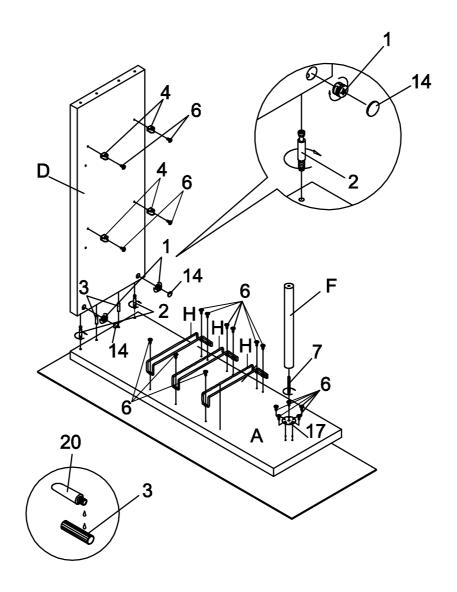

1PC  |
| 4 | GLASS METAL<br>(10mm)      |            | 4PCS  | 11 | SMALL ALLEN BOLT<br>(1/4" x 1" SR) |               | 1PC  |
| 5 | GLASS BOLT<br>(8 x 8mm)    |            | 4PCS  | 12 | ALLEN BOLT<br>(5/16" x 76mm SR)    |               | 1PC  |
| 6 | SMALL SCREW<br>(7# x 15mm) | Om         | 20PCS | 13 | FOOT PIN<br>(ø17mm)                | $\bigcirc$    | 5PCS |
| 7 | BOLT<br>(5/16" x 2-1/2")   | annantanno | 3PCS  | 14 | STICKER<br>(ø20mm)                 | 0             | 2PCS |

PAGE 3 OF 8



#### HARDWARE IDENTIFICATION

**ALLEN WRENCH** 15 (4mm,5mm)



SPRING WASHER 1PC 18

1PC

LARGE WASHER 16 (5/16")



1PC

LARGE ALLEN 19 (1/4" x 235mm)

(5/16")

1PC

**ROUND IRON** 17 (ø63mm)



1PC

20 **GLUE** 

1PC

#### STEP 1

Do not tighten until each step is completed or instructed.





STEP 2



#### STEP 3



PAGE 5 OF 8



STEP 4



#### STEP 5



PAGE 6 OF 8



STEP 6



#### STEP 7 COMPLETE









Note: Dimension tolerance ±5%