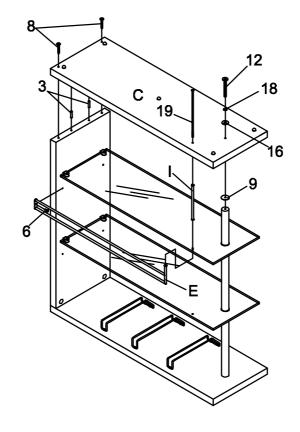

SMALL ALLEN BOLT<br>(1/4" x 1" SR) |               | 1PC  |
| 5 | GLASS BOLT<br>(8 x 8mm)    |            | 4PCS  | 12 | ALLEN BOLT<br>(5/16" x 76mm SR)    |               | 1PC  |
| 6 | SMALL SCREW<br>(7# x 15mm) | Om         | 20PCS | 13 | FOOT PIN<br>(ø17mm)                | $\bigcirc$    | 5PCS |
| 7 | BOLT<br>(5/16" x 2-1/2")   | annantanno | 3PCS  | 14 | STICKER<br>(ø20mm)                 | 0             | 2PCS |

PAGE 3 OF 8



#### HARDWARE IDENTIFICATION

**ALLEN WRENCH** 15 (4mm,5mm)



SPRING WASHER 1PC 18

1PC

LARGE WASHER 16 (5/16")



1PC

LARGE ALLEN 19 (1/4" x 235mm)

(5/16")

1PC

**ROUND IRON** 17 (ø63mm)



1PC

20 **GLUE** 

1PC

#### STEP 1

Do not tighten until each step is completed or instructed.





STEP 2



#### STEP 3



PAGE 5 OF 8



STEP 4



#### STEP 5



PAGE 6 OF 8



STEP 6



#### STEP 7 COMPLETE









Note: Dimension tolerance ±5%