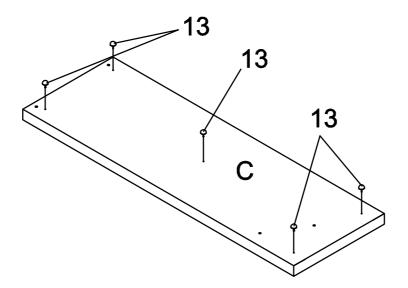

| 4PCS  | 11 | SMALL ALLEN BOLT<br>(1/4" x 1" SR) |               | 1PC  |
| 5 | GLASS BOLT<br>(8 x 8mm)    |            | 4PCS  | 12 | ALLEN BOLT<br>(5/16" x 76mm SR)    |               | 1PC  |
| 6 | SMALL SCREW<br>(7# x 15mm) | Om         | 20PCS | 13 | FOOT PIN<br>(ø17mm)                | $\bigcirc$    | 5PCS |
| 7 | BOLT<br>(5/16" x 2-1/2")   | annantanno | 3PCS  | 14 | STICKER<br>(ø20mm)                 | 0             | 2PCS |

PAGE 3 OF 8



#### HARDWARE IDENTIFICATION

**ALLEN WRENCH** 15 (4mm,5mm)



SPRING WASHER 1PC 18

1PC

LARGE WASHER 16 (5/16")



1PC

LARGE ALLEN 19 (1/4" x 235mm)

(5/16")

1PC

**ROUND IRON** 17 (ø63mm)



1PC

20 **GLUE** 

1PC

#### STEP 1

Do not tighten until each step is completed or instructed.





STEP 2



#### STEP 3



PAGE 5 OF 8



STEP 4



#### STEP 5



PAGE 6 OF 8



STEP 6



#### STEP 7 COMPLETE









Note: Dimension tolerance ±5%