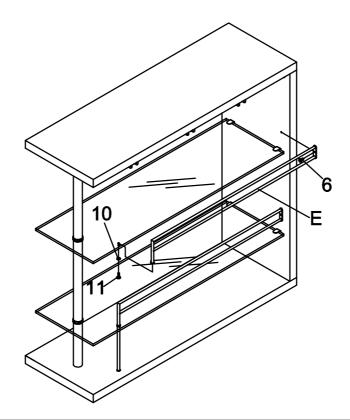

#### STEP 5

PAGE 6 OF 8

STEP 6

#### STEP 7 COMPLETE

Note: Dimension tolerance ±5%