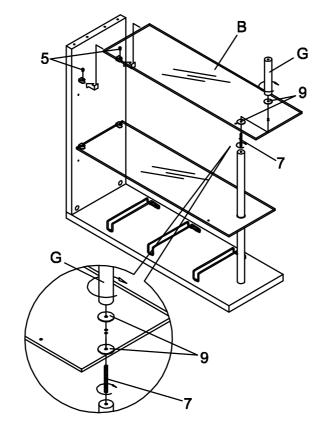

#### STEP 1

Do not tighten until each step is completed or instructed.

STEP 2

#### STEP 3

PAGE 5 OF 8

STEP 4