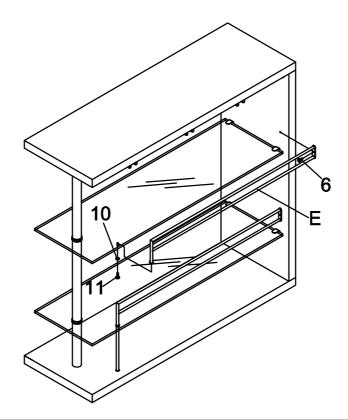

EN BOLT<br>(1/4" x 1" SR) |               | 1PC  |
| 5 | GLASS BOLT<br>(8 x 8mm)    |            | 4PCS  | 12 | ALLEN BOLT<br>(5/16" x 76mm SR)    |               | 1PC  |
| 6 | SMALL SCREW<br>(7# x 15mm) | Om         | 20PCS | 13 | FOOT PIN<br>(ø17mm)                | $\bigcirc$    | 5PCS |
| 7 | BOLT<br>(5/16" x 2-1/2")   | annantanno | 3PCS  | 14 | STICKER<br>(ø20mm)                 | 0             | 2PCS |

PAGE 3 OF 8



#### HARDWARE IDENTIFICATION

15 ALLEN WRENCH (4mm,5mm)



1PC 18 SPRING WASHER (5/16")

0

1PC

16 LARGE WASHER (5/16")

0

1PC

19 LARGE ALLEN (1/4" x 235mm)

1PC

17 ROUND IRON (ø63mm)



1PC

20 GLUE

1PC

STEP 1

Do not tighten until each step is completed or instructed.





STEP 2



#### STEP 3



PAGE 5 OF 8



STEP 4



#### STEP 5



PAGE 6 OF 8



STEP 6



#### STEP 7 COMPLETE









Note: Dimension tolerance ±5%