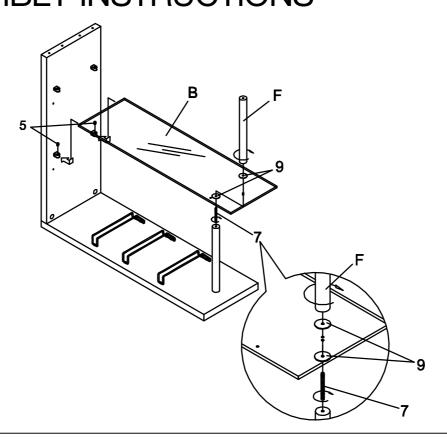

| 1PC  |
| 4 | GLASS METAL<br>(10mm)      |            | 4PCS  | 11 | SMALL ALLEN BOLT<br>(1/4" x 1" SR) |               | 1PC  |
| 5 | GLASS BOLT<br>(8 x 8mm)    |            | 4PCS  | 12 | ALLEN BOLT<br>(5/16" x 76mm SR)    |               | 1PC  |
| 6 | SMALL SCREW<br>(7# x 15mm) | Om         | 20PCS | 13 | FOOT PIN<br>(ø17mm)                | $\bigcirc$    | 5PCS |
| 7 | BOLT<br>(5/16" x 2-1/2")   | annantanno | 3PCS  | 14 | STICKER<br>(ø20mm)                 | 0             | 2PCS |

PAGE 3 OF 8



#### HARDWARE IDENTIFICATION

15 ALLEN WRENCH (4mm,5mm)



1PC 18 SPRING WASHER (5/16")

0

1PC

16 LARGE WASHER (5/16")

0

1PC

19 LARGE ALLEN (1/4" x 235mm)

1PC

17 ROUND IRON (ø63mm)



1PC

20 GLUE

1PC

STEP 1

Do not tighten until each step is completed or instructed.





STEP 2



#### STEP 3



PAGE 5 OF 8



STEP 4



#### STEP 5



PAGE 6 OF 8



STEP 6



#### STEP 7 COMPLETE









Note: Dimension tolerance ±5%