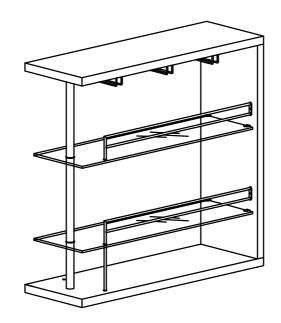

) |               | 1PC  |
| 5 | GLASS BOLT<br>(8 x 8mm)    |            | 4PCS  | 12 | ALLEN BOLT<br>(5/16" x 76mm SR)    |               | 1PC  |
| 6 | SMALL SCREW<br>(7# x 15mm) | Om         | 20PCS | 13 | FOOT PIN<br>(ø17mm)                | $\bigcirc$    | 5PCS |
| 7 | BOLT<br>(5/16" x 2-1/2")   | annantanno | 3PCS  | 14 | STICKER<br>(ø20mm)                 | 0             | 2PCS |

PAGE 3 OF 8



#### HARDWARE IDENTIFICATION

15 ALLEN WRENCH (4mm,5mm)



1PC 18 SPRING WASHER (5/16")

0

1PC

16 LARGE WASHER (5/16")

0

1PC

19 LARGE ALLEN (1/4" x 235mm)

1PC

17 ROUND IRON (ø63mm)



1PC

20 GLUE

1PC

STEP 1

Do not tighten until each step is completed or instructed.





STEP 2



#### STEP 3



PAGE 5 OF 8



STEP 4



#### STEP 5



PAGE 6 OF 8



STEP 6



#### STEP 7 COMPLETE









Note: Dimension tolerance ±5%