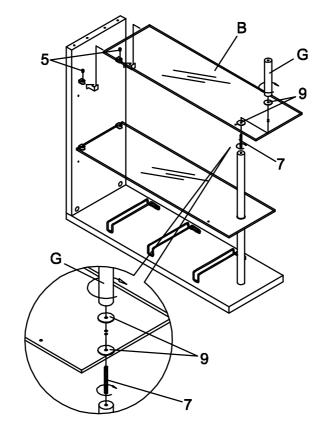

GLASS METAL<br>(10mm)      |            | 4PCS  | 11 | SMALL ALLEN BOLT<br>(1/4" x 1" SR) |               | 1PC  |
| 5 | GLASS BOLT<br>(8 x 8mm)    |            | 4PCS  | 12 | ALLEN BOLT<br>(5/16" x 76mm SR)    |               | 1PC  |
| 6 | SMALL SCREW<br>(7# x 15mm) | Om         | 20PCS | 13 | FOOT PIN<br>(ø17mm)                | $\bigcirc$    | 5PCS |
| 7 | BOLT<br>(5/16" x 2-1/2")   | annantanno | 3PCS  | 14 | STICKER<br>(ø20mm)                 | 0             | 2PCS |

PAGE 3 OF 8



#### HARDWARE IDENTIFICATION

15 ALLEN WRENCH (4mm,5mm)



1PC 18 SPRING WASHER (5/16")

0

1PC

16 LARGE WASHER (5/16")

0

1PC

19 LARGE ALLEN (1/4" x 235mm)

1PC

17 ROUND IRON (ø63mm)



1PC

20 GLUE

1PC

STEP 1

Do not tighten until each step is completed or instructed.





STEP 2



#### STEP 3



PAGE 5 OF 8



STEP 4



#### STEP 5



PAGE 6 OF 8



STEP 6



#### STEP 7 COMPLETE









Note: Dimension tolerance ±5%