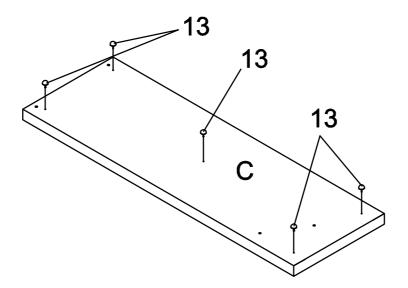

19 LARGE ALLEN (1/4" x 235mm)

1PC

17 ROUND IRON (ø63mm)

1PC

20 GLUE

1PC

STEP 1

Do not tighten until each step is completed or instructed.