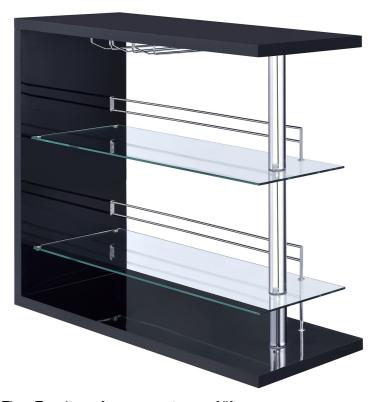

### ASSEMBLY INSTRUCTIONS COASTER FINE FURNITURE

Fine Furniture for every stage of life

100165 BAR UNIT

REVISION 0: 11/10/2017 REVISION 1: 06/16/2020

PAGE 1 OF 8

#### PARTS IDENTIFICATION

| A | TOP WOOD           |             |                      | 1PC  |
|---|--------------------|-------------|----------------------|------|
| В | SHELF GLASS        |             |                      | 2PCS |
| С | BOTTOM WOOD        |             |                      | 1PC  |
| D | SIDE WOOD          |             |                      | 1PC  |
| E | CENTER SUPPORT BAR |             |                      | 2PCS |
| F | LARGE CROSSBAR     |             |                      | 2PCS |
|   |                    | PAGE 2 OF 8 | COASTERFURNITURE.COM |      |

# ITEM:100165 ASSEMBLY INSTRUCTIONS PARTS IDENTIFICATION

G BOTTOM CROSSBAR

9

1PC

H HANGER BRACKET

3PCS

I SMALL CROSSBAR

1PC