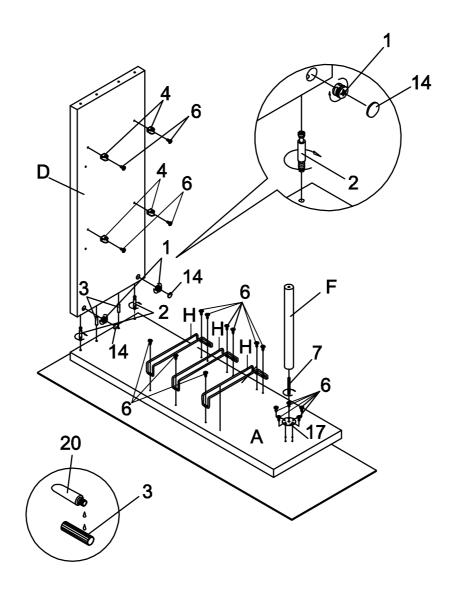

19 LARGE ALLEN (1/4" x 235mm)

1PC

17 ROUND IRON (ø63mm)

1PC

20 GLUE

1PC

STEP 1

Do not tighten until each step is completed or instructed.