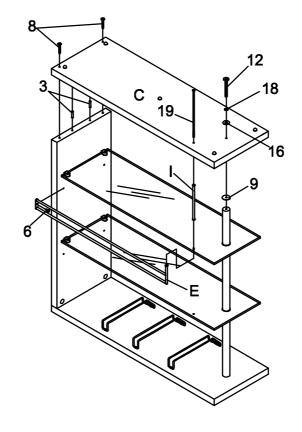

19 LARGE ALLEN (1/4" x 235mm)

1PC

17 ROUND IRON (ø63mm)

1PC

20 GLUE

1PC

STEP 1

Do not tighten until each step is completed or instructed.

STEP 2

#### STEP 3

PAGE 5 OF 8

STEP 4