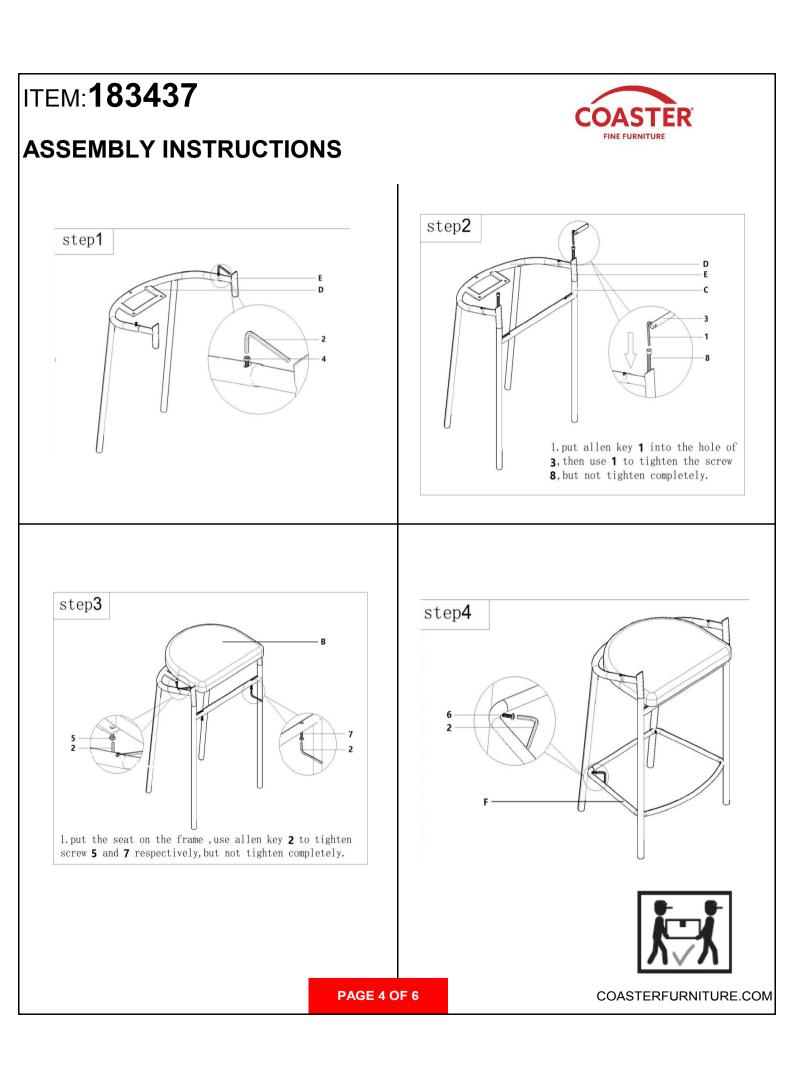

. Please contact the store immediately.

2. This product is for home use only and not intended for commercial establishments.







## PARTS IDENTIFICATION



## ITEM:183437



#### **ASSEMBLY INSTRUCTIONS**

#### **ASSEMBLY TIPS:**

- 1. Remove hardware from box and sort by size.
- 2. Please check to see that all hardware and parts are present prior to start of assembly.
- 3. Please follow attached instructions in the same sequence as numbered to assure fast & easy assembly.



#### WARNING!

1. Don't attempt to repair or modify parts that are broken or defective. Please contact the store immediately.

2. This product is for home use only and not intended for commercial establishments.



ASSEMBLY TIME

**5 MINUTES** 

## **HARDWARE IDENTIFICATION**



PAGE 3 OF 4

COASTERFURNITURE.COM