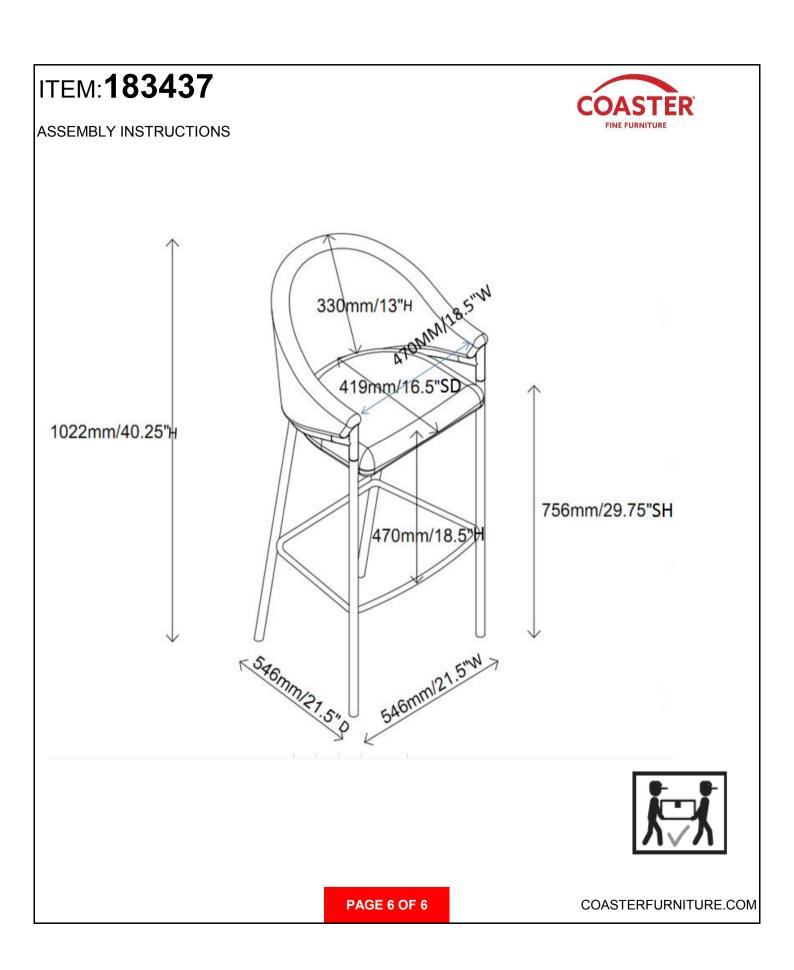

ease contact the store immediately.

2. This product is for home use only and not intended for commercial establishments.







## PARTS IDENTIFICATION



## ITEM:183437



#### **ASSEMBLY INSTRUCTIONS**

#### **ASSEMBLY TIPS:**

- 1. Remove hardware from box and sort by size.
- 2. Please check to see that all hardware and parts are present prior to start of assembly.
- 3. Please follow attached instructions in the same sequence as numbered to assure fast & easy assembly.



#### WARNING!

1. Don't attempt to repair or modify parts that are broken or defective. Please contact the store immediately.

2. This product is for home use only and not intended for commercial establishments.



ASSEMBLY TIME

**5 MINUTES** 

## **HARDWARE IDENTIFICATION**



PAGE 3 OF 4

COASTERFURNITURE.COM