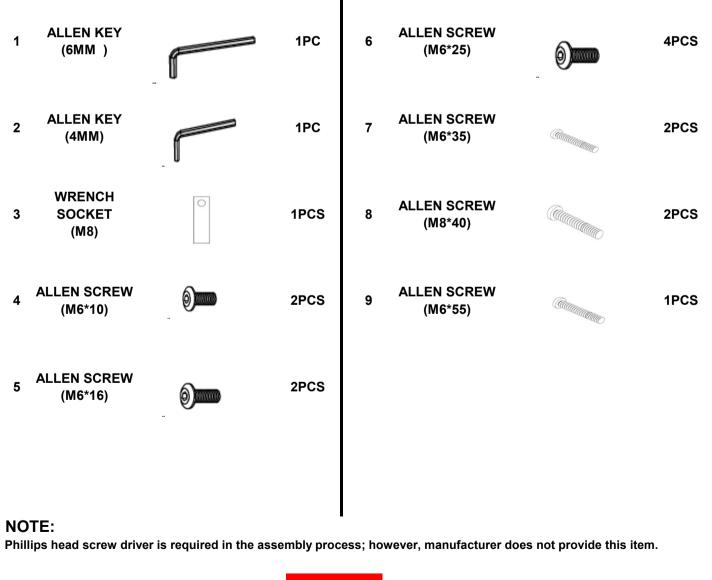

fy parts that are broken or defective. Please contact the store immediately.

2. This product is for home use only and not intended for commercial establishments.







## PARTS IDENTIFICATION



## ITEM:183437



#### **ASSEMBLY INSTRUCTIONS**

#### **ASSEMBLY TIPS:**

- 1. Remove hardware from box and sort by size.
- 2. Please check to see that all hardware and parts are present prior to start of assembly.
- 3. Please follow attached instructions in the same sequence as numbered to assure fast & easy assembly.



#### WARNING!

1. Don't attempt to repair or modify parts that are broken or defective. Please contact the store immediately.

2. This product is for home use only and not intended for commercial establishments.



ASSEMBLY TIME

**5 MINUTES** 

## **HARDWARE IDENTIFICATION**



PAGE 3 OF 4

COASTERFURNITURE.COM