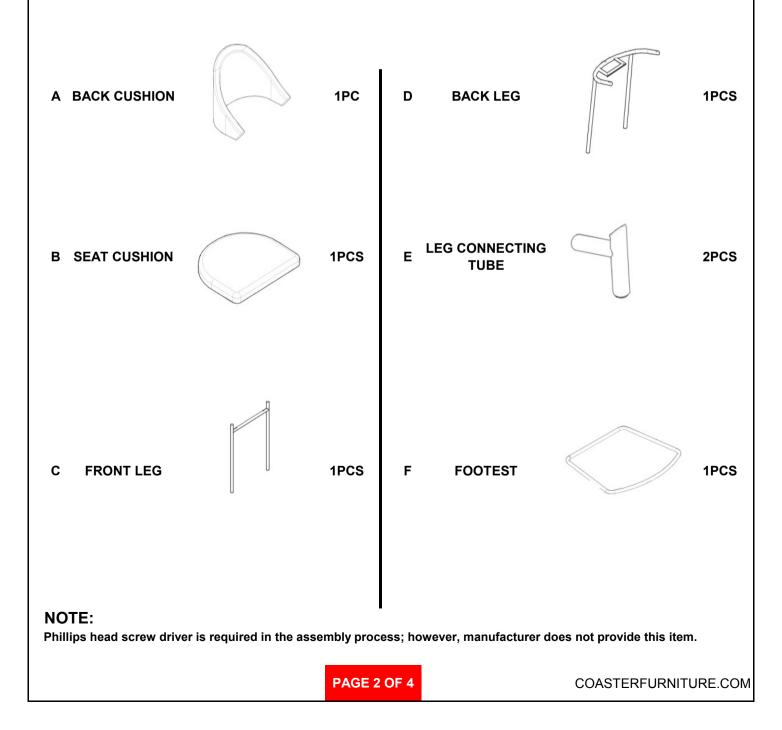

## ASSEMBLY INSTRUCTIONS COASTER FINE FURNITURE





COASTERFURNITURE.COM

REVISION 0 : 05/13/2020

PAGE 1 OF 4

## ITEM:**183437**

### **ASSEMBLY INSTRUCTIONS**



#### **ASSEMBLY TIPS:**

- 1. Remove hardware from box and sort by size.
- 2. Please check to see that all hardware and parts are present prior to start of assembly.
- 3. Please follow attached instructions in the same sequence as numbered to assure fast & easy assembly.

# $\underline{\mathbb{A}}$

#### WARNING!

1. Don't attempt to repair or modify parts that are broken or defective. Please contact the store immediately.

2. This product is for home use only and not intended for commercial establishments.







## PARTS IDENTIFICATION



## ITEM:183437



#### **ASSEMBLY INSTRUCTIONS**

#### **ASSEMBLY TIPS:**

- 1. Remove hardware from box and sort by size.
- 2. Please check to see that all hardware and parts are present prior to start of assembly.
- 3. Please follow attached instructions in the same sequence as numbered to assure fast & easy assembly.



#### WARNING!

1. Don't attempt to repair or modify parts that are broken or defective. Please contact the store immediately.

2. This product is for home use only and not intended for commercial establishments.



ASSEMBLY TIME

**5 MINUTES** 

## **HARDWARE IDENTIFICATION**



PAGE 3 OF 4

COASTERFURNITURE.COM