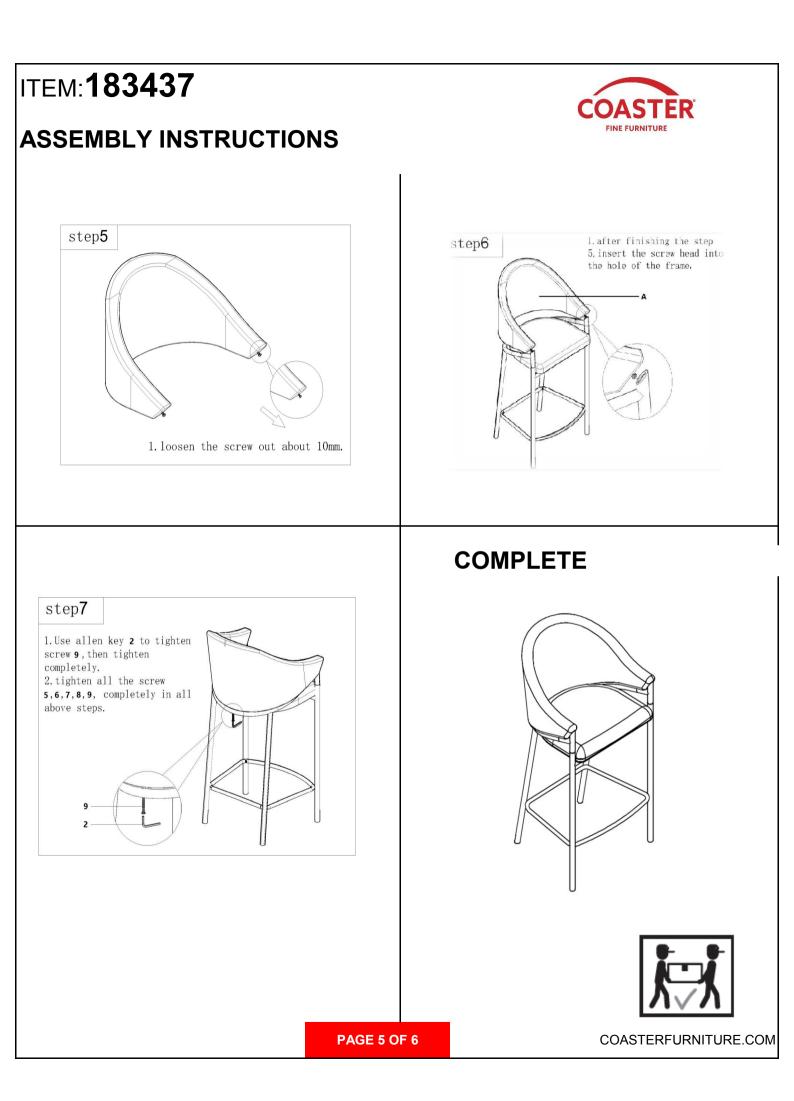

Please contact the store immediately.

2. This product is for home use only and not intended for commercial establishments.







## PARTS IDENTIFICATION



## ITEM:183437



#### **ASSEMBLY INSTRUCTIONS**

#### **ASSEMBLY TIPS:**

- 1. Remove hardware from box and sort by size.
- 2. Please check to see that all hardware and parts are present prior to start of assembly.
- 3. Please follow attached instructions in the same sequence as numbered to assure fast & easy assembly.



#### WARNING!

1. Don't attempt to repair or modify parts that are broken or defective. Please contact the store immediately.

2. This product is for home use only and not intended for commercial establishments.



ASSEMBLY TIME

**5 MINUTES** 

## **HARDWARE IDENTIFICATION**



PAGE 3 OF 4

COASTERFURNITURE.COM