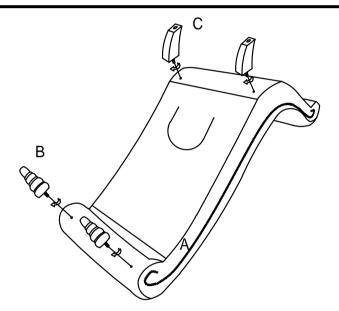

# **PARTS IDENTIFICATION**

A SEAT 1PC

C BACK LEG 2PCS

B FRONT LEG 2PCS

ITEM: 905468
ASSEMBLY INSTRUCTIONS
STEP 1

STEP 2

STEP 3

COASTERFURNITURE.COM