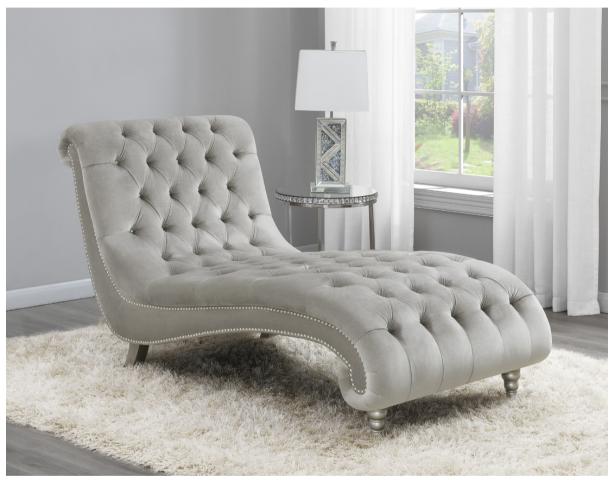

# ASSEMBLY INSTRUCTIONS COASTER FINE FURNITURE

Fine Furniture for every stage of life

905468 CHAISE

REVISION 1: 05/07/2020 PAGE 1 OF 4 COASTERFURNITURE.COM

# **PARTS IDENTIFICATION**

A SEAT 1PC

C BACK LEG 2PCS

B FRONT LEG 2PCS

ITEM: 905468
ASSEMBLY INSTRUCTIONS
STEP 1

STEP 2

STEP 3

COASTERFURNITURE.COM