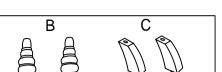

# **PARTS IDENTIFICATION**

A SEAT 1PC

C BACK LEG 2PCS

B FRONT LEG 2PCS

ITEM: 905468
ASSEMBLY INSTRUCTIONS
STEP 1

STEP 2

STEP 3

COASTERFURNITURE.COM