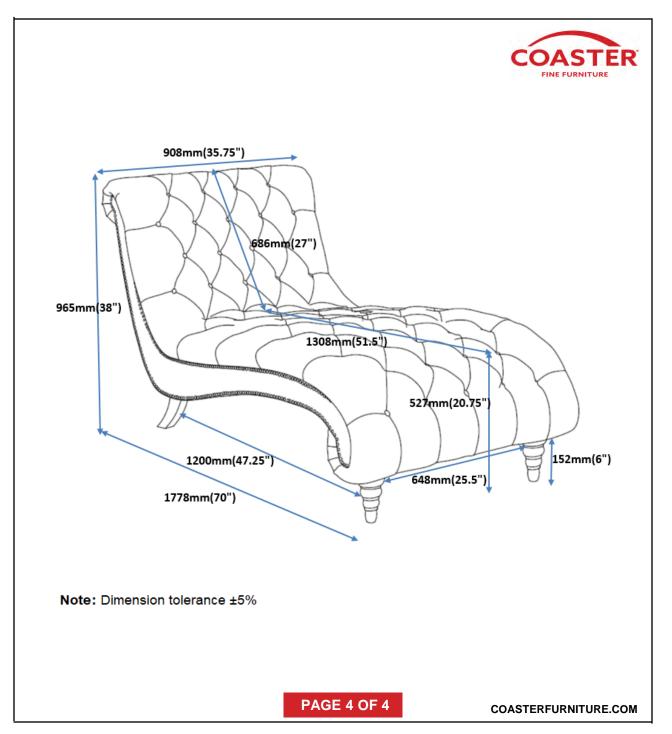

4 COASTERFURNITURE.COM

# ITEM: 905468

## **ASSEMBLY INSTRUCTIONS**



#### **ASSEMBLY TIPS:**

- 1.Remove hardware from box and sort by size.
- 2. Please check to see that all hardware and parts are present prior to start of assembly.
- 3.Please follow attached instruction in the same sequence as numbered to assure fast & easy assembly.



#### **WARNING!**

- 1.Don't attempt to repair or modify parts that are broken or defective. Please contact the store immediately.
- 2. This product is for home use only and not intended for commercial establishment.



**ASSEMBLY TIME** 

15 MINUTES

# **PARTS IDENTIFICATION**

A SEAT 1PC



C BACK LEG 2PCS



B FRONT LEG 2PCS



ITEM: 905468
ASSEMBLY INSTRUCTIONS
STEP 1







STEP 2



STEP 3





COASTERFURNITURE.COM

### PRODUCT/PART DIMENSIONS