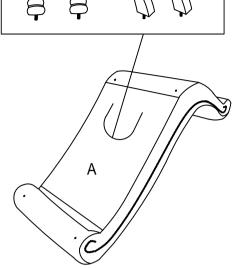

# **PARTS IDENTIFICATION**

A SEAT 1PC

C BACK LEG 2PCS

B FRONT LEG 2PCS

ITEM: 905468
ASSEMBLY INSTRUCTIONS
STEP 1

STEP 2

STEP 3

COASTERFURNITURE.COM