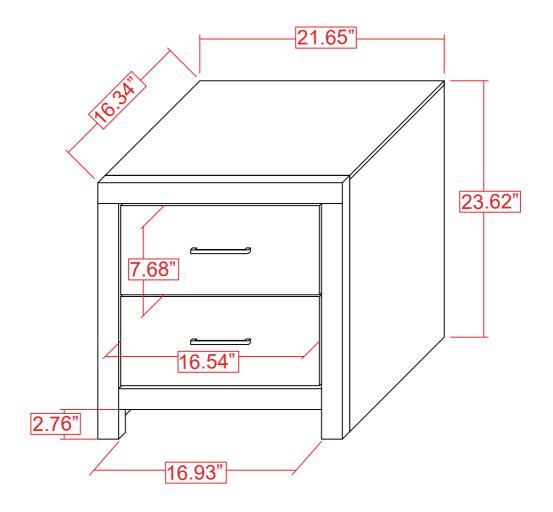

**

- 1. Remove hardware from box and sort by size.
- 2. Please check to see that all hardware and parts are present prior to start of assembly.
- 3. Please follow attached instructions in the same sequence as numbered to assure fast & easy assembly.



#### **WARNING!**

- 1. Don't attempt to repair or modify parts that are broken or defective. Please contact the store immediately.
- 2. This product is for home use only and not intended for commercial establishments.



ASSEMBLY TIME

10 MINUTES

## PARTS IDENTIFICATION

A NIGHTSTAND



1 PC

#### NOTE:

Phillips head screw driver is required in the assembly process; however, manufacturer does not provided this item.

## STEP 1



## STEP 2 COMPLETE





COASTERFURNITURE.COM

PAGE 2 OF 2



Inner Size of Drawer : 15.04" x 12.72" x 5.12"



Note: Dimension tolerance ±5%