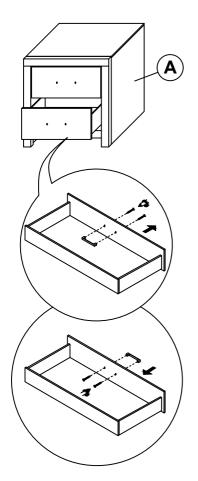

## STEP 1

## STEP 2 COMPLETE

COASTERFURNITURE.COM

PAGE 2 OF 2

Inner Size of Drawer : 15.04" x 12.72" x 5.12"

Note: Dimension tolerance ±5%