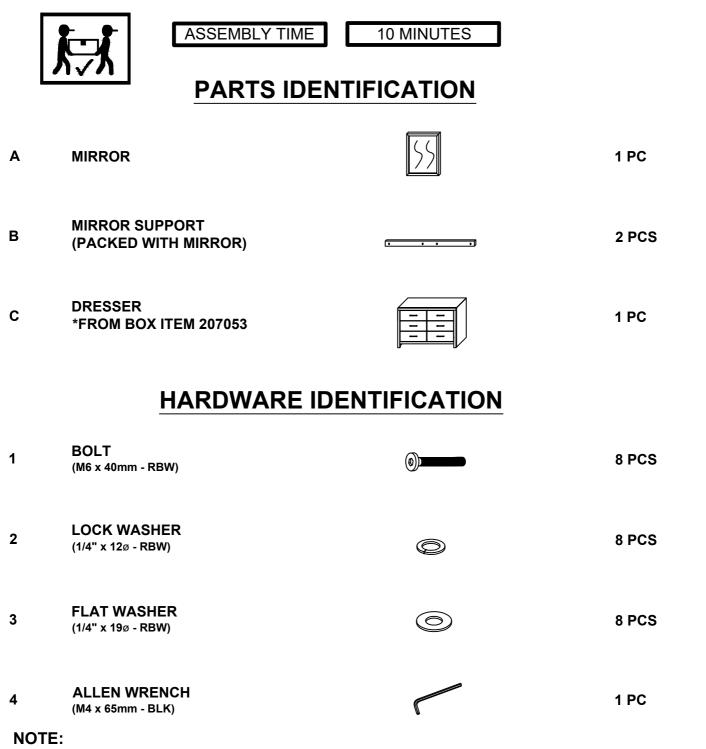

## **ASSEMBLY TIPS:**

- 1. Remove hardware from box and sort by size.
- 2. Please check to see that all hardware and parts are present prior to start of assembly.
- 3. Please follow attached instructions in the same sequence as numbered to assure fast & easy assembly.