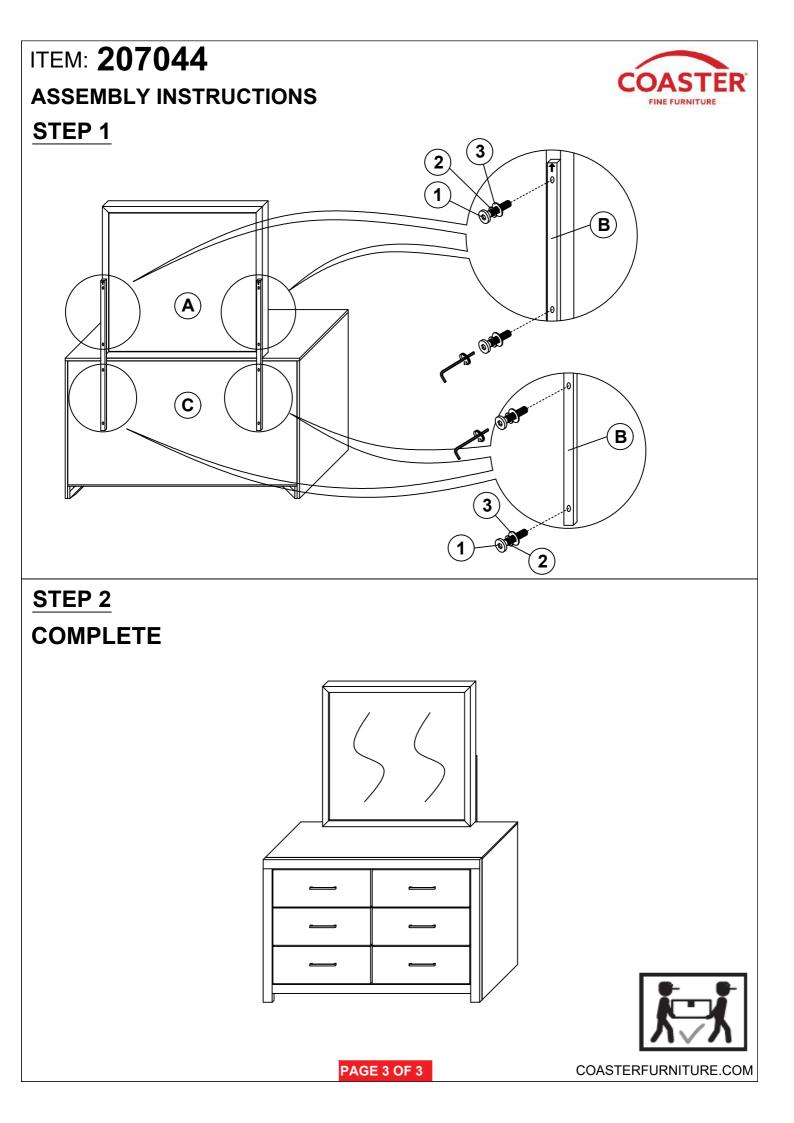

## ASSEMBLY INSTRUCTIONS COASTER FINE FURNITURE



Fine Furniture for every stage of life



REVISION 0 : 12/23/2019



COASTERFURNITURE.COM

## ITEM: 207044 ASSEMBLY INSTRUCTIONS



## **ASSEMBLY TIPS:**

- 1. Remove hardware from box and sort by size.
- 2. Please check to see that all hardware and parts are present prior to start of assembly.
- 3. Please follow attached instructions in the same sequence as numbered to assure fast & easy assembly.



## WARNING!

1. Don't attempt to repair or modify parts that are broken or defective. Please contact the store immediately.

2. This product is for home use only and not intended for commercial establishments.



Phillips head screw driver is required in the assembly process; however, manufacturer does not provided this item.