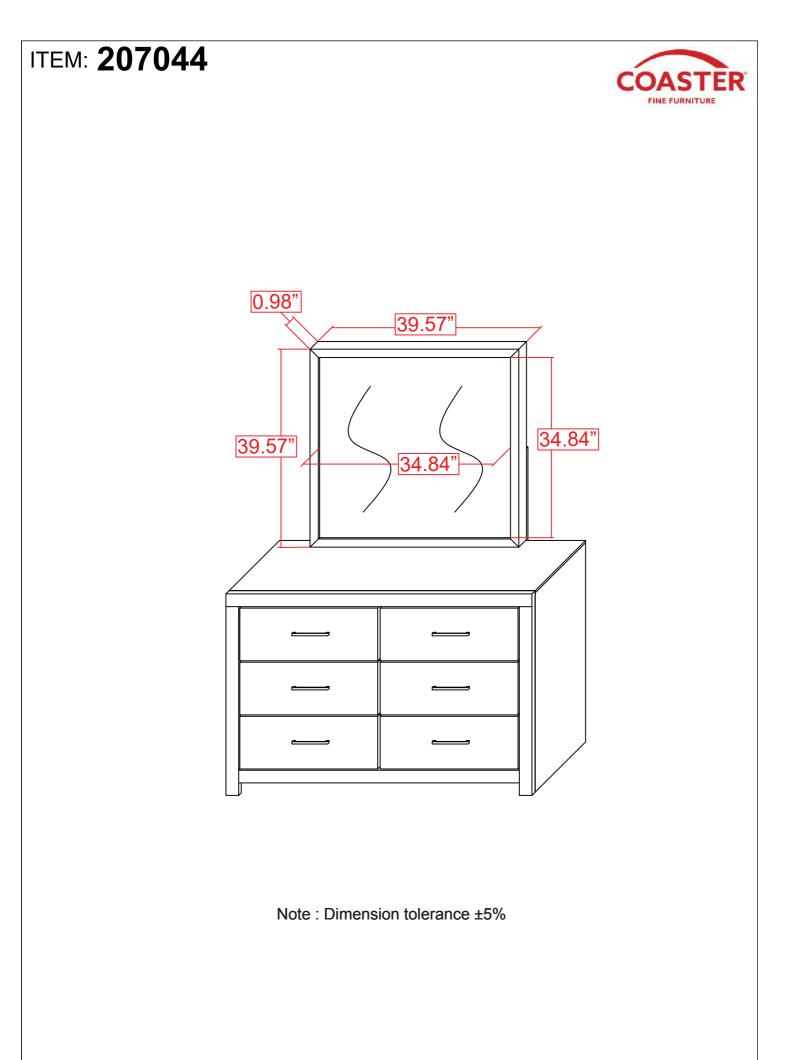

## ASSEMBLY INSTRUCTIONS COASTER FINE FURNITURE



Fine Furniture for every stage of life



REVISION 0 : 12/23/2019



COASTERFURNITURE.COM

## ITEM: 207044 ASSEMBLY INSTRUCTIONS



## **ASSEMBLY TIPS:**

- 1. Remove hardware from box and sort by size.
- 2. Please check to see that all hardware and parts are present prior to start of assembly.
- 3. Please follow attached instructions in the same sequence as numbered to assure fast & easy assembly.



## WARNING!

1. Don't attempt to repair or modify parts that are broken or defective. Please contact the store immediately.

2. This product is for home use only and not intended for commercial establishments.



Phillips head screw driver is required in the assembly process; however, manufacturer does not provided this item.