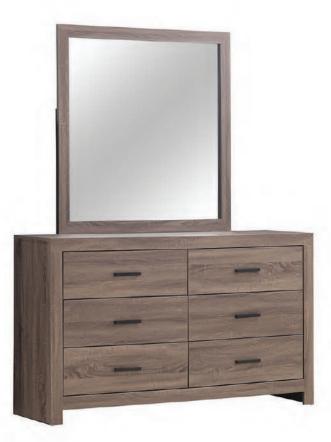

## ASSEMBLY INSTRUCTIONS COASTER FINE FURNITURE



Fine Furniture for every stage of life



REVISION 0 : 12/23/2019



COASTERFURNITURE.COM

## ITEM: 207044 ASSEMBLY INSTRUCTIONS



## **ASSEMBLY TIPS:**

- 1. Remove hardware from box and sort by size.
- 2. Please check to see that all hardware and parts are present prior to start of assembly.
- 3. Please follow attached instructions in the same sequence as numbered to assure fast & easy assembly.



## WARNING!

1. Don't attempt to repair or modify parts that are broken or defective. Please contact the store immediately.

2. This product is for home use only and not intended for commercial establishments.



Phillips head screw driver is required in the assembly process; however, manufacturer does not provided this item.