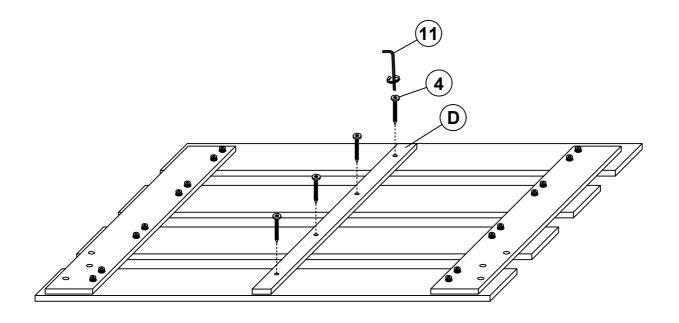

EAD SCREW<br>(M4 x 32MM - RBW)       | €) | 8 PCS  |
| 4 | BOLT 4<br>(M6 x 25mm - RBW)        | (8) <b>)))))))</b> | 4 PCS  | 10 | METAL BRACKET<br>(1 x 18 x 20mm - BLK)     |    | 2 PCS  |
| 5 | BOLT 5<br>(M6 x 35mm - RBW)        |                    | 8 PCS  | 11 | SMALL ALLEN<br>WRENCH<br>(M4 x 65MM - BLK) |    | 1 PC   |
| 6 | LOCK WASHER<br>(5/16" x 14ø - RBW) |                    | 30 PCS | 12 | BIG ALLEN<br>WRENCH<br>(M5 x 65MM - BLK)   |    | 1 PC   |
|   | NOTE:                              |                    |        |    |                                            |    |        |

#### NOTE:

Phillips head screw driver is required in the assembly process; however, manufacturer does not provided this item.

# COASTER

#### **ASSEMBLY INSTRUCTIONS**

#### STEP 1



### STEP 2



#### **ASSEMBLY INSTRUCTIONS**

#### STEP 3





### STEP 4



#### **ASSEMBLY INSTRUCTIONS**

#### STEP 5





### STEP 6



#### **ASSEMBLY INSTRUCTIONS**

#### STEP 7





### STEP 8

### **COMPLETE**





## ITEM: 207050KE (B1&B2)



INNER SIZE: 76.58" x 81.90"



Note: Dimension tolerance ±5%