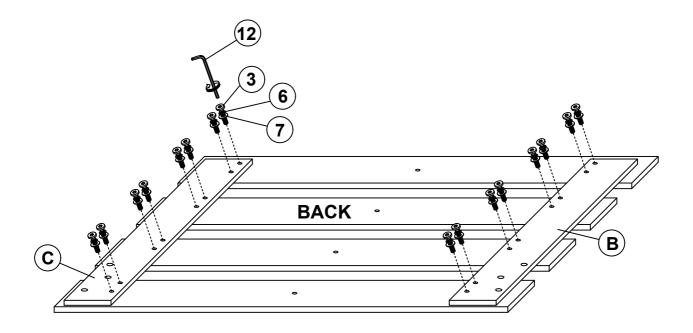

| 9  | FLAT HEAD SCREW<br>(M4 x 32MM - RBW)       | €) | 8 PCS  |
| 4 | BOLT 4<br>(M6 x 25mm - RBW)        | (8) <b>)))))))</b> | 4 PCS  | 10 | METAL BRACKET<br>(1 x 18 x 20mm - BLK)     |    | 2 PCS  |
| 5 | BOLT 5<br>(M6 x 35mm - RBW)        |                    | 8 PCS  | 11 | SMALL ALLEN<br>WRENCH<br>(M4 x 65MM - BLK) |    | 1 PC   |
| 6 | LOCK WASHER<br>(5/16" x 14ø - RBW) |                    | 30 PCS | 12 | BIG ALLEN<br>WRENCH<br>(M5 x 65MM - BLK)   |    | 1 PC   |
|   | NOTE:                              |                    |        |    |                                            |    |        |

#### NOTE:

Phillips head screw driver is required in the assembly process; however, manufacturer does not provided this item.

# COASTER

#### **ASSEMBLY INSTRUCTIONS**

#### STEP 1



### STEP 2



#### **ASSEMBLY INSTRUCTIONS**

#### STEP 3





### STEP 4



#### **ASSEMBLY INSTRUCTIONS**

#### STEP 5





### STEP 6



#### **ASSEMBLY INSTRUCTIONS**

#### STEP 7





### STEP 8

### **COMPLETE**





## ITEM: 207050KE (B1&B2)



INNER SIZE: 76.58" x 81.90"



Note: Dimension tolerance ±5%