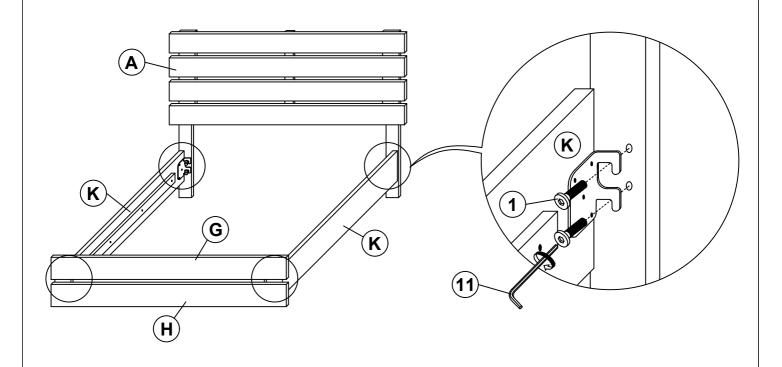

b> | 4 PCS  | 10 | METAL BRACKET<br>(1 x 18 x 20mm - BLK)     |    | 2 PCS  |
| 5 | BOLT 5<br>(M6 x 35mm - RBW)        |                    | 8 PCS  | 11 | SMALL ALLEN<br>WRENCH<br>(M4 x 65MM - BLK) |    | 1 PC   |
| 6 | LOCK WASHER<br>(5/16" x 14ø - RBW) |                    | 30 PCS | 12 | BIG ALLEN<br>WRENCH<br>(M5 x 65MM - BLK)   |    | 1 PC   |
|   | NOTE:                              |                    |        |    |                                            |    |        |

#### NOTE:

Phillips head screw driver is required in the assembly process; however, manufacturer does not provided this item.

# COASTER

#### **ASSEMBLY INSTRUCTIONS**

#### STEP 1



### STEP 2



#### **ASSEMBLY INSTRUCTIONS**

#### STEP 3





### STEP 4



#### **ASSEMBLY INSTRUCTIONS**

#### STEP 5





### STEP 6



#### **ASSEMBLY INSTRUCTIONS**

#### STEP 7





### STEP 8

### **COMPLETE**





## ITEM: 207050KE (B1&B2)



INNER SIZE: 76.58" x 81.90"



Note: Dimension tolerance ±5%