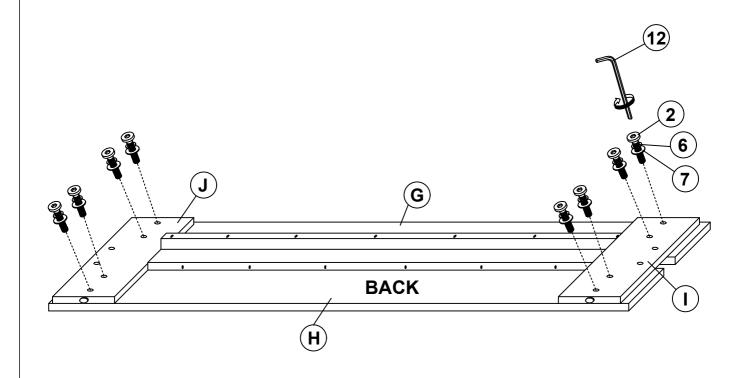

4<br>(M6 x 25mm - RBW)        | (8) <b>)))))))</b> | 4 PCS  | 10 | METAL BRACKET<br>(1 x 18 x 20mm - BLK)     |    | 2 PCS  |
| 5 | BOLT 5<br>(M6 x 35mm - RBW)        |                    | 8 PCS  | 11 | SMALL ALLEN<br>WRENCH<br>(M4 x 65MM - BLK) |    | 1 PC   |
| 6 | LOCK WASHER<br>(5/16" x 14ø - RBW) |                    | 30 PCS | 12 | BIG ALLEN<br>WRENCH<br>(M5 x 65MM - BLK)   |    | 1 PC   |
|   | NOTE:                              |                    |        |    |                                            |    |        |

#### NOTE:

Phillips head screw driver is required in the assembly process; however, manufacturer does not provided this item.

# COASTER

#### **ASSEMBLY INSTRUCTIONS**

#### STEP 1



### STEP 2



#### **ASSEMBLY INSTRUCTIONS**

#### STEP 3





### STEP 4



#### **ASSEMBLY INSTRUCTIONS**

#### STEP 5





### STEP 6



#### **ASSEMBLY INSTRUCTIONS**

#### STEP 7





### STEP 8

### **COMPLETE**





## ITEM: 207050KE (B1&B2)



INNER SIZE: 76.58" x 81.90"



Note: Dimension tolerance ±5%