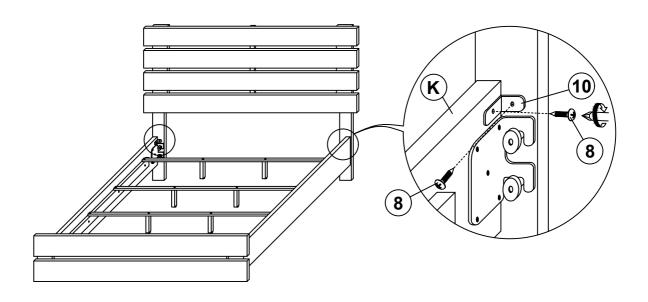

| 2 PCS  |
| 5 | BOLT 5<br>(M6 x 35mm - RBW)        |                    | 8 PCS  | 11 | SMALL ALLEN<br>WRENCH<br>(M4 x 65MM - BLK) |    | 1 PC   |
| 6 | LOCK WASHER<br>(5/16" x 14ø - RBW) |                    | 30 PCS | 12 | BIG ALLEN<br>WRENCH<br>(M5 x 65MM - BLK)   |    | 1 PC   |
|   | NOTE:                              |                    |        |    |                                            |    |        |

#### NOTE:

Phillips head screw driver is required in the assembly process; however, manufacturer does not provided this item.

# COASTER

#### **ASSEMBLY INSTRUCTIONS**

#### STEP 1



### STEP 2



#### **ASSEMBLY INSTRUCTIONS**

#### STEP 3





### STEP 4



#### **ASSEMBLY INSTRUCTIONS**

#### STEP 5





### STEP 6



#### **ASSEMBLY INSTRUCTIONS**

#### STEP 7





### STEP 8

### **COMPLETE**





## ITEM: 207050KE (B1&B2)



INNER SIZE: 76.58" x 81.90"



Note: Dimension tolerance ±5%