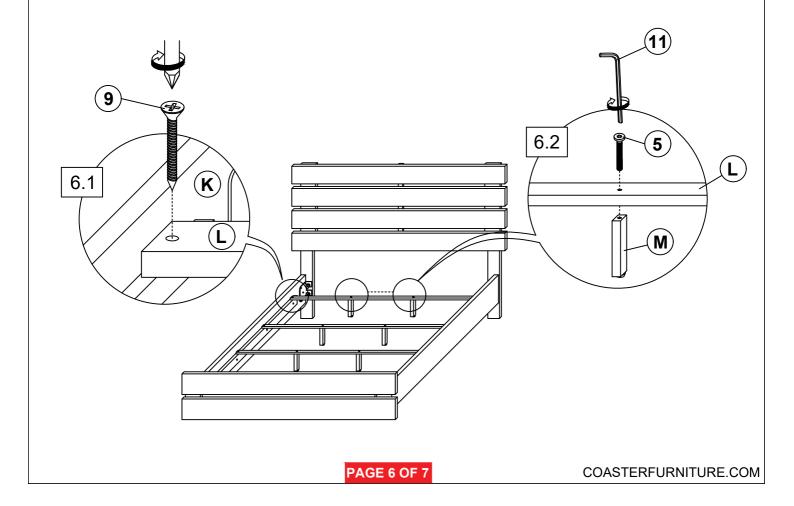

10 | METAL BRACKET<br>(1 x 18 x 20mm - BLK)     |    | 2 PCS  |
| 5 | BOLT 5<br>(M6 x 35mm - RBW)        |                    | 8 PCS  | 11 | SMALL ALLEN<br>WRENCH<br>(M4 x 65MM - BLK) |    | 1 PC   |
| 6 | LOCK WASHER<br>(5/16" x 14ø - RBW) |                    | 30 PCS | 12 | BIG ALLEN<br>WRENCH<br>(M5 x 65MM - BLK)   |    | 1 PC   |
|   | NOTE:                              |                    |        |    |                                            |    |        |

#### NOTE:

Phillips head screw driver is required in the assembly process; however, manufacturer does not provided this item.

# COASTER

#### **ASSEMBLY INSTRUCTIONS**

#### STEP 1



### STEP 2



#### **ASSEMBLY INSTRUCTIONS**

#### STEP 3





### STEP 4



#### **ASSEMBLY INSTRUCTIONS**

#### STEP 5





### STEP 6



#### **ASSEMBLY INSTRUCTIONS**

#### STEP 7





### STEP 8

### **COMPLETE**





## ITEM: 207050KE (B1&B2)



INNER SIZE: 76.58" x 81.90"



Note: Dimension tolerance ±5%