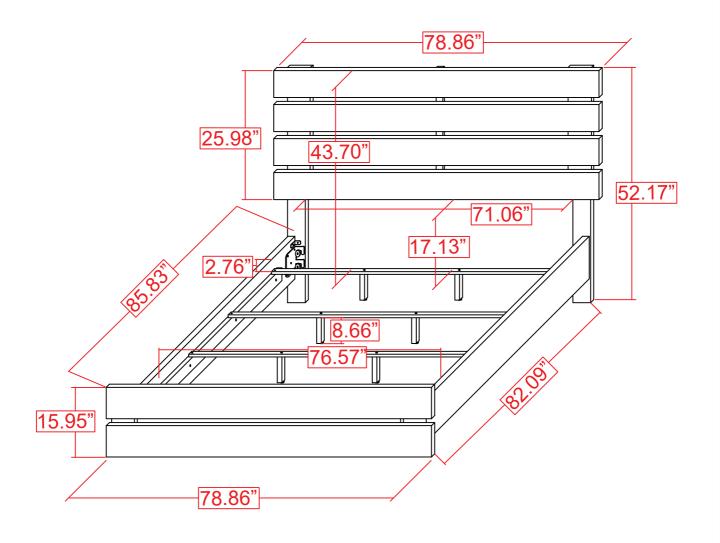

## ITEM: 207050KE (B1&B2)

INNER SIZE: 76.58" x 81.90"

Note: Dimension tolerance ±5%