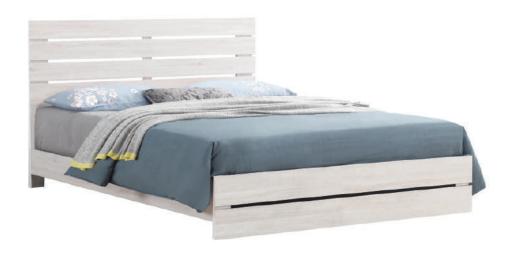

# ASSEMBLY INSTRUCTIONS COASTER FINE FURNITURE



Fine Furniture for every stage of life

# 207051KE Eastern King Bed

#### **ASSEMBLY INSTRUCTIONS**



#### **ASSEMBLY TIPS:**

- 1. Remove hardware from box and sort by size.
- 2. Please check to see that all hardware and parts are present prior to start of assembly.
- 3. Please follow attached instructions in the same sequence as numbered to assure fast & easy assembly.



#### **WARNING!**

- 1. Don't attempt to repair or modify parts that are broken or defective. Please contact the store immediately.
- 2. This product is for home use only and not intended for commercial establishments.



ASSEMBLY TIME

30 MINUTES

#### **PARTS IDENTIFICATION**

1

| Α | HEADBOARD<br>PANEL                            | : · · :                                | 4 PCS | н | LOWER FOOTBOARD<br>PANEL<br>(W