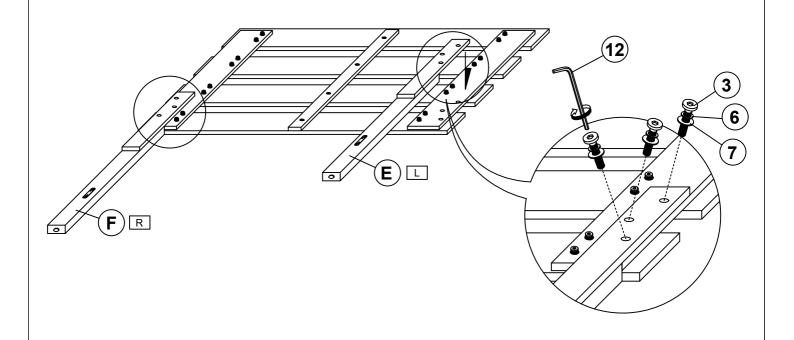

|
| 4 | BOLT 4<br>(M6 x 25mm - RBW)        | (8) <b>)))))))</b> | 4 PCS  | 10 | METAL BRACKET<br>(1 x 18 x 20mm - BLK)     |    | 2 PCS  |
| 5 | BOLT 5<br>(M6 x 35mm - RBW)        |                    | 8 PCS  | 11 | SMALL ALLEN<br>WRENCH<br>(M4 x 65MM - BLK) |    | 1 PC   |
| 6 | LOCK WASHER<br>(5/16" x 14ø - RBW) |                    | 30 PCS | 12 | BIG ALLEN<br>WRENCH<br>(M5 x 65MM - BLK)   |    | 1 PC   |
|   | NOTE:                              |                    |        |    |                                            |    |        |

#### NOTE:

Phillips head screw driver is required in the assembly process; however, manufacturer does not provided this item.

# COASTER

#### **ASSEMBLY INSTRUCTIONS**

#### STEP 1



### STEP 2



#### **ASSEMBLY INSTRUCTIONS**

#### STEP 3





### STEP 4



#### **ASSEMBLY INSTRUCTIONS**

#### STEP 5





### STEP 6



#### **ASSEMBLY INSTRUCTIONS**

#### STEP 7





### STEP 8

### **COMPLETE**





## ITEM: 207050KE (B1&B2)



INNER SIZE: 76.58" x 81.90"



Note: Dimension tolerance ±5%