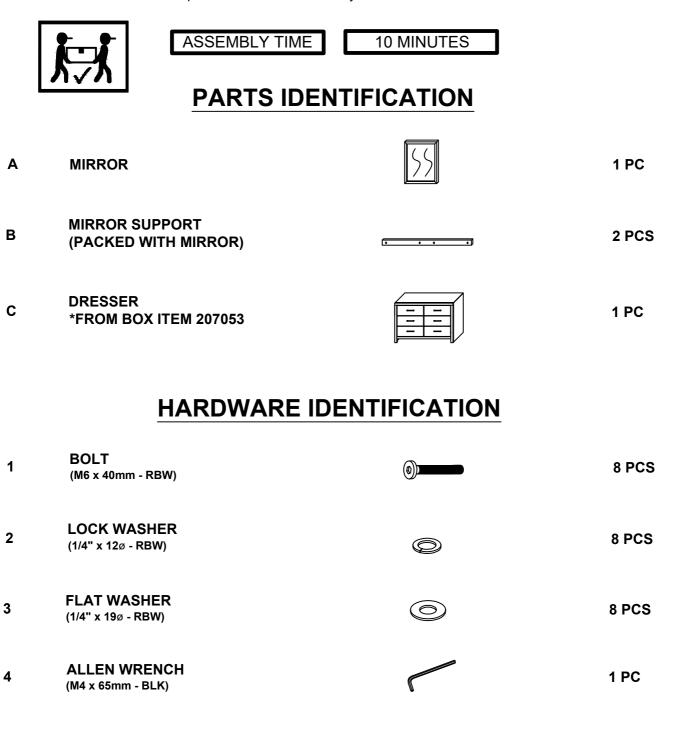

## **ASSEMBLY TIPS:**

- 1. Remove hardware from box and sort by size.
- 2. Please check to see that all hardware and parts are present prior to start of assembly.
- 3. Please follow attached instructions in the same sequence as numbered to assure fast & easy assembly.