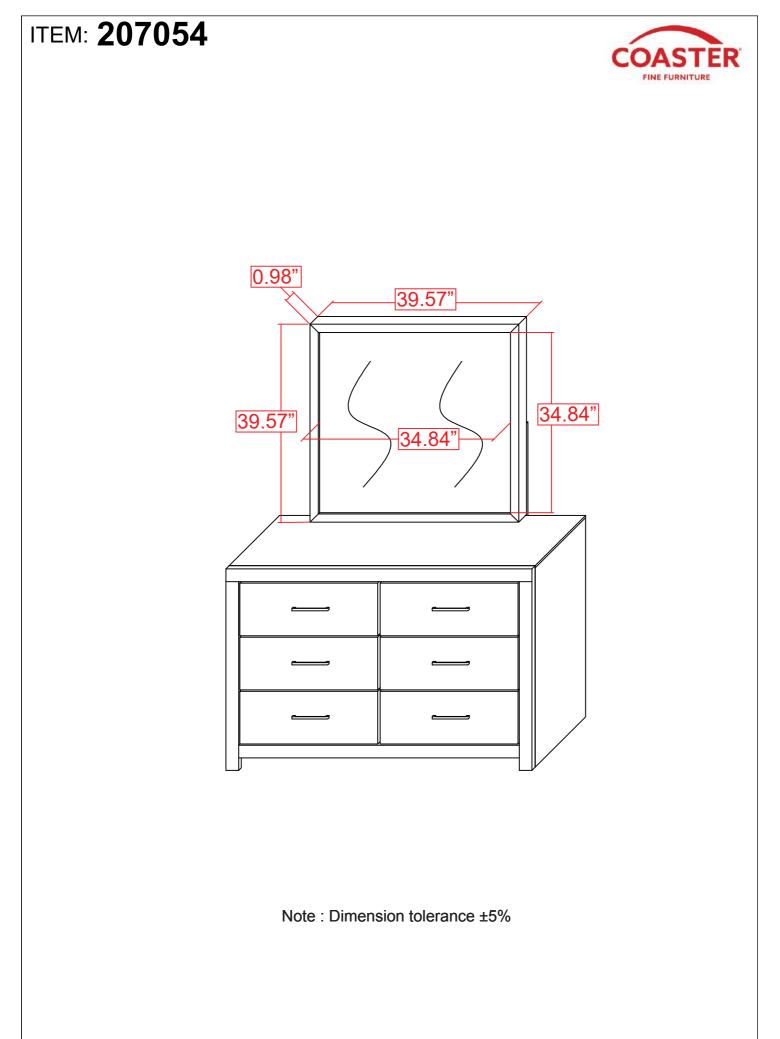

## ASSEMBLY INSTRUCTIONS COASTER FINE FURNITURE



Fine Furniture for every stage of life



REVISION 0 : 12/23/2019



COASTERFURNITURE.COM

## ITEM: 207054 ASSEMBLY INSTRUCTIONS



## **ASSEMBLY TIPS:**

- 1. Remove hardware from box and sort by size.
- 2. Please check to see that all hardware and parts are present prior to start of assembly.
- 3. Please follow attached instructions in the same sequence as numbered to assure fast & easy assembly.



## WARNING!

1. Don't attempt to repair or modify parts that are broken or defective. Please contact the store immediately.

2. This product is for home use only and not intended for commercial establishments.



NOTE:

Phillips head screw driver is required in the assembly process; however, manufacturer does not provided this item.