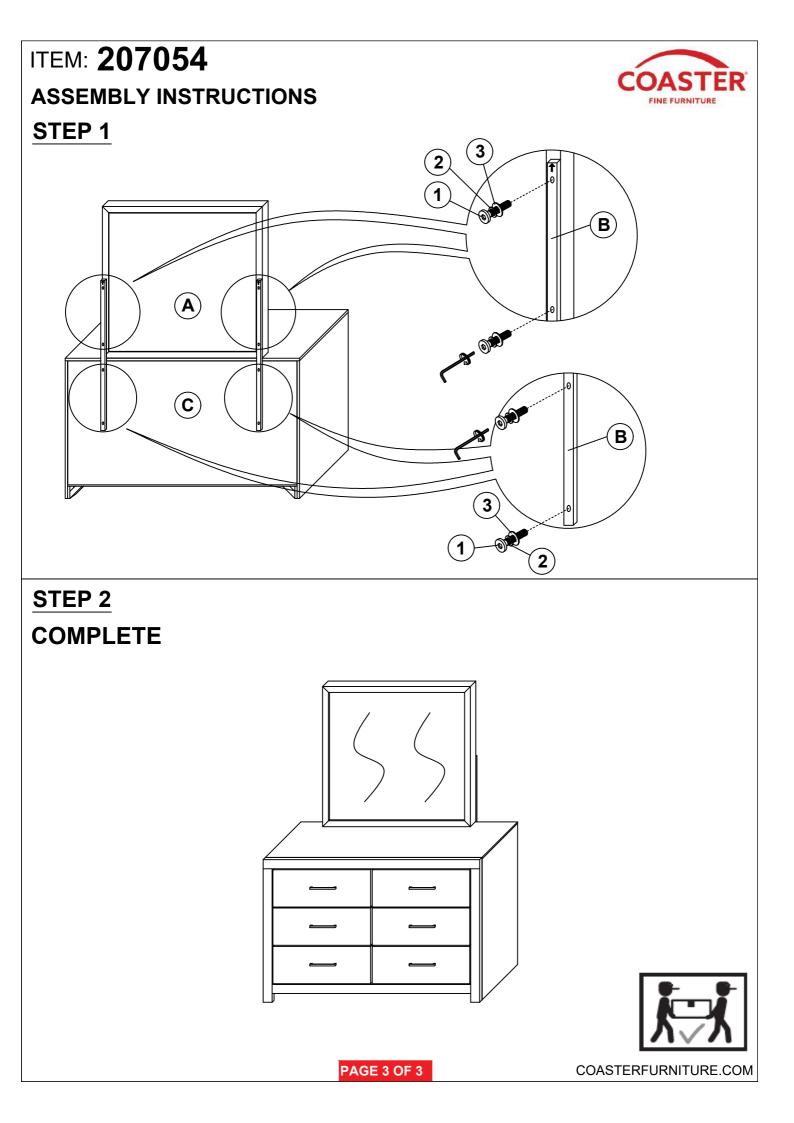

## ITEM: 207054 ASSEMBLY INSTRUCTIONS

## **ASSEMBLY TIPS:**

- 1. Remove hardware from box and sort by size.
- 2. Please check to see that all hardware and parts are present prior to start of assembly.
- 3. Please follow attached instructions in the same sequence as numbered to assure fast & easy assembly.