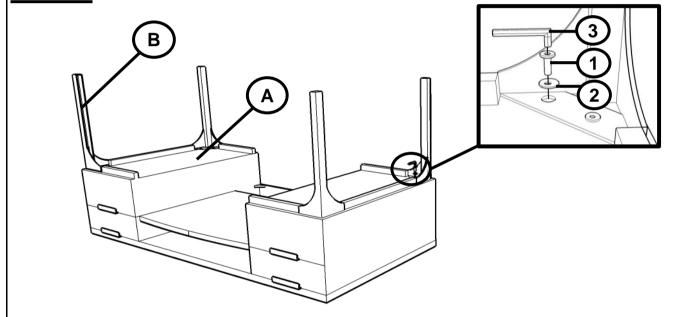

### **PARTS IDENTIFICATION**

A TOP

1PC

B LEG

4PCS

### **HARDWARE IDENTIFICATION**

1 BOLT (M8 x 20mm - BLK)

8PCS

FLAT WASHER 2 (M10 x 16mm - BLK)

8PCS

3 ALLEN WRENCH (5mm - BLK)

1PC

# ASSEMBLY INSTRUCTIONS STEP 1