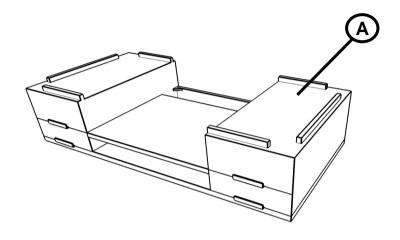

# STEP 3 COMPLETE

INNER SIZE OF DRAWER (A): 10.5"X14.5"X2.5" INNER SIZE OF DRAWER (B): 10.5"X14.5"X4.25"

Note: Dimension tolerance ±5%