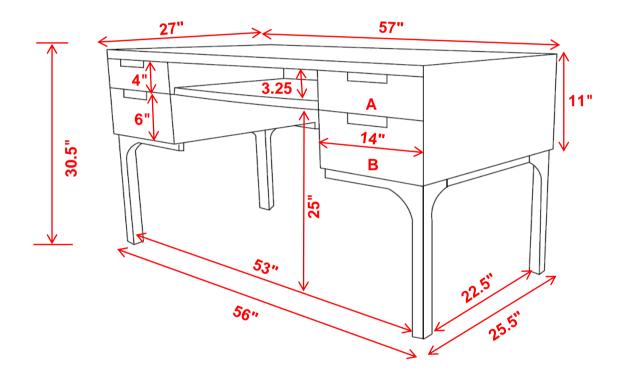

# STEP 3 COMPLETE

INNER SIZE OF DRAWER (A): 10.5"X14.5"X2.5" INNER SIZE OF DRAWER (B): 10.5"X14.5"X4.25"

Note: Dimension tolerance ±5%