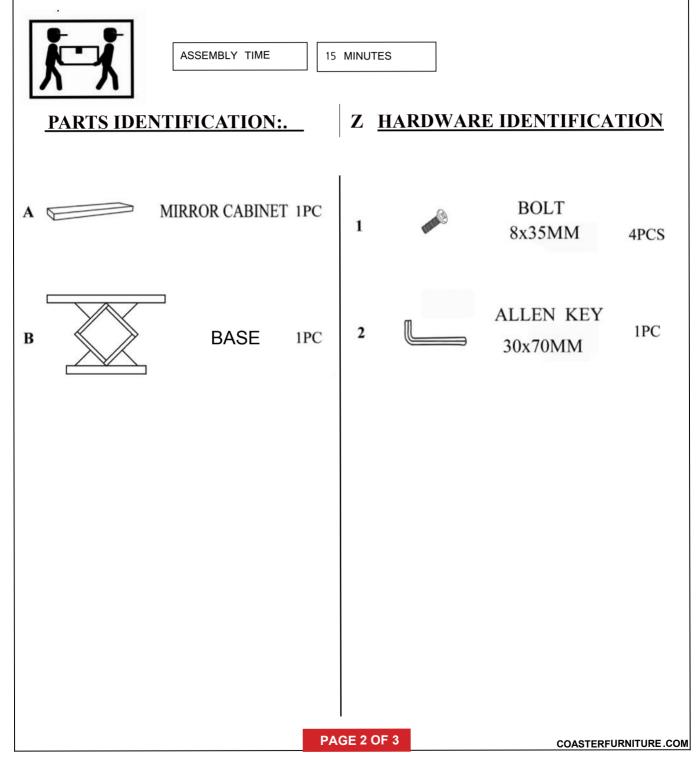

#### ASSEMBLY TIPS:

1.Remove hardware from box and sort by size.

2.Please check to see that all hardware and parts are present prior to start of assembly.

3.Please follow attached instruction in the same sequence as numbered to assure fast & easy assembly.