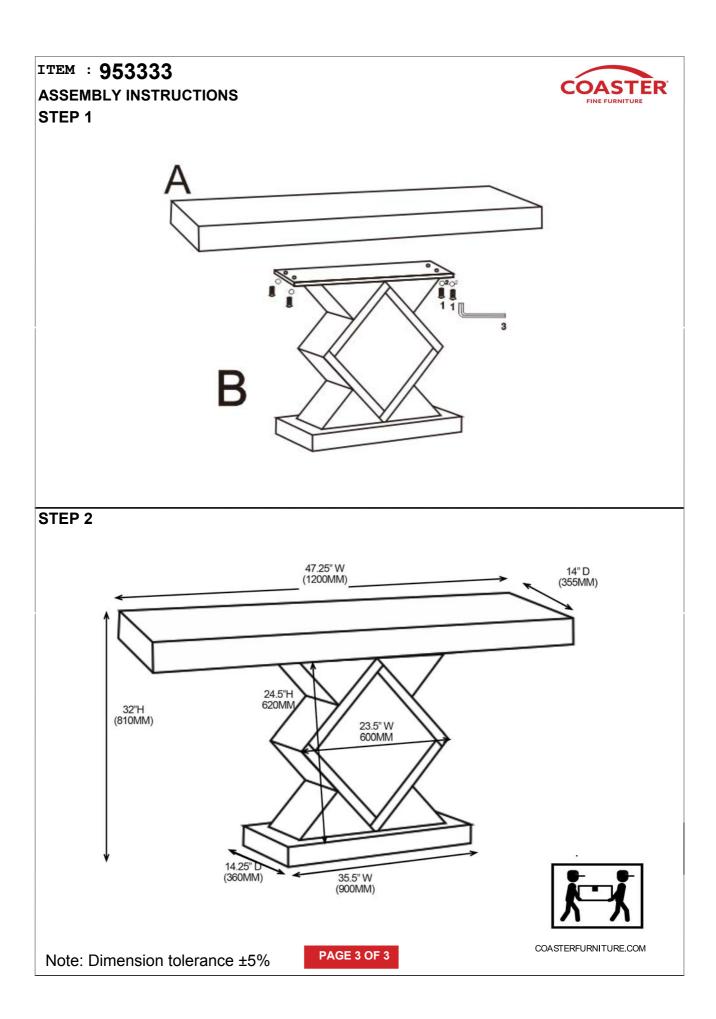

### ITEM : **953333**

#### ASSEMBLY TIPS:

1.Remove hardware from box and sort by size.

2.Please check to see that all hardware and parts are present prior to start of assembly.

3.Please follow attached instruction in the same sequence as numbered to assure fast & easy assembly.