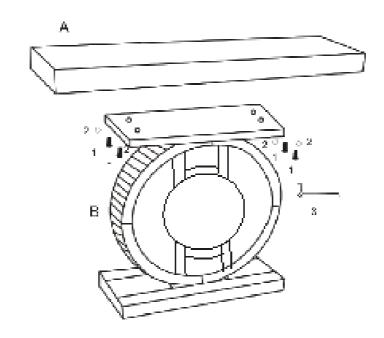

### **PARTS IDENTIFICATION:.**

### **Z** HARDWARE IDENTIFICATION

MIRROR CABINET 1PC

1

BOLT
8x35MM
4PCS

BASE
1PC

2

ALLEN KEY
30x70MM
1PC

PAGE 2 OF 3

### **ASSEMBLY INSTRUCTIONS**

STEP 1

## STEP 2