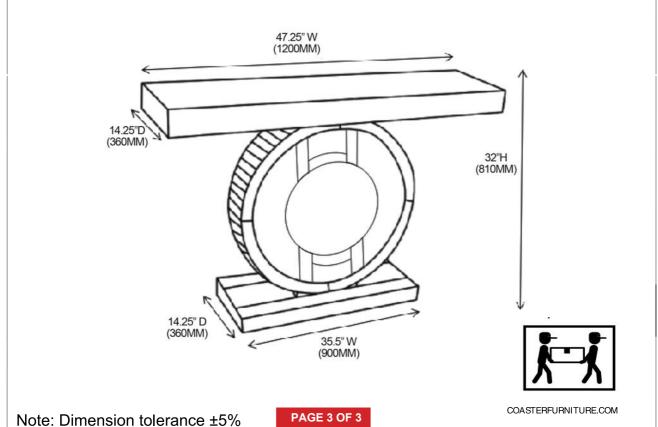

# **CONSOLE TABLE**

REVISION 0: 03/01/2020 PAGE 1 OF 3

REVISION 1: 06/05/2020

ITEM: 953480