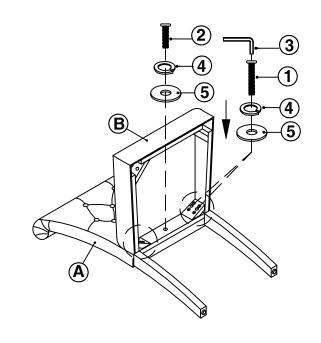

## STEP 2

#### PARTS IDENTIFICATION

A BACK FRAME 1PC C FRONT LEG 2PCS

B SEAT CUSHION WITH FRAME 1PC

#### **HARDWARE IDENTIFICATION**

| 1 | LONG BOLT<br>(5/16" x 3-1/2"-RBW)  | (humumumumum | 4PCS | 4 L | OCK WASHER<br>(5/16"-RBW)       | 9PCS |
|---|------------------------------------|--------------|------|-----|---------------------------------|------|
| 2 | SHORT BOLT<br>(5/16" x 2-1/4"-RBW) |              | 5PCS | . 5 | FLAT WASHER<br>/16" x 22mm-RBW) | 9PCS |
| 3 | ALLEN WRENCH<br>(5 mm-RWB)         |              | 1PC  |     | VOOD DOWEL<br>Ø10 x 30mm-WOOD)  | 2PCS |