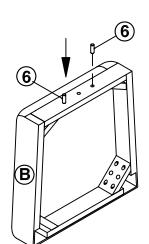

## STEP 1

#### PARTS IDENTIFICATION

A BACK FRAME 1PC C FRONT LEG 2PCS

B SEAT CUSHION WITH FRAME 1PC

#### **HARDWARE IDENTIFICATION**

| 1 | LONG BOLT<br>(5/16" x 3-1/2"-RBW)  | (humumumumum | 4PCS | 4 L | OCK WASHER<br>(5/16"-RBW)       | 9PCS |
|---|------------------------------------|--------------|------|-----|---------------------------------|------|
| 2 | SHORT BOLT<br>(5/16" x 2-1/4"-RBW) |              | 5PCS | . 5 | FLAT WASHER<br>/16" x 22mm-RBW) | 9PCS |
| 3 | ALLEN WRENCH<br>(5 mm-RWB)         |              | 1PC  |     | VOOD DOWEL<br>Ø10 x 30mm-WOOD)  | 2PCS |