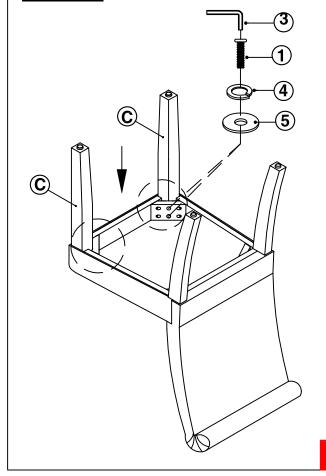

## STEP 3

#### PARTS IDENTIFICATION

A BACK FRAME 1PC C FRONT LEG 2PCS

B SEAT CUSHION WITH FRAME 1PC

#### **HARDWARE IDENTIFICATION**

| 1 | LONG BOLT<br>(5/16" x 3-1/2"-RBW)  | (humumumumum | 4PCS | 4 L | OCK WASHER<br>(5/16"-RBW)       | 9PCS |
|---|------------------------------------|--------------|------|-----|---------------------------------|------|
| 2 | SHORT BOLT<br>(5/16" x 2-1/4"-RBW) |              | 5PCS | . 5 | FLAT WASHER<br>/16" x 22mm-RBW) | 9PCS |
| 3 | ALLEN WRENCH<br>(5 mm-RWB)         |              | 1PC  |     | VOOD DOWEL<br>Ø10 x 30mm-WOOD)  | 2PCS |