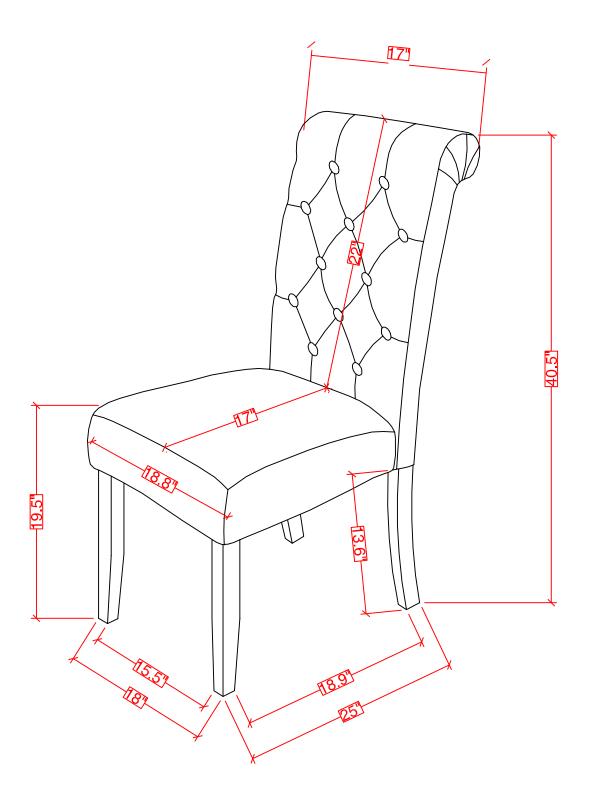

# STEP 4 COMPLETE

PAGE 3 OF 4

COASTERFURNITURE.COM

ITEM: **193162** 

**Note**: Dimension tolerance ±5%

COASTERFURNITURE.COM