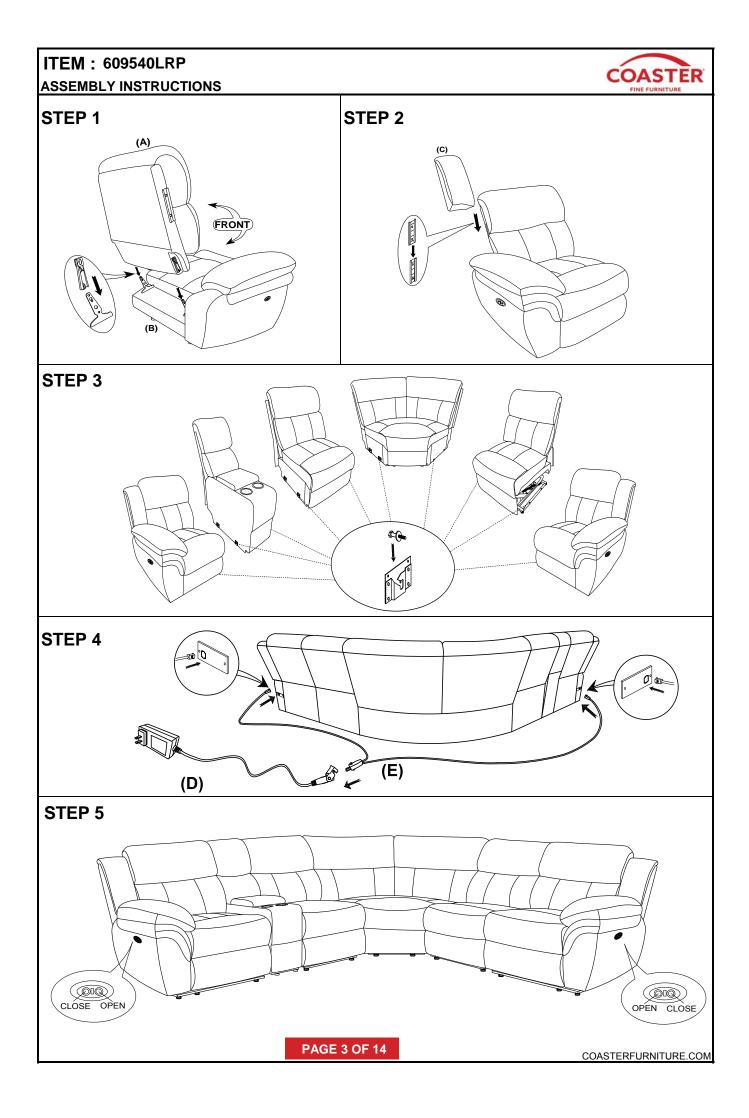

### ASSEMBLY INSTRUCTIONS COASTER FINE FURNITURE



Fine Furniture for every stage of life

# 609540P POWER SECTIONAL

REVISION 0: 06/17/2020

PAGE 1 OF 14

COASTERFURNITURE.COM

#### ITEM: 609540LRP ASSEMBLY INSTRUCTIONS

#### **ASSEMBLY TIPS:**

1.Remove hardware from box and sort by size.

2.Please check to see that all hardware and parts are present prior to start of assembly.

3.Please follow attached instruction in the same sequence as numbered to assure fast & easy assembly.



**WARNING!** 1.Don't attempt to repair or modify parts that are broken or defective. Please contact the store immediately. 2.This product is for home use only and not intended for commercial establishment.



ASSEMBLY TIME

2 MINUTES

# PARTS IDENTIFICATION











#### ITEM: 609540CON ASSEMBLY INSTRUCTIONS



**ASSEMBLY TIPS:** 

1.Remove hardware from box and sort by size.

2.Please check to see that all hardware and parts are present prior to start of assembly.

3.Please follow attached instruction in the same sequence as numbered to assure fast & easy assembly.



WARNING!

1.Don't attempt to repair or modify parts that are broken or defective. Please contact the store immediately. 2.This product is for home use only and not intended for commercial establishment.





2 MINUTES

## PARTS IDENTIFICATION



A BACK

B BASE OF CONSOLE



) 1PC

PAGE 4 OF 14

COASTERFURNITURE.COM



#### **ITEM:** 609540AC

ASSEMBLY INSTRUCTIONS

#### **ASSEMBLY TIPS:**

1.Remove hardware from box and sort by size.

2.Please check to see that all hardware and parts