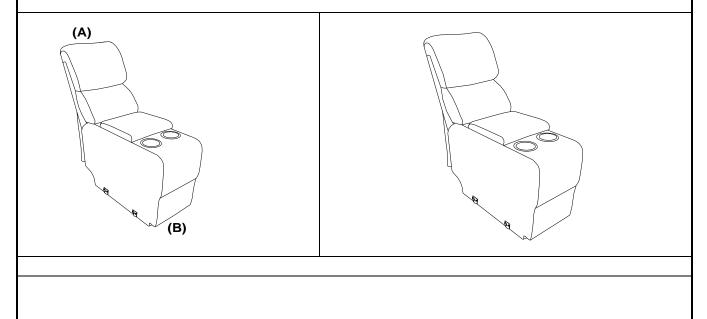

ttempt to repair or modify parts that are broken or defective. Please contact the store immediately. 2.This product is for home use only and not intended for commercial establishment.



ASSEMBLY TIME

2 MINUTES

# PARTS IDENTIFICATION











#### ITEM: 609540CON ASSEMBLY INSTRUCTIONS



**ASSEMBLY TIPS:** 

1.Remove hardware from box and sort by size.

2.Please check to see that all hardware and parts are present prior to start of assembly.

3.Please follow attached instruction in the same sequence as numbered to assure fast & easy assembly.



WARNING!

1.Don't attempt to repair or modify parts that are broken or defective. Please contact the store immediately. 2.This product is for home use only and not intended for commercial establishment.





2 MINUTES

## PARTS IDENTIFICATION



A BACK

B BASE OF CONSOLE



) 1PC

PAGE 4 OF 14

COASTERFURNITURE.COM



#### **ITEM:** 609540AC

ASSEMBLY INSTRUCTIONS

#### **ASSEMBLY TIPS:**

1.Remove hardware from box and sort by size.

2.Please check to see that all hardware and parts are present prior to start of assembly.

3.Please follow attached instruction in the same sequence as numbered to assure fast & easy assembly.



#### WARNING!

Don't attempt to repair or modify parts that are broken or defective. Please contact the store immediately.
This product is for home use only and not intended for commercial establishment.

COASTER



#### ITEM: 609540AC ASSEMBLY INSTRUCTIONS



#### STEP 1



### ITEM: 609540WDG

#### ASSEMBLY INSTRUCTIONS

#### **ASSEMBLY TIPS:**

1.Remove hardware from box and sort by size.

2.Please chec