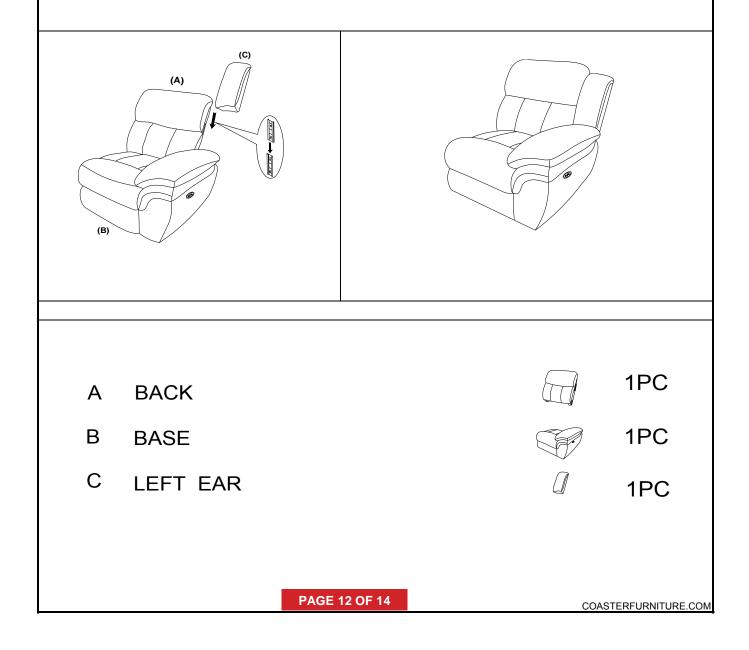

ot intended for commercial establishment.

2 MINUTES







ØQ CLOSE OPEN

В BASE

C PLUG-IN POWER SUPPLY



COASTER

FINE FURNITU



PAGE 10 OF 14

COASTERFURNITURE.COM

#### **ITEM:** 609540ARP ASSEMBLY INSTRUCTIONS



### **ITEM : 609540RRP**

#### ASSEMBLY INSTRUCTIONS



#### **ASSEMBLY TIPS:**

1.Remove hardware from box and sort by size.

2.Please check to see that all hardware and parts are present prior to start of assembly.

3.Please follow attached instruction in the same sequence as numbered to assure fast & easy assembly.



WARNING!

1.Don't attempt to repair or modify parts that are broken or defective. Please contact the store immediately. 2.This product is for home use only and not intended for commercial establishment.



ASSEMBLY TIME

5 MINUTES

# PARTS IDENTIFICATION