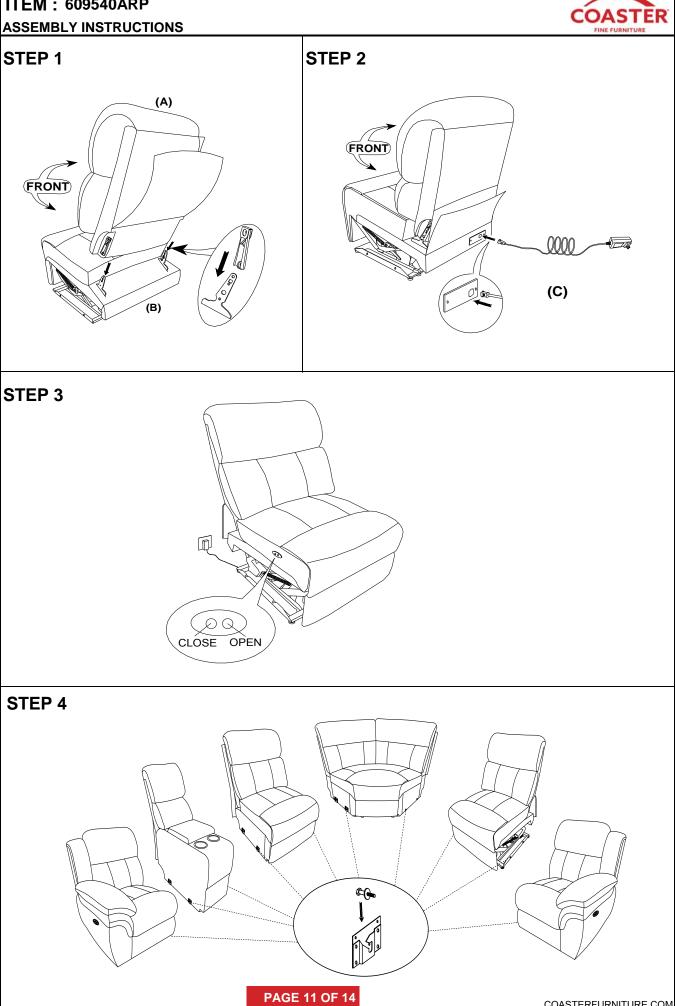

### **ITEM:** 609540ARP

**ASSEMBLY INSTRUCTIONS** 

2 MINUTES

ØQ CLOSE OPEN

В BASE

C PLUG-IN POWER SUPPLY

COASTER

FINE FURNITU

PAGE 10 OF 14

COASTERFURNITURE.COM

#### **ITEM:** 609540ARP ASSEMBLY INSTRUCTIONS