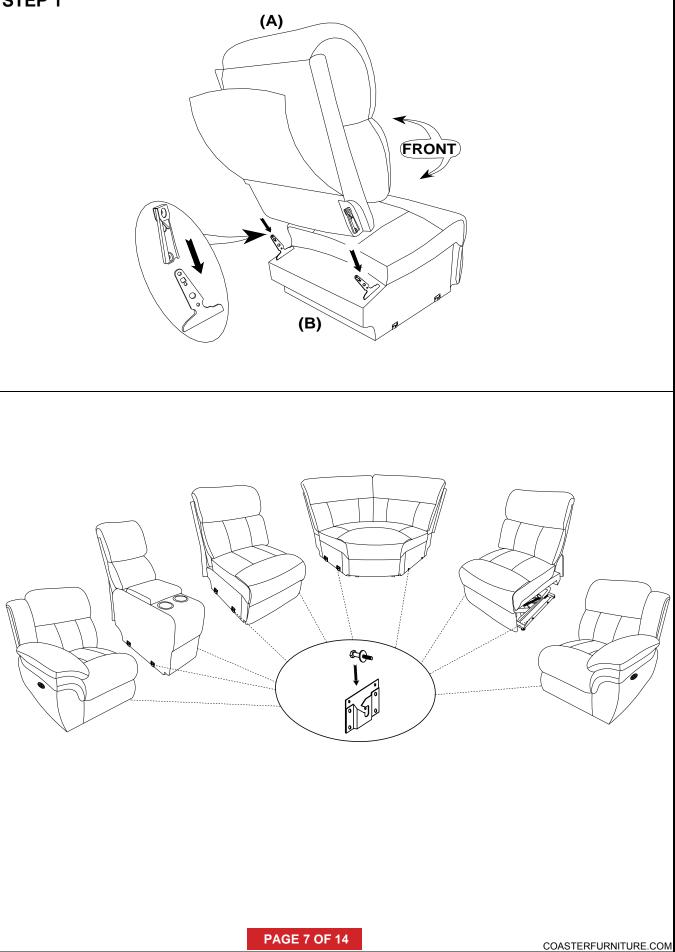

mediately. 2.This product is for home use only and not intended for commercial establishment.





2 MINUTES

## PARTS IDENTIFICATION



A BACK

B BASE OF CONSOLE



) 1PC

PAGE 4 OF 14

COASTERFURNITURE.COM



#### **ITEM:** 609540AC

ASSEMBLY INSTRUCTIONS

#### **ASSEMBLY TIPS:**

1.Remove hardware from box and sort by size.

2.Please check to see that all hardware and parts are present prior to start of assembly.

3.Please follow attached instruction in the same sequence as numbered to assure fast & easy assembly.



#### WARNING!

Don't attempt to repair or modify parts that are broken or defective. Please contact the store immediately.
This product is for home use only and not intended for commercial establishment.

COASTER



#### ITEM: 609540AC ASSEMBLY INSTRUCTIONS



#### STEP 1



### ITEM: 609540WDG

#### ASSEMBLY INSTRUCTIONS

#### **ASSEMBLY TIPS:**

1.Remove hardware from box and sort by size.

2.Please check to see that all hardware and parts are present prior to start of assembly.

3.Please follow attached instruction in the same sequence as numbered to assure fast & easy assembly.



WARNING!

1.Don't attempt to repair or modify parts that are broken or defective. Please contact the store immediately. 2.This product is for home use only and not intended for commercial establishment.





5 MINUTES

### PARTS IDENTIFICATION





#### HARDWARE PACKAGE Ζ 1PC LEFT BACK А NO DESCRIPTION FIGURE QTY THREADED RODS **RIGHT BACK** 4PCS В 1PC ..... 1 <sup>5</sup>/<sub>16</sub>" \* 100mm HEXAGON NUTS С BASE OF WEDGE 4PCS 1PC $\bigcirc$ 2 <sup>5</sup>⁄<sub>16</sub>" \*