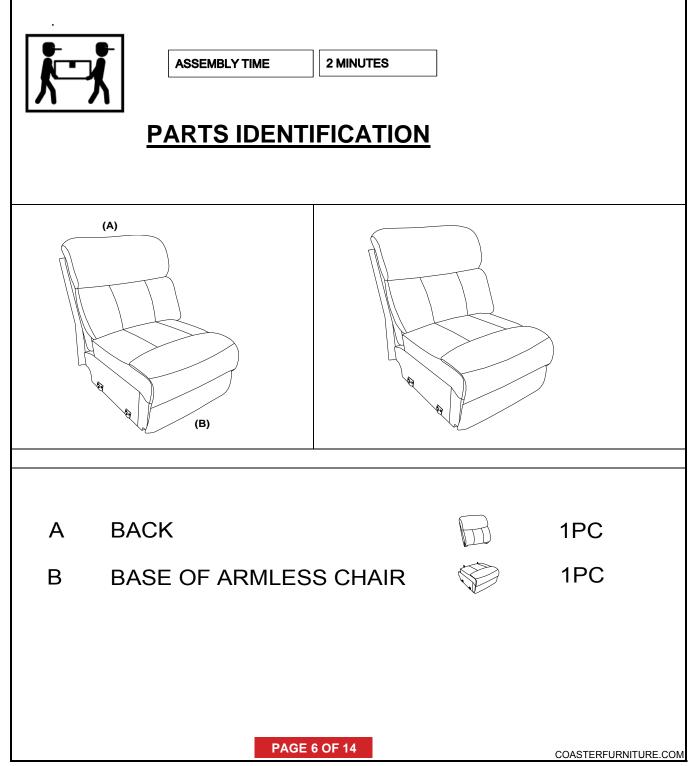

ts that are broken or defective. Please contact the store immediately. 2.This product is for home use only and not intended for commercial establishment.





2 MINUTES

## PARTS IDENTIFICATION



A BACK

B BASE OF CONSOLE



) 1PC

PAGE 4 OF 14

COASTERFURNITURE.COM



#### **ITEM:** 609540AC

ASSEMBLY INSTRUCTIONS

#### **ASSEMBLY TIPS:**

1.Remove hardware from box and sort by size.

2.Please check to see that all hardware and parts are present prior to start of assembly.

3.Please follow attached instruction in the same sequence as numbered to assure fast & easy assembly.



#### WARNING!

Don't attempt to repair or modify parts that are broken or defective. Please contact the store immediately.
This product is for home use only and not intended for commercial establishment.

COASTER



#### ITEM: 609540AC ASSEMBLY INSTRUCTIONS



#### STEP 1



### ITEM: 609540WDG

#### ASSEMBLY INSTRUCTIONS

#### **ASSEMBLY TIPS:**

1.Remove hardware from box and sort by size.

2.Please check to see that all hardware and parts are present prior to start of assembly.

3.Please follow attached instruction in the same sequence as numbered to assure fast & easy assembly.



WARNING!

1.Don't attempt to repair or modify parts that are broken or defective. Please contact the store immediately. 2.This product is for home use only and not intended for commercial establishment.





5 MINUTES

### PARTS IDENTIFICATION





#### HARDWARE PACKAGE Ζ 1PC LEFT BACK А NO DESCRIPTION FIGURE QTY THREADED RODS **RIGHT BACK** 4PCS В 1PC ..... 1 <sup>5</sup>/<sub>16</sub>" \* 100mm HEXAGON NUTS С BASE OF