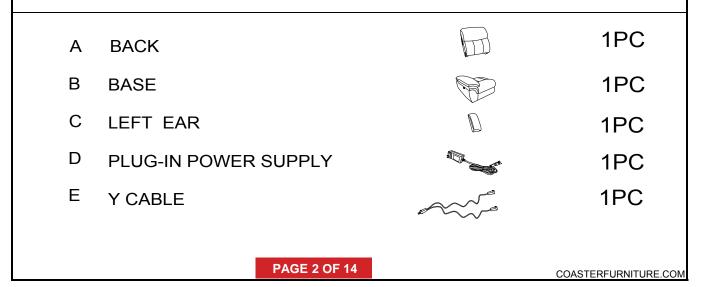

#### **ITEM:** 609540AC

ASSEMBLY INSTRUCTIONS

#### **ASSEMBLY TIPS:**

1.Remove hardware from box and sort by size.

2.Please check to see that all hardware and parts are present prior to start of assembly.

3.Please follow attached instruction in the same sequence as numbered to assure fast & easy assembly.

#### WARNING!

Don't attempt to repair or modify parts that are broken or defective. Please contact the store immediately.
This product is for home use only and not intended for commercial establishment.