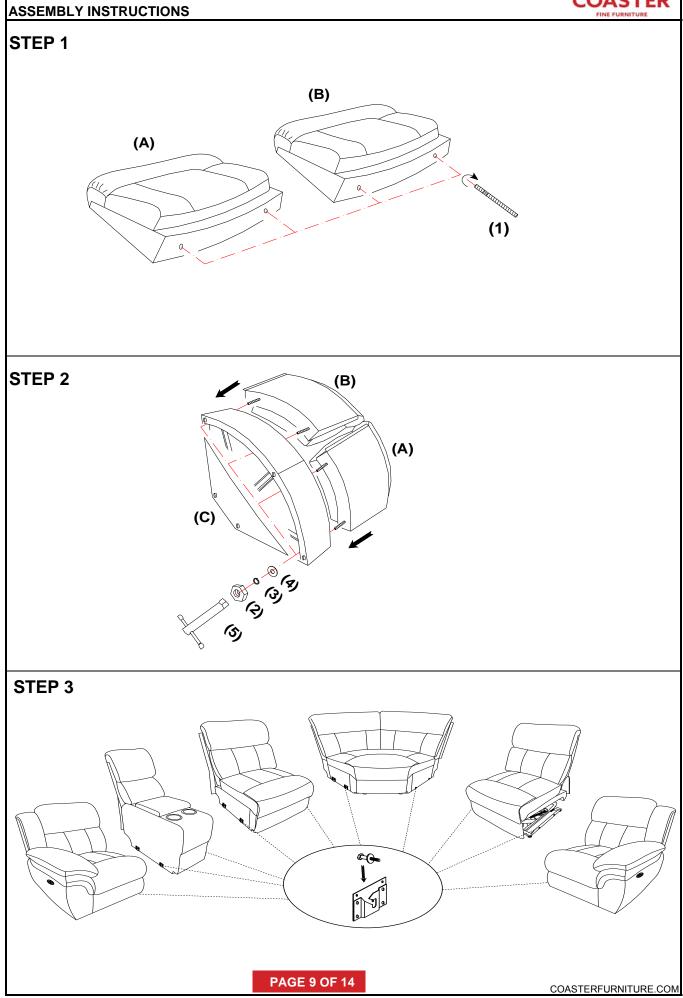

# ITEM: 609540WDG

#### HARDWARE PACKAGE Ζ 1PC LEFT BACK А NO DESCRIPTION FIGURE QTY THREADED RODS **RIGHT BACK** 4PCS В 1PC ..... 1 <sup>5</sup>/<sub>16</sub>" \* 100mm HEXAGON NUTS С BASE OF WEDGE 4PCS 1PC $\bigcirc$ 2 <sup>5</sup>⁄<sub>16</sub>" \* 13.5mm LOCK WASHER 4PCS+1PC 3 Õ <sup>5</sup>/<sub>16</sub>" \* 13mm SPARE FLAT WASHER 4PCS+1PC 4 0 SPARE <sup>5</sup>/<sub>16</sub>" \* 19mm WRENCH 1PC 5 <sup>5</sup>⁄16"