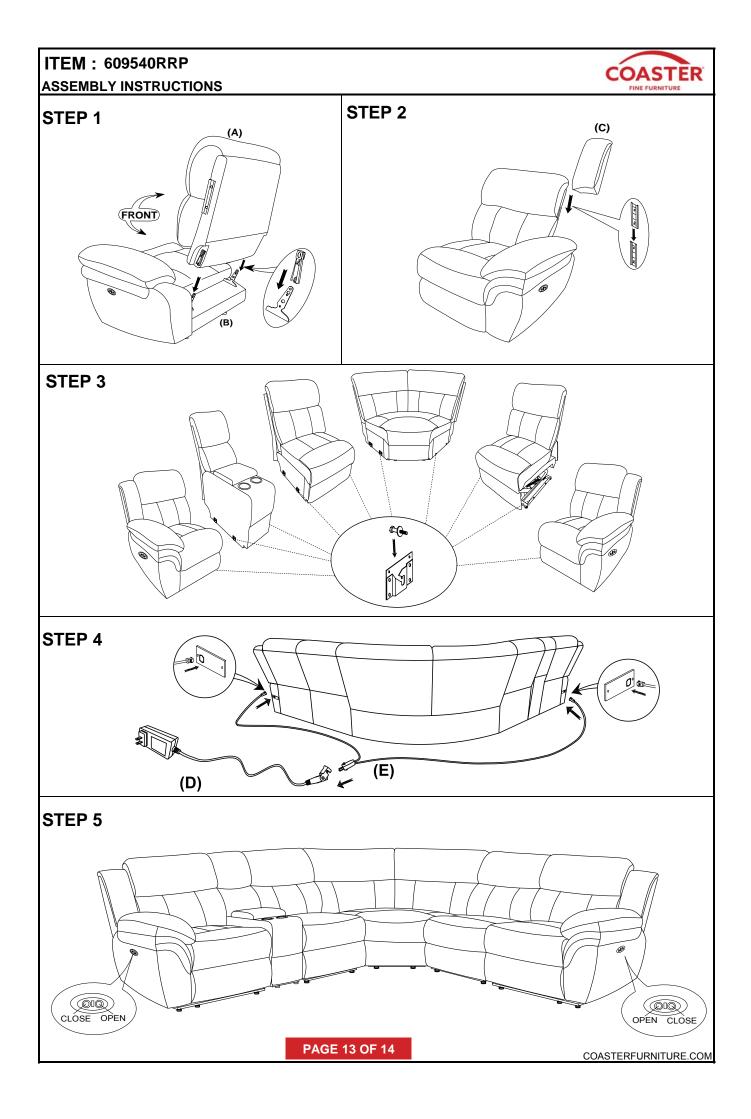

intended for commercial establishment.

2 MINUTES







ØQ CLOSE OPEN

В BASE

C PLUG-IN POWER SUPPLY



COASTER

FINE FURNITU



PAGE 10 OF 14

COASTERFURNITURE.COM

#### **ITEM:** 609540ARP ASSEMBLY INSTRUCTIONS



### **ITEM : 609540RRP**

#### ASSEMBLY INSTRUCTIONS



#### **ASSEMBLY TIPS:**

1.Remove hardware from box and sort by size.

2.Please check to see that all hardware and parts are present prior to start of assembly.

3.Please follow attached instruction in the same sequence as numbered to assure fast & easy assembly.



WARNING!

1.Don't attempt to repair or modify parts that are broken or defective. Please contact the store immediately. 2.This product is for home use only and not intended for commercial establishment.



ASSEMBLY TIME

5 MINUTES

# PARTS IDENTIFICATION