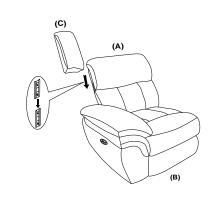

#### **ITEM:** 609540AC

ASSEMBLY INSTRUCTIONS

#### **ASSEMBLY TIPS:**

1.Remove hardware from box and sort by size.

2.Please check to see that all hardware and parts are present prior to start of assembly.

3.Please follow attached instruction in the same sequence as numbered to assure fast & easy assembly.

#### WARNING!

Don't attempt to repair or modify parts that are broken or defective. Please contact the store immediately.
This product is for home use only and not intended for commercial establishment.