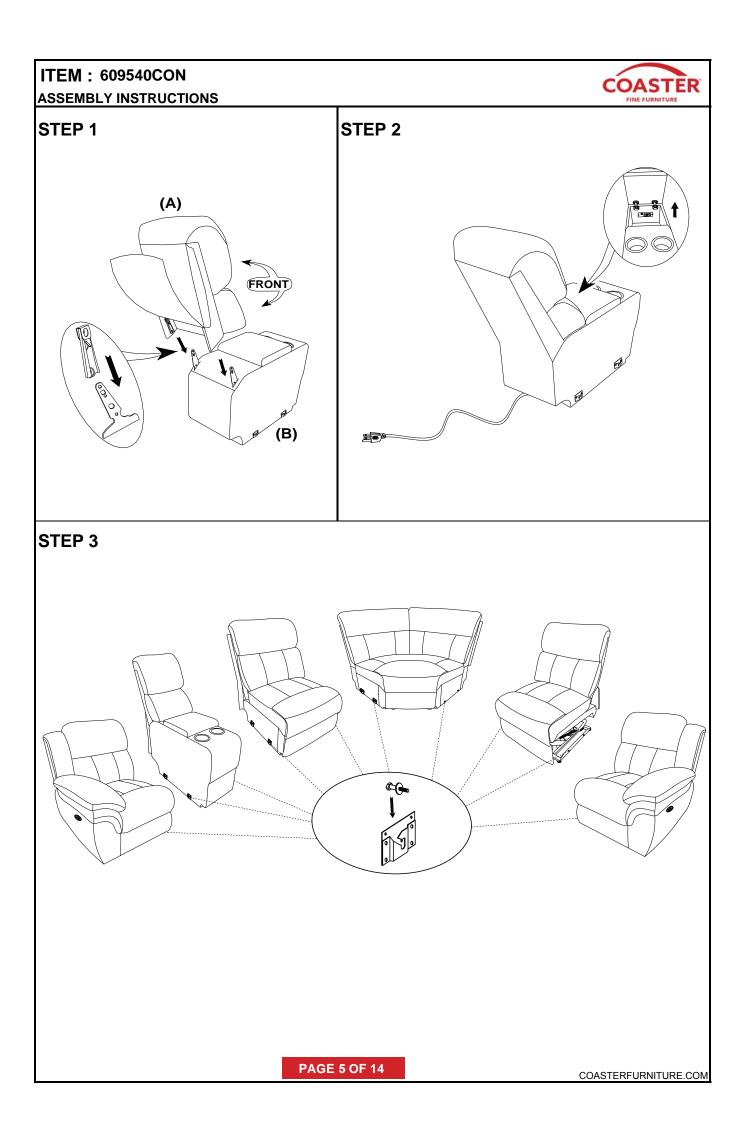

#### ITEM: 609540CON ASSEMBLY INSTRUCTIONS

**ASSEMBLY TIPS:** 

1.Remove hardware from box and sort by size.

2.Please check to see that all hardware and parts are present prior to start of assembly.

3.Please follow attached instruction in the same sequence as numbered to assure fast & easy assembly.