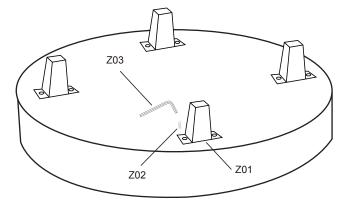

## HARDWARE IDENTIFICATION

Z01 LEG

4 PCS

Z02 BOLT (5/16x1") 0

8 PCS

Z03 ALLEN WRENCH (M5)

1 PC

ITEM: 501010