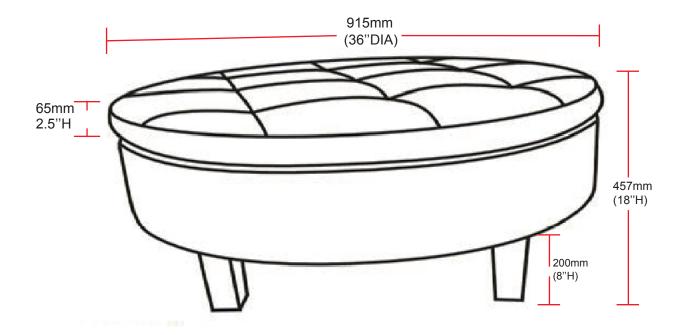

1010 **BENCH** 

REVISION 0: 05/09/2019

## ITEM: 501010



### ASSEMBLY INSTRUCTION

#### **ASSEMBLY TIPS:**

- 1. Remove hardware from box and sort by size.
- 2. Please check to see that all hardware and parts are present prior to start of assembly.
- 3. Please follow attached instructions in the same sequence as numbered to assure fast & easy assembly.

# **WARNING!**

- 1. Don't attempt to repair or modify parts that are broken or defective. Please contact the store immediately.
- 2. This product is for home use only and not intended for commercial establishments.



**ASSEMBLY TIME** 

15 MINUTES

### PARTS IDENTIFICATION

**BODY** 



1 PC

**B** COVER



1 PC

## HARDWARE IDENTIFICATION

Z01 LEG



4 PCS

Z02 BOLT (5/16x1") 0

8 PCS

Z03 ALLEN WRENCH (M5)



1 PC





ITEM: 501010



Inner DIA: 31.5"(800mm)

Inner H: 7"(180mm)

Note: Dimension tolerance ±5%