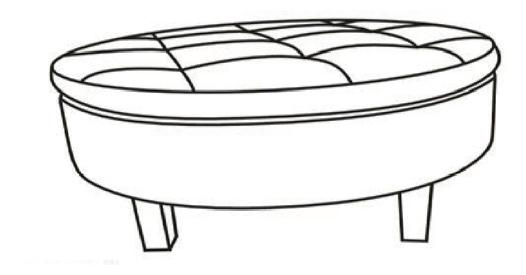

# ASSEMBLY INSTRUCTIONS COASTER FINE FURNITURE



Fine Furniture for every stage of life

501010 **BENCH** 

REVISION 0: 05/09/2019

## ITEM: 501010



### ASSEMBLY INSTRUCTION

#### **ASSEMBLY TIPS:**

- 1. Remove hardware from box and sort by size.
- 2. Please check to see that all hardware and parts are present prior to start of assembly.
- 3. Please follow attached instructions in the same sequence as numbered to assure fast & easy assembly.

# **WARNING!**

- 1. Don't attempt to repair or modify parts that are broken or defective. Please contact the store immediately.
- 2. This product is for home use only and not intended for commercial establishments.



**ASSEMBLY TIME** 

15 MINUTES

### PARTS IDENTIFICATION

**BODY** 



1 PC

**B** COVER



1 PC

## HARDWARE IDENTIFICATION

Z01 LEG



4 PCS

Z02 BOLT (5/16x1") 0

8 PCS

Z03 A