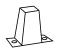

## HARDWARE IDENTIFICATION

Z01 LEG

4 PCS

Z02 BOLT (5/16x1") 0

8 PCS

Z03 ALLEN WRENCH (M5)

1 PC

ITEM: 501010