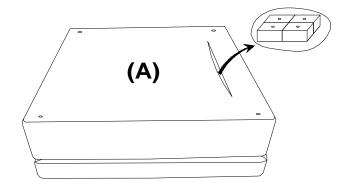

# STEP 1

#### HARDWARE IDENTIFICATION

A OTTOMAN

1PC

**B FEET** 

4PCS

| Z  | HARDWARE PACKAGE      |                |      |
|----|-----------------------|----------------|------|
| NO | DESCRIPTION           | FIGURE         | QTY  |
| 1  | LONG BOLT 5/16" * 3 " | ()<br>()<br>() | 4PCS |