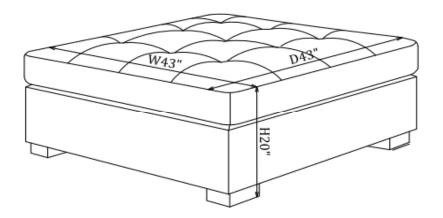

y.
- 3.Please follow attached instruction in the same sequence as numbered to assure fast & easy assembly.



#### **WARNING!**

- 1.Don't attempt to repair or modify parts that are broken or defective. Please contact the store immediately.
- 2. This product is for home use only and not intended for commercial establishment.



**ASSEMBLY TIME** 

**5 MINUTES** 

# PARTS IDENTIFICATION



#### HARDWARE IDENTIFICATION

A OTTOMAN



1PC

**B FEET** 



4PCS

| Z  | HARDWARE PACKAGE      |                |      |
|----|-----------------------|----------------|------|
| NO | DESCRIPTION           | FIGURE         | QTY  |
| 1  | LONG BOLT 5/16" * 3 " | ()<br>()<br>() | 4PCS |

# ITEM: 500607

### ASSEMBLY INSTRUCTIONS



# STEP 1



## STEP 2



# STEP 3





COASTERFURNITURE.COM

# 500607





Note: Dimension tolerance ±5%