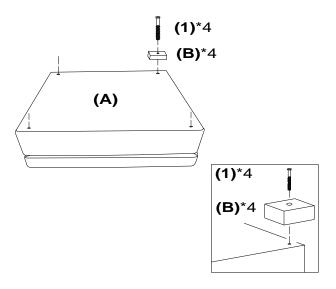

## STEP 2

#### HARDWARE IDENTIFICATION

A OTTOMAN

1PC

**B FEET** 

4PCS

| Z  | HARDWARE PACKAGE      |                |      |
|----|-----------------------|----------------|------|
| NO | DESCRIPTION           | FIGURE         | QTY  |
| 1  | LONG BOLT 5/16" * 3 " | ()<br>()<br>() | 4PCS |