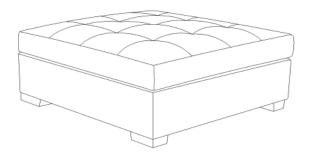

#### HARDWARE IDENTIFICATION

A OTTOMAN

1PC

**B FEET** 

4PCS

| Z  | HARDWARE PACKAGE      |                |      |
|----|-----------------------|----------------|------|
| NO | DESCRIPTION           | FIGURE         | QTY  |
| 1  | LONG BOLT 5/16" * 3 " | ()<br>()<br>() | 4PCS |