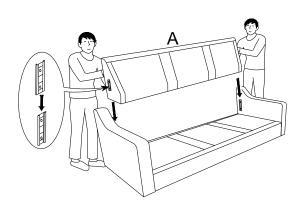

| 8PCS               |
| 3  | FLAT WASHER  5/16" * 19mm     | 0                                        | 9 PCS+1PC<br>SPARE |
| 4  | LOCK WASHER 5/16" * 13mm      | ٥                                        | 9 PCS+1PC<br>SPARE |
| 5  | ALLEN KEY<br>M5               |                                          | 1PC                |
| 6  | PLASTIC CAPS<br>Ø 19.5*21.5mm |                                          | 8PCS               |
| 7  | SHORT BOLT 5/16" * 1-3/8 "    | () () () () () () () () () () () () () ( | 1PC                |

PAGE 2 OF 5

**COASTERFURNITURE.COM** 

#### ITEM: 501840

### **ASSEMBLY INSTRUCTIONS**



#### STEP 1

| 1 | (Juniumininin) | X 8 | 3 | © X8 |
|---|----------------|-----|---|------|
| 4 | 0              | X 8 | 5 | X1   |



#### STEP2



STEP 3

| 7 | (Janaananana) | X 1 | 3 | 0 | X 1 |
|---|---------------|-----|---|---|-----|
| 4 | 0             | X 1 | 5 |   | X 1 |



STEP4





STEP 5





STEP 6



#### ITEM: 501840

#### ASSEMBLY INSTRUCTIONS



#### STEP 7





## STEP 8







# 501840





Note: Dimension tolerance ±5%



COASTERFURNITURE.COM