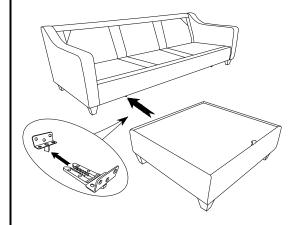

#### STEP 1

| 1 | (Juniumininin) | X 8 | 3 | © X8 |
|---|----------------|-----|---|------|
| 4 | 0              | X 8 | 5 | X1   |

#### STEP2

STEP 3

| 7 | (Janaananana) | X 1 | 3 | 0 | X 1 |
|---|---------------|-----|---|---|-----|
| 4 | 0             | X 1 | 5 |   | X 1 |

STEP4

STEP 5

STEP 6