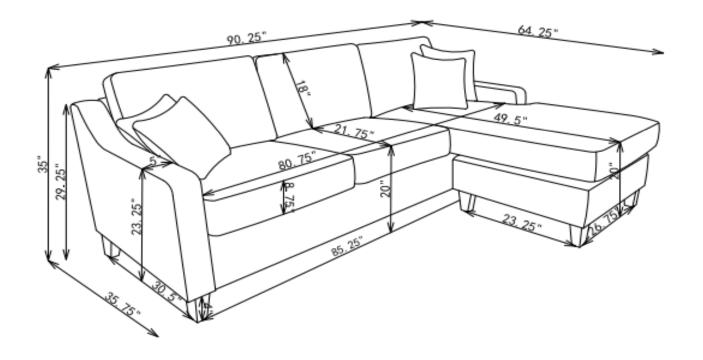

br>M5               |                                          | 1PC                |
| 6  | PLASTIC CAPS<br>Ø 19.5*21.5mm |                                          | 8PCS               |
| 7  | SHORT BOLT 5/16" * 1-3/8 "    | () () () () () () () () () () () () () ( | 1PC                |

PAGE 2 OF 5

**COASTERFURNITURE.COM** 

#### ITEM: 501840

### **ASSEMBLY INSTRUCTIONS**



#### STEP 1

| 1 | (Juniumininin) | X 8 | 3 | © X8 |
|---|----------------|-----|---|------|
| 4 | 0              | X 8 | 5 | X1   |



#### STEP2



STEP 3

| 7 | (Janaananana) | X 1 | 3 | 0 | X 1 |
|---|---------------|-----|---|---|-----|
| 4 | 0             | X 1 | 5 |   | X 1 |



STEP4





STEP 5





STEP 6



#### ITEM: 501840

#### ASSEMBLY INSTRUCTIONS



#### STEP 7





## STEP 8







# 501840





Note: Dimension tolerance ±5%



COASTERFURNITURE.COM