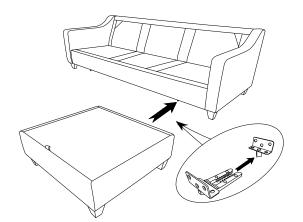

#### STEP 1

| 1 | (Juniumininin) | X 8 | 3 | © X8 |
|---|----------------|-----|---|------|
| 4 | 0              | X 8 | 5 | X1   |

#### STEP2

STEP 3

| 7 | (Janaananana) | X 1 | 3 | 0 | X 1 |
|---|---------------|-----|---|---|-----|
| 4 | 0             | X 1 | 5 |   | X 1 |

STEP4

STEP 5

STEP 6