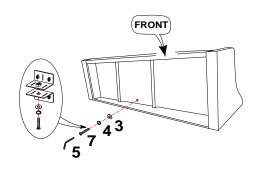

#### STEP 1

| 1 | (Juniumininin) | X 8 | 3 | © X8 |
|---|----------------|-----|---|------|
| 4 | 0              | X 8 | 5 | X1   |

#### STEP2

STEP 3

| 7 | (Janaananana) | X 1 | 3 | 0 | X 1 |
|---|---------------|-----|---|---|-----|
| 4 | 0             | X 1 | 5 |   | X 1 |

STEP4

STEP 5

STEP 6