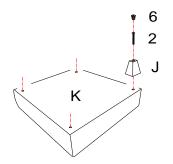

#### STEP2

STEP 3

| 7 | (Janaananana) | X 1 | 3 | 0 | X 1 |
|---|---------------|-----|---|---|-----|
| 4 | 0             | X 1 | 5 |   | X 1 |

STEP4

STEP 5

STEP 6