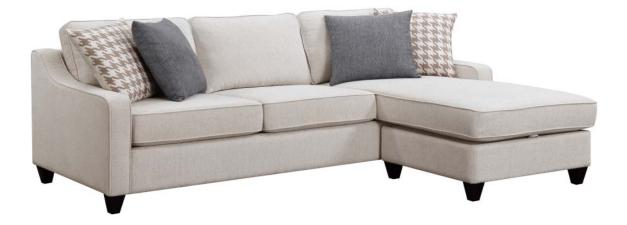

# ASSEMBLY INSTRUCTIONS COASTER FINE FURNITURE

Fine Furniture for every stage of life

501840

**REVERSIBLE SECTIONAL W/ STORAGE OTTOMAN** 

REVISION 1: 04/24/2020

PAGE 1 OF 5

**COASTERFURNITURE.COM** 

# PARTS IDENTIFICATION

B SEAT FRAME

C SMALL SEAT CUSHION

D LARGE SEAT CUSHION

**E BACK CUSHION** 

LEFT ARM FRAME

RIGHT ARM FRAME

H PATTERNED PILLOW

PLAIN PILLOW

J LEG

K OTTOMAN

1PC

1PC

2PCS

3PCS

1PC

1PC

2PCS

2PCS 8PCS

1PC

| Z  | HARDWARE                      | PACKAGE                                  |                    |
|----|-------------------------------|------------------------------------------|--------------------|
| NO | DESCRIPTION                   | FIGURE                                   | QTY                |
| 1  | LONG BOLT 5/16" * 3 "         | () () () () () () () () () () () () () ( | 8PCS               |
| 2  | MEDIUM BOLT 5/16" * 2-1/2 "   |                                          | 8PCS               |
| 3  | FLAT WASHER  5/16" * 19mm     | 0                                        | 9 PCS+1PC<br>SPARE |
| 4  | LOCK WASHER 5/16" * 13mm      | ٥                                        | 9 PCS+1PC<br>SPARE |
| 5  | ALLEN KEY<br>M5               |                                          | 1PC                |
| 6  | PLASTIC CAPS<br>Ø 19.5*21.5mm |                                          | 8PCS               |
| 7  | SHORT BOLT 5/16" * 1-3/8 "    | () () () () () () () () () () () () () ( | 1PC                |