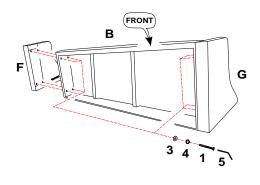

# PARTS IDENTIFICATION

B SEAT FRAME

C SMALL SEAT CUSHION

D LARGE SEAT CUSHION

**E BACK CUSHION** 

LEFT ARM FRAME

RIGHT ARM FRAME

H PATTERNED PILLOW

PLAIN PILLOW

J LEG

K OTTOMAN

1PC

1PC

2PCS

3PCS

1PC

1PC

2PCS

2PCS 8PCS

1PC

| Z  | HARDWARE                      | PACKAGE                                  |                    |
|----|-------------------------------|------------------------------------------|--------------------|
| NO | DESCRIPTION                   | FIGURE                                   | QTY                |
| 1  | LONG BOLT 5/16" * 3 "         | () () () () () () () () () () () () () ( | 8PCS               |
| 2  | MEDIUM BOLT 5/16" * 2-1/2 "   |                                          | 8PCS               |
| 3  | FLAT WASHER  5/16" * 19mm     | 0                                        | 9 PCS+1PC<br>SPARE |
| 4  | LOCK WASHER 5/16" * 13mm      | ٥                                        | 9 PCS+1PC<br>SPARE |
| 5  | ALLEN KEY<br>M5               |                                          | 1PC                |
| 6  | PLASTIC CAPS<br>Ø 19.5*21.5mm |                                          | 8PCS               |
| 7  | SHORT BOLT 5/16" * 1-3/8 "    | () () () () () () () () () () () () () ( | 1PC                |

#### STEP2

STEP 3

| 7 | (Janaananana) | X 1 | 3 | 0 | X 1 |
|---|---------------|-----|---|---|-----|
| 4 | 0             | X 1 | 5 |   | X 1 |

STEP4

STEP 5

STEP 6