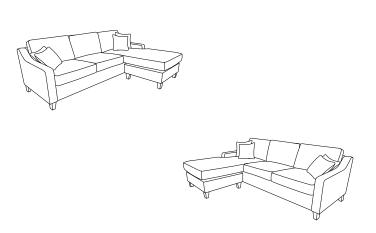

# PARTS IDENTIFICATION

B SEAT FRAME

C SMALL SEAT CUSHION

D LARGE SEAT CUSHION

**E BACK CUSHION** 

LEFT ARM FRAME

RIGHT ARM FRAME

H PATTERNED PILLOW

PLAIN PILLOW

J LEG

K OTTOMAN

1PC

1PC

2PCS

3PCS

1PC

1PC

2PCS

2PCS 8PCS

1PC

| Z  | HARDWARE                      | PACKAGE                                  |                    |
|----|-------------------------------|------------------------------------------|--------------------|
| NO | DESCRIPTION                   | FIGURE                                   | QTY                |
| 1  | LONG BOLT 5/16" * 3 "         | () () () () () () () () () () () () () ( | 8PCS               |
| 2  | MEDIUM BOLT 5/16" * 2-1/2 "   |                                          | 8PCS               |
| 3  | FLAT WASHER  5/16" * 19mm     | 0                                        | 9 PCS+1PC<br>SPARE |
| 4  | LOCK WASHER 5/16" * 13mm      | ٥                                        | 9 PCS+1PC<br>SPARE |
| 5  | ALLEN KEY<br>M5               |                                          | 1PC                |
| 6  | PLASTIC CAPS<br>Ø 19.5*21.5mm |                                          | 8PCS               |
| 7  | SHORT BOLT 5/16" * 1-3/8 "    | () () () () () () () () () () () () () ( | 1PC                |