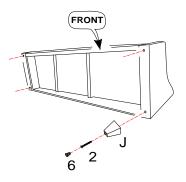

#### STEP2

STEP 3

| 7 | (Janaananana) | X 1 | 3 | 0 | X 1 |
|---|---------------|-----|---|---|-----|
| 4 | 0             | X 1 | 5 |   | X 1 |

STEP4

STEP 5

STEP 6