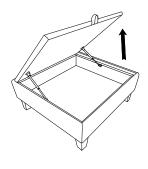

" * 13mm      | ٥                                        | 9 PCS+1PC<br>SPARE |
| 5  | ALLEN KEY<br>M5               |                                          | 1PC                |
| 6  | PLASTIC CAPS<br>Ø 19.5*21.5mm |                                          | 8PCS               |
| 7  | SHORT BOLT 5/16" * 1-3/8 "    | () () () () () () () () () () () () () ( | 1PC                |

PAGE 2 OF 5

**COASTERFURNITURE.COM** 

#### ITEM: 501840

### **ASSEMBLY INSTRUCTIONS**



#### STEP 1

| 1 | (Juniumininin) | X 8 | 3 | © X8 |
|---|----------------|-----|---|------|
| 4 | 0              | X 8 | 5 | X1   |



#### STEP2



STEP 3

| 7 | (Janaananana) | X 1 | 3 | 0 | X 1 |
|---|---------------|-----|---|---|-----|
| 4 | 0             | X 1 | 5 |   | X 1 |



STEP4





STEP 5





STEP 6



#### ITEM: 501840

#### ASSEMBLY INSTRUCTIONS



#### STEP 7





## STEP 8







# 501840





Note: Dimension tolerance ±5%



COASTERFURNITURE.COM