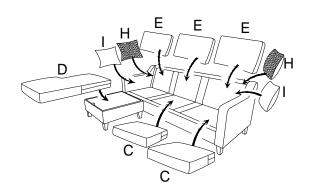

# PARTS IDENTIFICATION

B SEAT FRAME

C SMALL SEAT CUSHION

D LARGE SEAT CUSHION

**E BACK CUSHION** 

LEFT ARM FRAME

RIGHT ARM FRAME

H PATTERNED PILLOW

PLAIN PILLOW

J LEG

K OTTOMAN

1PC

1PC

2PCS

3PCS

1PC

1PC

2PCS

2PCS 8PCS

1PC

| Z  | HARDWARE                      | PACKAGE                                  |                    |
|----|-------------------------------|------------------------------------------|--------------------|
| NO | DESCRIPTION                   | FIGURE                                   | QTY                |
| 1  | LONG BOLT 5/16" * 3 "         | () () () () () () () () () () () () () ( | 8PCS               |
| 2  | MEDIUM BOLT 5/16" * 2-1/2 "   |                                          | 8PCS               |
| 3  | FLAT WASHER  5/16" * 19mm     | 0                                        | 9 PCS+1PC<br>SPARE |
| 4  | LOCK WASHER 5/16" * 13mm      | ٥                                        | 9 PCS+1PC<br>SPARE |
| 5  | ALLEN KEY<br>M5               |                                          | 1PC                |
| 6  | PLASTIC CAPS<br>Ø 19.5*21.5mm |                                          | 8PCS               |
| 7  | SHORT BOLT 5/16" * 1-3/8 "    | () () () () () () () () () () () () () ( | 1PC                |