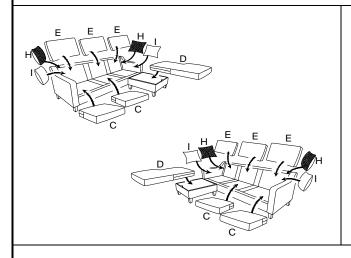

SEMBLY INSTRUCTIONS COASTER FINE FURNITURE



Fine Furniture for every stage of life

501840

**REVERSIBLE SECTIONAL W/ STORAGE OTTOMAN** 

REVISION 1: 04/24/2020

PAGE 1 OF 5

**COASTERFURNITURE.COM** 

#### ITEM: 501840

#### ASSEMBLY INSTRUCTIONS



#### **ASSEMBLY TIPS:**

- 1.Remove hardware from box and sort by size.
- 2.Please check to see that all hardware and parts are present prior to start of assembly.
- 3.Please follow attached instruction in the same sequence as numbered to assure fast & easy assembly.



#### **WARNING!**

- 1.Don't attempt to repair or modify parts that are broken or defective. Please contact the store immediately.
- 2. This product is for home use only and not intended for commercial establishment.



**ASSEMBLY TIME** 

10 MINUTES

# PARTS IDENTIFICATION





B SEAT FRAME

C SMALL SEAT CUSHION

D LARGE SEAT CUSHION

**E BACK CUSHION** 

LEFT ARM FRAME

RIGHT ARM FRAME

H PATTERNED PILLOW

PLAIN PILLOW

J LEG

K OTTOMAN



1PC

1PC



2PCS





3PCS



1PC



1PC



2PCS



2PCS 8PCS



1PC

| Z  | HARDWARE                      | PACKAGE                                  |                    |
|----|-------------------------------|------------------------------------------|--------------------|
| NO | DESCRIPTION                   | FIGURE                                   | QTY                |
| 1  | LONG BOLT 5/16" * 3 "         | () () () () () () () () () () () () () ( | 8PCS               |
| 2  | MEDIUM BOLT 5/16" * 2-1/2 "   |                                          | 8PCS               |
| 3  | FLAT WASHER  5/16" * 19mm     | 0