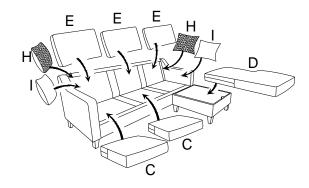

# PARTS IDENTIFICATION

B SEAT FRAME

C SMALL SEAT CUSHION

D LARGE SEAT CUSHION

**E BACK CUSHION** 

LEFT ARM FRAME

RIGHT ARM FRAME

H PATTERNED PILLOW

PLAIN PILLOW

J LEG

K OTTOMAN

1PC

1PC

2PCS

3PCS

1PC

1PC

2PCS

2PCS 8PCS

1PC

| Z  | HARDWARE                      | PACKAGE                                  |                    |
|----|-------------------------------|------------------------------------------|--------------------|
| NO | DESCRIPTION                   | FIGURE                                   | QTY                |
| 1  | LONG BOLT 5/16" * 3 "         | () () () () () () () () () () () () () ( | 8PCS               |
| 2  | MEDIUM BOLT 5/16" * 2-1/2 "   |                                          | 8PCS               |
| 3  | FLAT WASHER  5/16" * 19mm     | 0                                        | 9 PCS+1PC<br>SPARE |
| 4  | LOCK WASHER 5/16" * 13mm      | ٥                                        | 9 PCS+1PC<br>SPARE |
| 5  | ALLEN KEY<br>M5               |                                          | 1PC                |
| 6  | PLASTIC CAPS<br>Ø 19.5*21.5mm |                                          | 8PCS               |
| 7  | SHORT BOLT 5/16" * 1-3/8 "    | () () () () () () () () () () () () () ( | 1PC                |