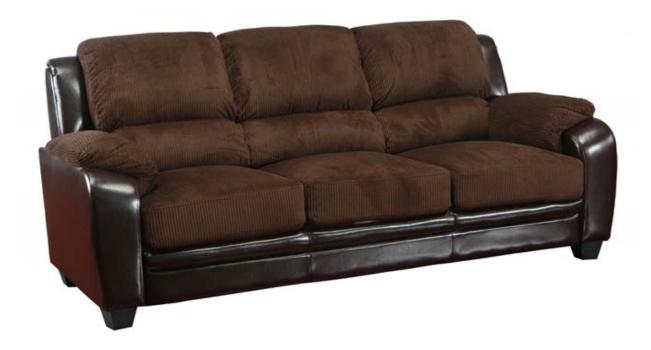

# ASSEMBLY INSTRUCTIONS COASTER FINE FURNITURE



Fine Furniture for every stage of life

502811 SOFA

REVISION1: 06/18/2020

COASTERFURNITURE.COM

#### ITEM: 502811

#### **ASSEMBLY INSTRUCTIONS**



#### **ASSEMBLY TIPS:**

- 1.Remove hardware from box and sort by size.
- 2.Please check to see that all hardware and parts are present prior to start of assembly.
- 3.Please follow attached instruction in the same sequence as numbered to assure fast & easy assembly.

# WARNING!

- 1.Don't attempt to repair or modify parts that are broken or defective. Please contact the store immediately.
- 2. This product is for home use only and not intended for commercial establishment.



**ASSEMBLY TIME** 

**5 MINUTES** 

# **PARTS IDENTIFICATION**



BACK

1PC



SEAT

1PC

(C)



FOOT

4PCS

# ITEM: 502811

#### **ASSEMBLY INSTRUCTIONS**



#### S