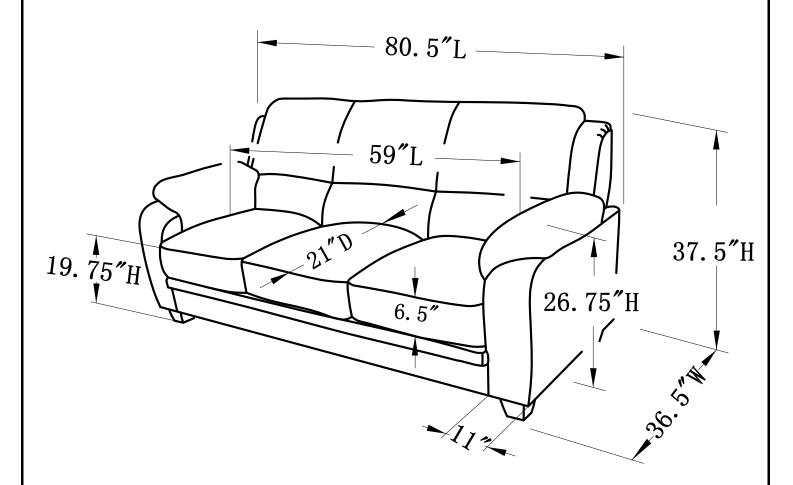

SOFA

REVISION1: 06/18/2020

COASTERFURNITURE.COM

#### ITEM: 502811

#### **ASSEMBLY INSTRUCTIONS**



#### **ASSEMBLY TIPS:**

- 1.Remove hardware from box and sort by size.
- 2.Please check to see that all hardware and parts are present prior to start of assembly.
- 3.Please follow attached instruction in the same sequence as numbered to assure fast & easy assembly.

# WARNING!

- 1.Don't attempt to repair or modify parts that are broken or defective. Please contact the store immediately.
- 2. This product is for home use only and not intended for commercial establishment.



**ASSEMBLY TIME** 

**5 MINUTES** 

# **PARTS IDENTIFICATION**



BACK

1PC



SEAT

1PC

(C)



FOOT

4PCS

# ITEM: 502811

#### **ASSEMBLY INSTRUCTIONS**



#### STEP 1



# STEP 2



### STEP 3





# 502811





Note: Dimension tolerance ±5%



COASTERFURNITURE.COM

PAGE 4 OF 4