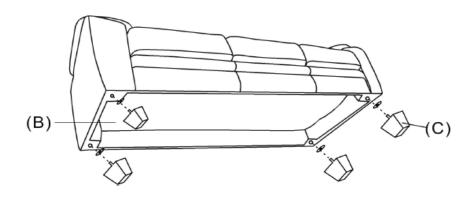

r every stage of life

502811 SOFA

REVISION1: 06/18/2020

COASTERFURNITURE.COM

#### ITEM: 502811

#### **ASSEMBLY INSTRUCTIONS**



#### **ASSEMBLY TIPS:**

- 1.Remove hardware from box and sort by size.
- 2.Please check to see that all hardware and parts are present prior to start of assembly.
- 3.Please follow attached instruction in the same sequence as numbered to assure fast & easy assembly.

# WARNING!

- 1.Don't attempt to repair or modify parts that are broken or defective. Please contact the store immediately.
- 2. This product is for home use only and not intended for commercial establishment.



**ASSEMBLY TIME** 

**5 MINUTES** 

# **PARTS IDENTIFICATION**



BACK

1PC



SEAT

1PC

(C)



FOOT

4PCS

# ITEM: 502811

#### **ASSEMBLY INSTRUCTIONS**



#### STEP 1



# STEP 2



### STEP 3





# 502811





Note: Dimension tolerance ±5%



COASTERFURNITURE.COM

PAGE 4 OF 4