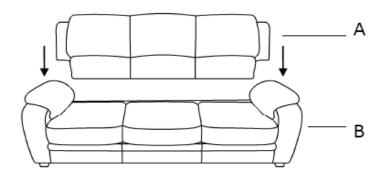

Furniture for every stage of life

502811 SOFA

REVISION1: 06/18/2020

COASTERFURNITURE.COM

#### ITEM: 502811

#### **ASSEMBLY INSTRUCTIONS**



#### **ASSEMBLY TIPS:**

- 1.Remove hardware from box and sort by size.
- 2.Please check to see that all hardware and parts are present prior to start of assembly.
- 3.Please follow attached instruction in the same sequence as numbered to assure fast & easy assembly.

# WARNING!

- 1.Don't attempt to repair or modify parts that are broken or defective. Please contact the store immediately.
- 2. This product is for home use only and not intended for commercial establishment.



**ASSEMBLY TIME** 

**5 MINUTES** 

# **PARTS IDENTIFICATION**



BACK

1PC



SEAT

1PC

(C)



FOOT

4PCS

# ITEM: 502811

#### **ASSEMBLY INSTRUCTIONS**



#### STEP 1



# STEP 2



### STEP 3





# 502811





Note: Dimension tolerance ±5%



COASTERFURNITURE.COM

PAGE 4 OF 4