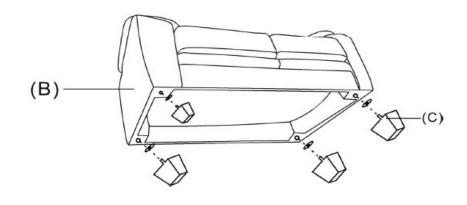

EAT

REVISION 1: 06/18/2020

PAGE 1 OF 4

**COASTERFURNITURE.COM** 

#### ITEM: 502812

#### **ASSEMBLY INSTRUCTIONS**



#### **ASSEMBLY TIPS:**

- 1.Remove hardware from box and sort by size.
- 2. Please check to see that all hardware and parts are present prior to start of assembly.
- 3.Please follow attached instruction in the same sequence as numbered to assure fast & easy assembly.



#### **WARNING!**

- 1.Don't attempt to repair or modify parts that are broken or defective. Please contact the store immediately.
- 2. This product is for home use only and not intended for commercial establishment.



**ASSEMBLY TIME** 

**5 MINUTES** 

# PARTS IDENTIFICATION





BACK

1PC

(B)



SEAT

1PC

(C)



FOOT

4PCS

## ITEM: 502812

#### **ASSEMBLY INSTRUCTIONS**



# STEP 1



## STEP 2



# STEP 3





# 502812 58. 75″L 37"1 19. 75 H 21"D 37.5"H 26. 75"H 36.5"W Note: Dimension tolerance ±5%

PAGE 4 OF 4

COASTERFURNITURE.COM