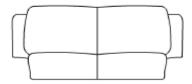

# ASSEMBLY INSTRUCTIONS COASTER FINE FURNITURE



Fine Furniture for every stage of life

502812 LOVESEAT

REVISION 1: 06/18/2020

PAGE 1 OF 4

**COASTERFURNITURE.COM** 

#### ITEM: 502812

#### **ASSEMBLY INSTRUCTIONS**



#### **ASSEMBLY TIPS:**

- 1.Remove hardware from box and sort by size.
- 2. Please check to see that all hardware and parts are present prior to start of assembly.
- 3.Please follow attached instruction in the same sequence as numbered to assure fast & easy assembly.



#### **WARNING!**

- 1.Don't attempt to repair or modify parts that are broken or defective. Please contact the store immediately.
- 2. This product is for home use only and not intended for commercial establishment.



**ASSEMBLY TIME** 

**5 MINUTES** 

# PARTS IDENTIFICATION





BACK

1PC

(B)



SEAT

1PC

(C)



FOOT

4PCS

## ITEM: 502812

#### **ASSEMBLY INSTRUCTIONS**



# STEP 1



## STEP 2



# STEP 3





# 502812 58. 75″L 37"1 19. 75 H 21"D 37.5"H 26. 75"H 36.5"W Note: Dimension tolerance ±5%

PAGE 4 OF 4

COASTERFURNITURE.COM