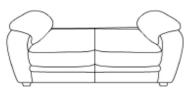

# ASSEMBLY INSTRUCTIONS COASTER FINE FURNITURE



Fine Furniture for every stage of life

502812 LOVESEAT

REVISION 1: 06/18/2020

PAGE 1 OF 4

**COASTERFURNITURE.COM** 

#### ITEM: 502812

#### **ASSEMBLY INSTRUCTIONS**



#### **ASSEMBLY TIPS:**

- 1.Remove hardware from box and sort by size.
- 2. Please check to see that all hardware and parts are present prior to start of assembly.
- 3.Please follow attached instruction in the same sequence as numbered to assure fast & easy assembly.



#### **WARNING!**

- 1.Don't attempt to repair or modify parts that are broken or defective. Please contact the store immediately.
- 2. This product is for home use only and not intended for commercial establishment.



**ASSEMBLY TIME** 

**5 MINUTES** 

# PARTS IDENTIFICATION





BACK

1PC

(B)



SEAT

1PC

(C)



FOOT

4PCS

## ITEM: 502812

#### **ASSEMBLY INSTRUCTIONS**



# STEP 1



## STEP 2



# STEP 3





# 502812 58. 75″L 37"1 19. 75 H 21"D 37.5"H 26. 75"H 36.5"W Note: Dimension tolerance ±5%

PAGE 4 OF 4

COASTERFURNITURE.COM