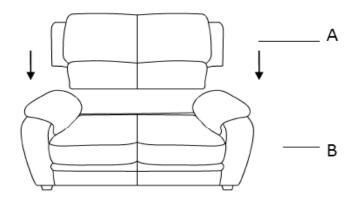

502812 LOVESEAT

REVISION 1: 06/18/2020

PAGE 1 OF 4

**COASTERFURNITURE.COM** 

#### ITEM: 502812

#### **ASSEMBLY INSTRUCTIONS**



#### **ASSEMBLY TIPS:**

- 1.Remove hardware from box and sort by size.
- 2. Please check to see that all hardware and parts are present prior to start of assembly.
- 3.Please follow attached instruction in the same sequence as numbered to assure fast & easy assembly.



#### **WARNING!**

- 1.Don't attempt to repair or modify parts that are broken or defective. Please contact the store immediately.
- 2. This product is for home use only and not intended for commercial establishment.



**ASSEMBLY TIME** 

**5 MINUTES** 

# PARTS IDENTIFICATION





BACK

1PC

(B)



SEAT

1PC

(C)



FOOT

4PCS

## ITEM: 502812

#### **ASSEMBLY INSTRUCTIONS**



# STEP 1



## STEP 2



# STEP 3





# 502812 58. 75″L 37"1 19. 75 H 21"D 37.5"H 26. 75"H 36.5"W Note: Dimension tolerance ±5%

PAGE 4 OF 4

COASTERFURNITURE.COM