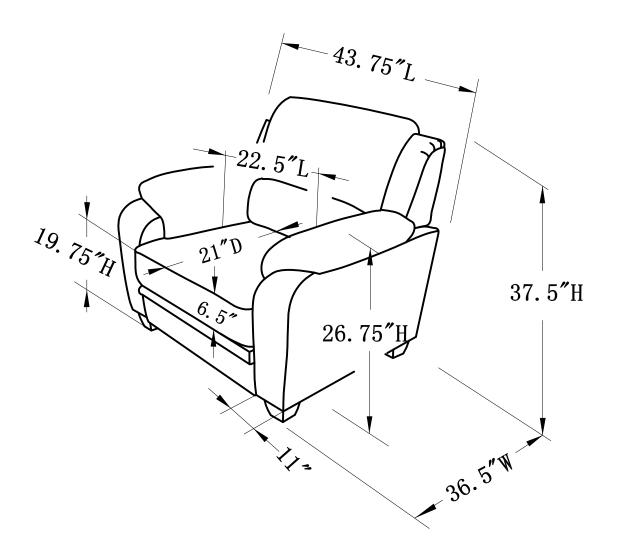

F 4

**COASTERFURNITURE.COM** 

#### **ITEM**: 502813

#### **ASSEMBLY INSTRUCTIONS**



#### **ASSEMBLY TIPS:**

- 1.Remove hardware from box and sort by size.
- 2.Please check to see that all hardware and parts are present prior to start of assembly.
- 3.Please follow attached instruction in the same sequence as numbered to assure fast & easy assembly.



#### **WARNING!**

- 1.Don't attempt to repair or modify parts that are broken or defective.

  Please contact the store immediately.
- 2. This product is for home use only and not intended for commercial establishment.



**ASSEMBLY TIME** 

**5 MINUTES** 

# PARTS IDENTIFICATION

(A)



BACK

1PC

(B)



SEAT

1PC

(C)



FOOT

4PCS

# ITEM: 502813

#### **ASSEMBLY INSTRUCTIONS**



## STEP 1



## STEP 2



# STEP 3





# 502813





Note: Dimension tolerance ±5%