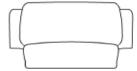

# ASSEMBLY INSTRUCTIONS COASTER FINE FURNITURE



Fine Furniture for every stage of life

502813 CHAIR

REVISION1: 06/18/2020

PAGE 1 OF 4

**COASTERFURNITURE.COM** 

#### **ITEM**: 502813

#### **ASSEMBLY INSTRUCTIONS**



#### **ASSEMBLY TIPS:**

- 1.Remove hardware from box and sort by size.
- 2.Please check to see that all hardware and parts are present prior to start of assembly.
- 3.Please follow attached instruction in the same sequence as numbered to assure fast & easy assembly.



#### **WARNING!**

- 1.Don't attempt to repair or modify parts that are broken or defective.

  Please contact the store immediately.
- 2. This product is for home use only and not intended for commercial establishment.



**ASSEMBLY TIME** 

**5 MINUTES** 

# PARTS IDENTIFICATION

(A)



BACK

1PC

(B)



SEAT

1PC

(C)



FOOT

4PCS

# ITEM: 502813

#### **ASSEMBLY INSTRUCTIONS**



## STEP 1



## STEP 2



# STEP 3





# 502813





Note: Dimension tolerance ±5%