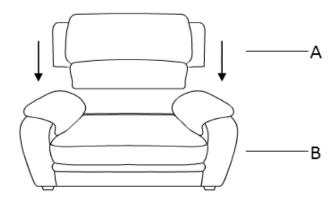

13 CHAIR

REVISION1: 06/18/2020

PAGE 1 OF 4

**COASTERFURNITURE.COM** 

#### **ITEM**: 502813

#### **ASSEMBLY INSTRUCTIONS**



#### **ASSEMBLY TIPS:**

- 1.Remove hardware from box and sort by size.
- 2.Please check to see that all hardware and parts are present prior to start of assembly.
- 3.Please follow attached instruction in the same sequence as numbered to assure fast & easy assembly.



#### **WARNING!**

- 1.Don't attempt to repair or modify parts that are broken or defective.

  Please contact the store immediately.
- 2. This product is for home use only and not intended for commercial establishment.



**ASSEMBLY TIME** 

**5 MINUTES** 

# PARTS IDENTIFICATION

(A)



BACK

1PC

(B)



SEAT

1PC

(C)



FOOT

4PCS

# ITEM: 502813

#### **ASSEMBLY INSTRUCTIONS**



## STEP 1



## STEP 2



# STEP 3





# 502813





Note: Dimension tolerance ±5%