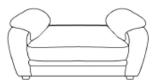

ASSEMBLY INSTRUCTIONS COASTER FINE FURNITURE



Fine Furniture for every stage of life

502813 CHAIR

REVISION1: 06/18/2020

PAGE 1 OF 4

**COASTERFURNITURE.COM** 

#### **ITEM**: 502813

#### **ASSEMBLY INSTRUCTIONS**



#### **ASSEMBLY TIPS:**

- 1.Remove hardware from box and sort by size.
- 2.Please check to see that all hardware and parts are present prior to start of assembly.
- 3.Please follow attached instruction in the same sequence as numbered to assure fast & easy assembly.



#### **WARNING!**

- 1.Don't attempt to repair or modify parts that are broken or defective.

  Please contact the store immediately.
- 2. This product is for home use only and not intended for commercial establishment.



**ASSEMBLY TIME** 

**5 MINUTES** 

# PARTS IDENTIFICATION

(A)



BACK

1PC

(B)



SEAT

1PC

(C)



FOOT

4PCS

# ITEM: 502813

#### **ASSEMBLY INSTRUCTIONS**



## STEP 1



## STEP 2



# STEP 3





# 502813





Note: Dimension tolerance ±5%