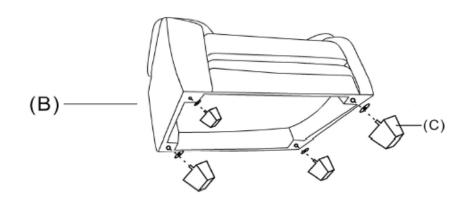

ISION1: 06/18/2020

PAGE 1 OF 4

**COASTERFURNITURE.COM** 

#### **ITEM**: 502813

#### **ASSEMBLY INSTRUCTIONS**



#### **ASSEMBLY TIPS:**

- 1.Remove hardware from box and sort by size.
- 2.Please check to see that all hardware and parts are present prior to start of assembly.
- 3.Please follow attached instruction in the same sequence as numbered to assure fast & easy assembly.



#### **WARNING!**

- 1.Don't attempt to repair or modify parts that are broken or defective.

  Please contact the store immediately.
- 2. This product is for home use only and not intended for commercial establishment.



**ASSEMBLY TIME** 

**5 MINUTES** 

# PARTS IDENTIFICATION

(A)



BACK

1PC

(B)



SEAT

1PC

(C)



FOOT

4PCS

# ITEM: 502813

#### **ASSEMBLY INSTRUCTIONS**



## STEP 1



## STEP 2



# STEP 3





# 502813





Note: Dimension tolerance ±5%