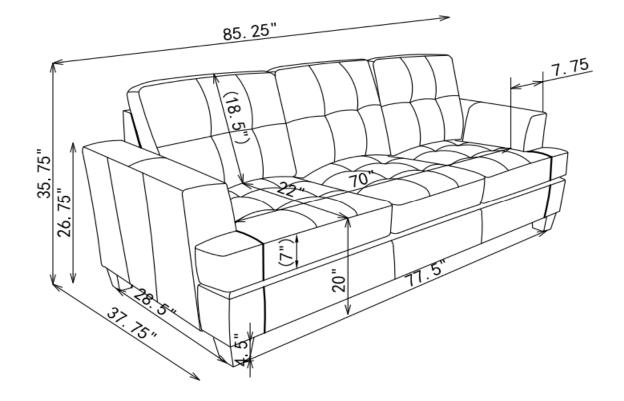

A

REVISION 1: 07/09/2020 PAGE 1 OF 4 COASTERFURNITURE.COM

ITEM: 504071

#### ASSEMBLY INSTRUCTIONS



#### **ASSEMBLY TIPS:**

- 1.Remove hardware from box and sort by size.
- 2.Please check to see that all hardware and parts are present prior to start of assembly.
- 3.Please follow attached instruction in the same sequence as numbered to assure fast & easy assembly.



#### **WARNING!**

- 1.Don't attempt to repair or modify parts that are broken or defective. Please contact the store immediately.
- 2. This product is for home use only and not intended for commercial establishment.



**ASSEMBLY TIME** 

**5 MINUTES** 

# **PARTS IDENTIFICATION**



SOFA

1 PC

(B)



LEG

4PCS

### ITEM: 504071

#### **ASSEMBLY INSTRUCTIONS**



#### STEP 1



## STEP 2



#### STEP 3





# 504071





Note: Dimension tolerance ±5%