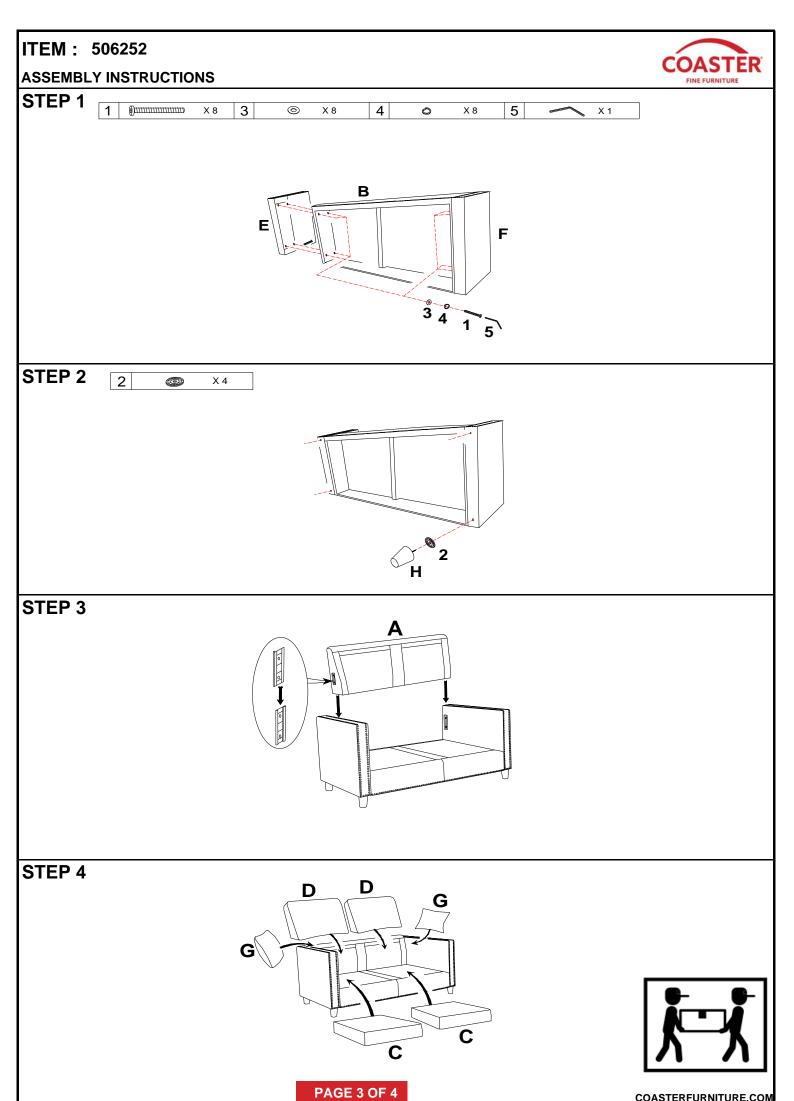

#### **ASSEMBLY INSTRUCTIONS**

### **PARTS IDENTIFICATION**

| Α | BACK FRAME |  |  |
|---|------------|--|--|
|   |            |  |  |

B SEAT FRAME

C SEAT CUSHION

D BACK CUSHION

E LEFT ARM FRAME

F RIGHT ARM FRAME

G PILLOW

H FOOT

|          | 2PCS |
|----------|------|
| <b>S</b> | 4PCS |

| Z  | HARDWARE PACKAGE            |                         |                    |  |
|----|-----------------------------|-------------------------|--------------------|--|
| NO | DESCRIPTION                 | FIGURE                  | QTY                |  |
| 1  | BOLT<br>5/16" * 3 "         | <b>⊘</b> ⊕ <u>mmmmm</u> | 8PCS               |  |
| 2  | PLASTIC GASKET 5/16" * 49mm |                         | 4 PCS              |  |
| 3  | FLAT WASHER  5/16" * 19mm   | 0                       | 8 PCS+1PC<br>SPARE |  |
| 4  | LOCK WASHER 5/16" * 13mm    | 0                       | 8PCS+1PC<br>SPARE  |  |
| 5  | ALLEN KEY<br>M5             |                         | 1PC                |  |