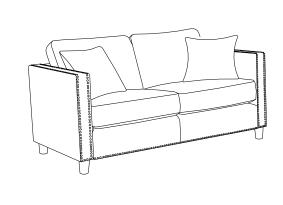

### **PARTS IDENTIFICATION**

| Α | BACK FRAME |  |  |
|---|------------|--|--|
|   |            |  |  |

B SEAT FRAME

C SEAT CUSHION

D BACK CUSHION

E LEFT ARM FRAME

F RIGHT ARM FRAME

G PILLOW