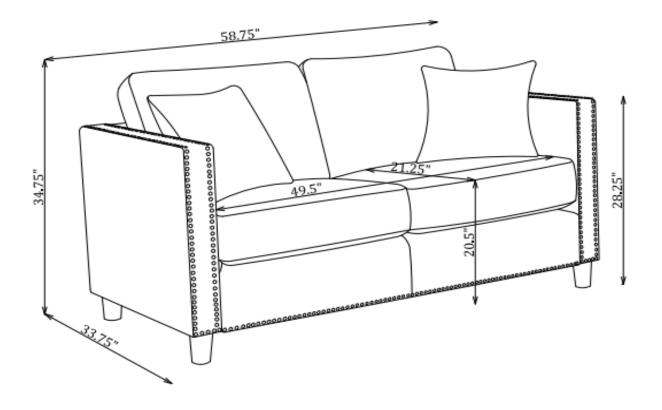

OOT

|          | 2PCS |
|----------|------|
| <b>S</b> | 4PCS |

| Z  | HARDWARE PACKAGE            |                         |                    |  |
|----|-----------------------------|-------------------------|--------------------|--|
| NO | DESCRIPTION                 | FIGURE                  | QTY                |  |
| 1  | BOLT<br>5/16" * 3 "         | <b>⊘</b> ⊕ <u>mmmmm</u> | 8PCS               |  |
| 2  | PLASTIC GASKET 5/16" * 49mm |                         | 4 PCS              |  |
| 3  | FLAT WASHER  5/16" * 19mm   | 0                       | 8 PCS+1PC<br>SPARE |  |
| 4  | LOCK WASHER 5/16" * 13mm    | 0                       | 8PCS+1PC<br>SPARE  |  |
| 5  | ALLEN KEY<br>M5             |                         | 1PC                |  |



COASTERFURNITURE.COM



## 506252



Note: Dimension tolerance ±5%