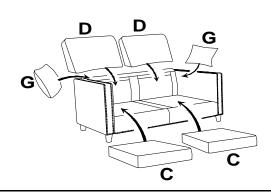

### **PARTS IDENTIFICATION**

| Α | BACK FRAME |  |  |
|---|------------|--|--|
|   |            |  |  |

B SEAT FRAME

C SEAT CUSHION

D BACK CUSHION

E LEFT ARM FRAME

F RIGHT ARM FRAME

G PILLOW

H FOOT

|          | 2PCS |
|----------|------|
| <b>S</b> | 4PCS |

| Z  | HARDWARE PACKAGE            |                         |                    |  |
|----|-----------------------------|-------------------------|--------------------|--|
| NO | DESCRIPTION                 | FIGURE                  | QTY                |  |
| 1  | BOLT<br>5/16" * 3 "         | <b>⊘</b> ⊕ <u>mmmmm</u> | 8PCS               |  |
| 2  | PLASTIC GASKET 5/16" * 49mm |                         | 4 PCS              |  |
| 3  | FLAT WASHER  5/16" * 19mm   | 0                       | 8 PCS+1PC<br>SPARE |  |
| 4  | LOCK WASHER 5/16" * 13mm    | 0                       | 8PCS+1PC<br>SPARE  |  |
| 5  | ALLEN KEY<br>M5             |                         | 1PC                |  |