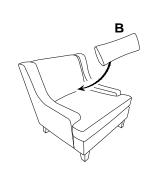

### **PARTS IDENTIFICATION**

A CHAIR

1PC

**B LUMBAR PILLOW** 

1PC

C FRONT LEG

2PCS

D REAR LEG