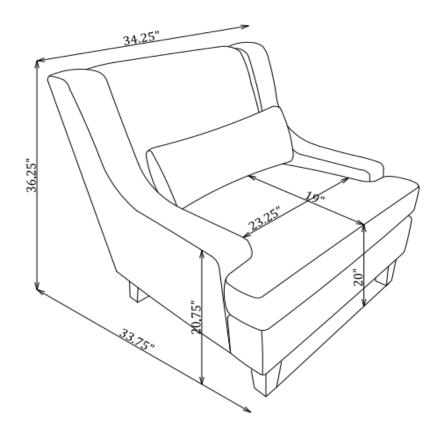

by size.
- 2.Please check to see that all hardware and parts are present prior to start of assembly.
- 3.Please follow attached instruction in the same sequence as numbered to assure fast & easy assembly.



#### **WARNING!**

1.Don't attempt to repair or modify parts that are broken or defective. Please contact the store immediately.

2. This product is for home use only and not intended for commercial establishment.



**ASSEMBLY TIME** 

**5 MINUTES** 

### **PARTS IDENTIFICATION**





A CHAIR



1PC

**B LUMBAR PILLOW** 



1PC

C FRONT LEG



2PCS

D REAR LEG



2PCS

| Z  | HARDWARE PACKAGE |        |      |
|----|------------------|--------|------|
| NO | DESCRIPTION      | FIGURE | QTY  |
| 1  | BOLT 5/16" * 3 " |        | 4PCS |

PAGE 2 OF 4

COASTERFURNITURE.COM



## 506253





Note: Dimension tolerance ±5%



COASTERFURNITURE.COM