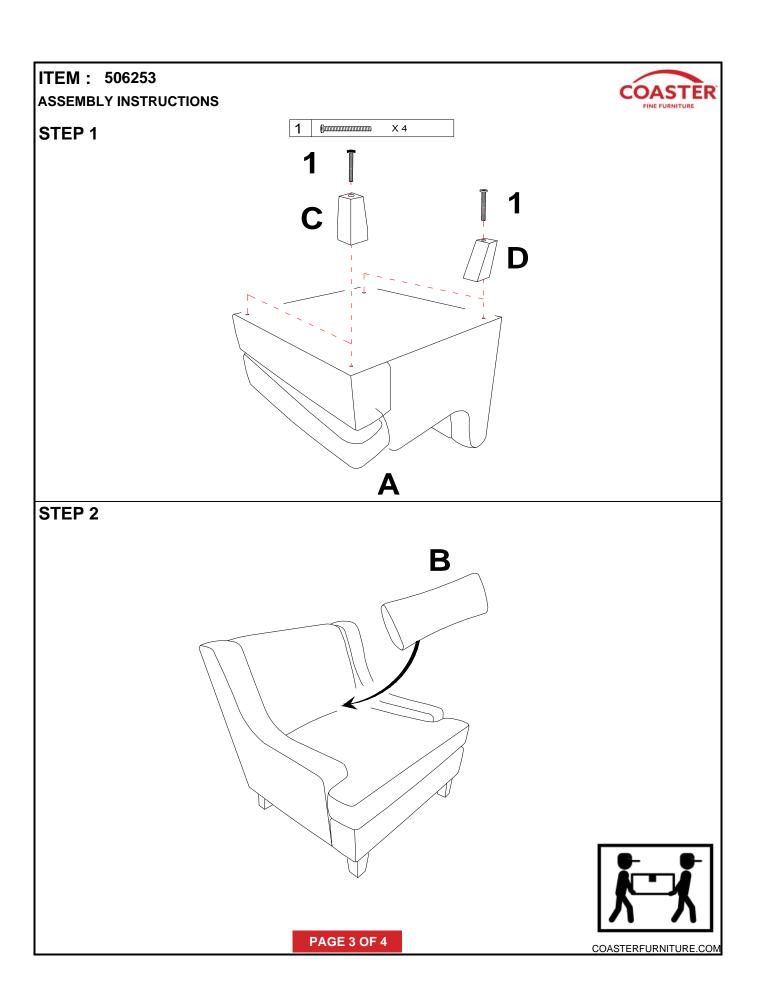

### **PARTS IDENTIFICATION**

A CHAIR

1PC

**B LUMBAR PILLOW** 

1PC

C FRONT LEG

2PCS

D REAR LEG

2PCS

| Z  | HARDWARE PACKAGE |        |      |
|----|------------------|--------|------|
| NO | DESCRIPTION      | FIGURE | QTY  |
| 1  | BOLT 5/16" * 3 " |        | 4PCS |

PAGE 2 OF 4

COASTERFURNITURE.COM