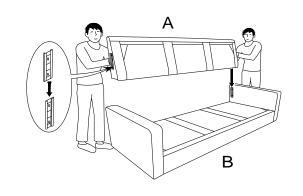

# 509327 SECTIONAL

This sectional has a reversible chaise, and it can be assembled on the left or right side as needed. The assembly instructions below refer to the chaise on the LEFT SIDE, as you are facing the sectional.

## STEP 1

STEP2 1 0 × 8

STEP 3

STEP 4

STEP 5

STEP 6