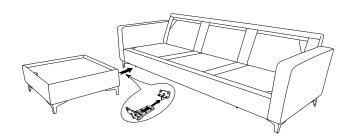

RNING!**

- 1.Don't attempt to repair or modify parts that are broken or defective. Please contact the store
- 2. This product is for home use only and not intended for commercial establishment.



**ASSEMBLY TIME** 

10 MINUTES

# **PARTS IDENTIFICATION**





| Α | BACK | FRAME |
|---|------|-------|
|---|------|-------|

**B** SEAT FRAME

1PC

C BACK CUSHION

→ 3PCS

1PC

D SMALL SEAT CUSHION

2PCS

**E LARGE SEAT CUSHION** 

1PC

F OTTOMAN

✓ 1PC

G PILLOW

□ 2PCS

H LEG

% 8PCS

| Z  | HARDWARE               | PACKAGE |       |
|----|------------------------|---------|-------|
| NO | DESCRIPTION            | FIGURE  | QTY   |
| 1  | SHORT BOLT  5/16" * 1" | ◆ Ømmm  | 16PCS |

## **ITEM**: 509327

### ASSEMBLY INSTRUCTIONS



## STEP 1



STEP2 1 0 × 8



STEP 3



STEP 4



STEP 5





STEP 6





## 509327





Note: Dimension tolerance ±5%