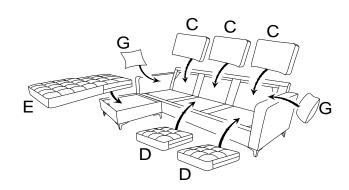

# **PARTS IDENTIFICATION**

| Α | BACK | FRAME |
|---|------|-------|
|---|------|-------|

**B** SEAT FRAME

1PC

C BACK CUSHION

→ 3PCS

1PC

D SMALL SEAT CUSHION

2PCS

**E LARGE SEAT CUSHION** 

1PC

F OTTOMAN

✓ 1PC

G PILLOW

□ 2PCS

H LEG

% 8PCS

| Z  | HARDWARE               | PACKAGE |       |
|----|------------------------|---------|-------|
| NO | DESCRIPTION            | FIGURE  | QTY   |
| 1  | SHORT BOLT  5/16" * 1" | ◆ Ømmm  | 16PCS |