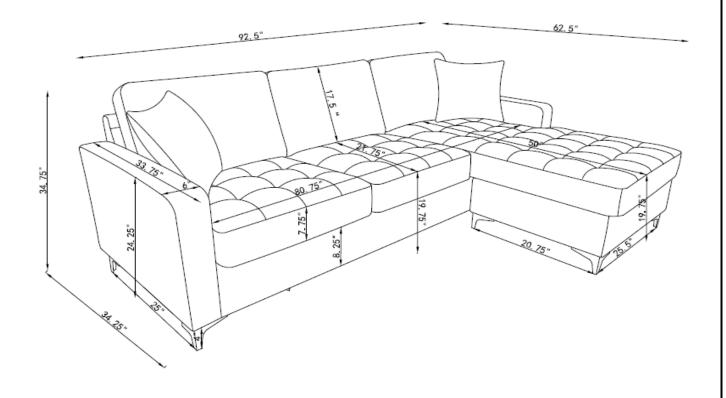

to repair or modify parts that are broken or defective. Please contact the store
- 2. This product is for home use only and not intended for commercial establishment.



**ASSEMBLY TIME** 

10 MINUTES

# **PARTS IDENTIFICATION**





| Α | BACK | FRAME |
|---|------|-------|
|---|------|-------|

**B** SEAT FRAME

1PC

C BACK CUSHION

→ 3PCS

1PC

D SMALL SEAT CUSHION

2PCS

**E LARGE SEAT CUSHION** 

1PC

F OTTOMAN

✓ 1PC

G PILLOW

□ 2PCS

H LEG

% 8PCS

| Z  | HARDWARE               | PACKAGE |       |
|----|------------------------|---------|-------|
| NO | DESCRIPTION            | FIGURE  | QTY   |
| 1  | SHORT BOLT  5/16" * 1" | ◆ Ømmm  | 16PCS |

## **ITEM**: 509327

### ASSEMBLY INSTRUCTIONS



## STEP 1



STEP2 1 0 × 8



STEP 3



STEP 4



STEP 5





STEP 6





## 509327





Note: Dimension tolerance ±5%