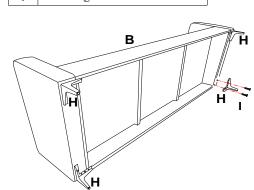

# **PARTS IDENTIFICATION**

| Α | BACK | FRAME |
|---|------|-------|
|---|------|-------|

**B** SEAT FRAME

1PC

C BACK CUSHION

→ 3PCS

1PC

D SMALL SEAT CUSHION

% 8PCS

| Z  | HARDWARE               | PACKAGE |       |
|----|------------------------|---------|-------|
| NO | DESCRIPTION            | FIGURE  | QTY   |
| 1  | SHORT BOLT  5/16" * 1" | ◆ Ømmm  | 16PCS |

## STEP 1

STEP2 1 0 × 8

STEP 3

STEP 4

STEP 5

STEP 6