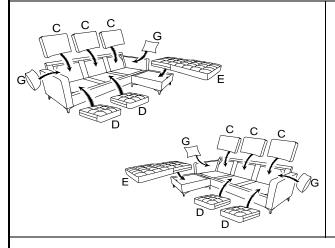

# **PARTS IDENTIFICATION**

| Α | BACK | FRAME |
|---|------|-------|
|---|------|-------|

**B** SEAT FRAME

1PC

C BACK CUSHION

→ 3PCS

1PC

D SMALL SEAT CUSHION

2PCS

**E LARGE SEAT CUSHION** 

1PC

F OTTOMAN

✓ 1PC

G PILLOW

□ 2PCS

H LEG

% 8PCS

| Z  | HARDWARE               | PACKAGE |       |
|----|------------------------|---------|-------|
| NO | DESCRIPTION            | FIGURE  | QTY   |
| 1  | SHORT BOLT  5/16" * 1" | ◆ Ømmm  | 16PCS |

## STEP 1

STEP2 1 0 × 8

STEP 3

STEP 4

STEP 5

STEP 6