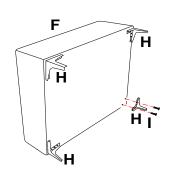

# **PARTS IDENTIFICATION**

| Α | BACK | FRAME |
|---|------|-------|
|---|------|-------|

**B** SEAT FRAME

1PC

C BACK CUSHION

→ 3PCS

1PC

D SMALL SEAT CUSHION

% 8PCS

| Z  | HARDWARE               | PACKAGE |       |
|----|------------------------|---------|-------|
| NO | DESCRIPTION            | FIGURE  | QTY   |
| 1  | SHORT BOLT  5/16" * 1" | ◆ Ømmm  | 16PCS |

## STEP 1

STEP2 1 0 × 8

STEP 3

STEP 4

STEP 5

STEP 6