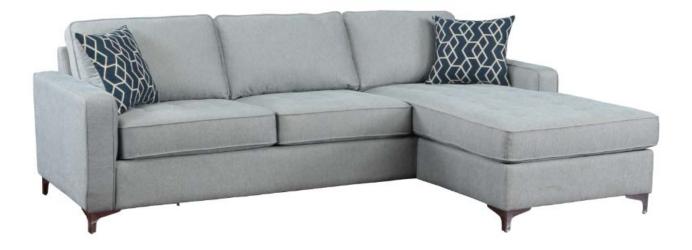

# 509327 SECTIONAL

This sectional has a reversible chaise, and it can be assembled on the left or right side as needed. The assembly instructions below refer to the chaise on the LEFT SIDE, as you are facing the sectional.

## 509327

Note: Dimension tolerance ±5%