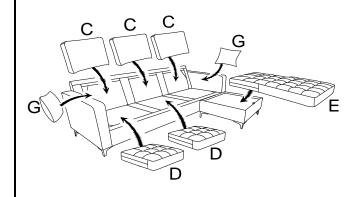

# **PARTS IDENTIFICATION**

| Α | BACK | FRAME |
|---|------|-------|
|---|------|-------|

**B** SEAT FRAME

1PC

C BACK CUSHION

→ 3PCS

1PC

D SMALL SEAT CUSHION

2PCS

**E LARGE SEAT CUSHION** 

1PC

F OTTOMAN

✓ 1PC

G PILLOW

□ 2PCS

H LEG

% 8PCS

| Z  | HARDWARE               | PACKAGE |       |
|----|------------------------|---------|-------|
| NO | DESCRIPTION            | FIGURE  | QTY   |
| 1  | SHORT BOLT  5/16" * 1" | ◆ Ømmm  | 16PCS |