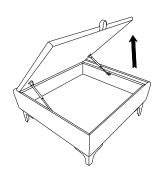

#### **WARNING!**

- 1.Don't attempt to repair or modify parts that are broken or defective. Please contact the store
- 2. This product is for home use only and not intended for commercial establishment.



**ASSEMBLY TIME** 

10 MINUTES

# **PARTS IDENTIFICATION**





| Α | BACK | FRAME |
|---|------|-------|
|---|------|-------|

**B** SEAT FRAME

1PC

C BACK CUSHION

→ 3PCS

1PC

D SMALL SEAT CUSHION

2PCS

**E LARGE SEAT CUSHION** 

1PC

F OTTOMAN

✓ 1PC

G PILLOW

□ 2PCS

H LEG

% 8PCS

| Z  | HARDWARE               | PACKAGE |       |
|----|------------------------|---------|-------|
| NO | DESCRIPTION            | FIGURE  | QTY   |
| 1  | SHORT BOLT  5/16" * 1" | ◆ Ømmm  | 16PCS |

## **ITEM**: 509327

### ASSEMBLY INSTRUCTIONS



## STEP 1



STEP2 1 0 × 8



STEP 3



STEP 4



STEP 5





STEP 6





## 509327





Note: Dimension tolerance ±5%