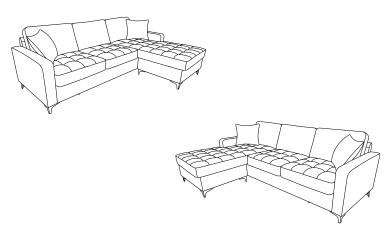

# 509327 SECTIONAL

This sectional has a reversible chaise, and it can be assembled on the left or right side as needed. The assembly instructions below refer to the chaise on the LEFT SIDE, as you are facing the sectional.