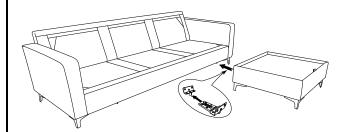

WARNING!**

- 1.Don't attempt to repair or modify parts that are broken or defective. Please contact the store
- 2. This product is for home use only and not intended for commercial establishment.



**ASSEMBLY TIME** 

10 MINUTES

# **PARTS IDENTIFICATION**





| Α | BACK | FRAME |
|---|------|-------|
|---|------|-------|

**B** SEAT FRAME

1PC

C BACK CUSHION

→ 3PCS

1PC

D SMALL SEAT CUSHION

2PCS

**E LARGE SEAT CUSHION** 

1PC

F OTTOMAN

✓ 1PC

G PILLOW

□ 2PCS

H LEG

% 8PCS

| Z  | HARDWARE               | PACKAGE |       |
|----|------------------------|---------|-------|
| NO | DESCRIPTION            | FIGURE  | QTY   |
| 1  | SHORT BOLT  5/16" * 1" | ◆ Ømmm  | 16PCS |

## **ITEM**: 509327

### ASSEMBLY INSTRUCTIONS



## STEP 1



STEP2 1 0 × 8



STEP 3



STEP 4



STEP 5





STEP 6





## 509327





Note: Dimension tolerance ±5%