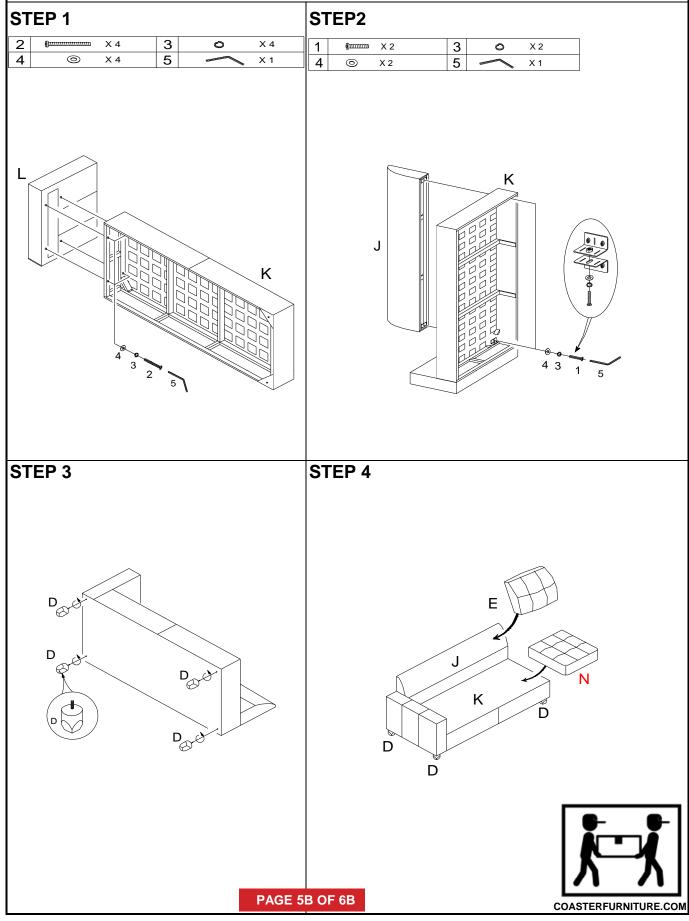

### ITEM: 505675B1 CHAISE (RAF)

#### **ASSEMBLY TIPS:**

1.Remove hardware from box and sort by size.

2. Please check to see that all hardware and parts are present prior to start of assembly.

3.Please follow attached instruction in the same sequence as numbered to assure fast & easy assembly.

#### WARNING!

Don't attempt to repair or modify parts that are broken or defective. Please contact the store immediately.
This product is for home use only and not intended for commercial establishment.