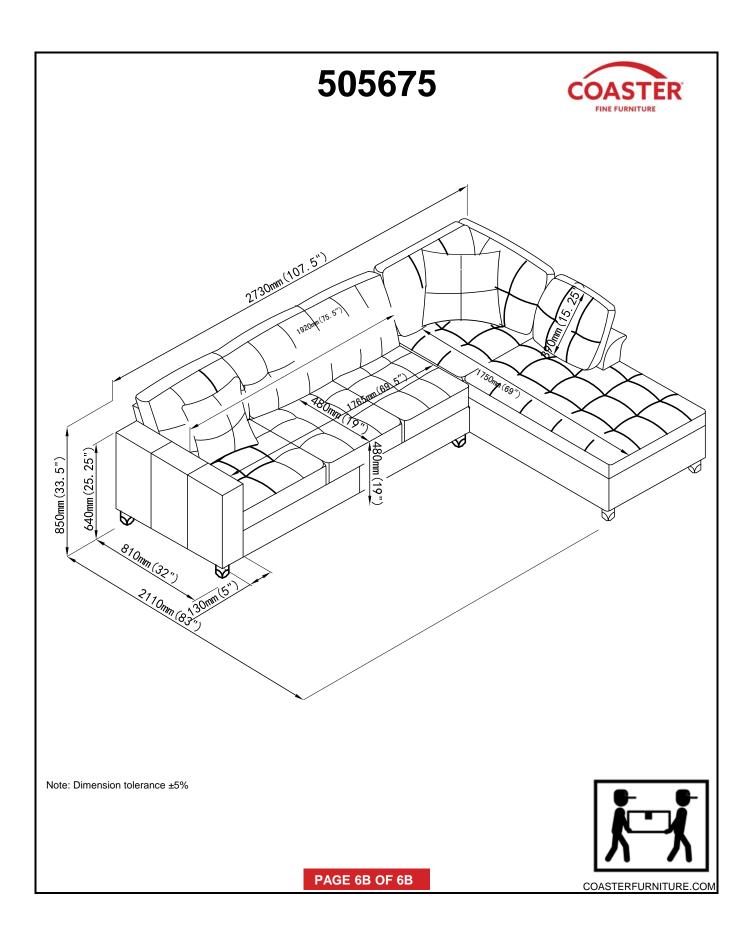

# 505675(RAF Chaise) SECTIONAL

This sectional has a reversible chaise, and it can be assembled on the left or right side as needed. The assembly instructions below refer on the chaise on the RIGHT SIDE, as you are facing the sectional.