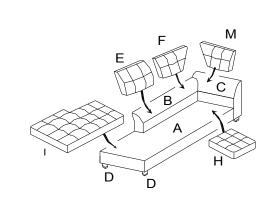

# PARTS IDENTIFICATION

1PC

1PC

1PC

4PCS

1PC

1PC

1PC

A CHAISE SEAT FRAME

B CHAISE ARM FRAME

C CHAISE BACK FRAME

D FOOT

- E BACK CUSHION
- F CHAISE LEFT BACK CUSHION
- M CHAISE RIGHT BACK CUSHION

I CHAISE LARGE SEAT CUSHION

| Z  | HARDWARE PACKAGE                                                                  |                 |                    |
|----|-----------------------------------------------------------------------------------|-----------------|--------------------|
| NO | DESCRIPTION                                                                       | FIGURE          | QTY                |
| 1  | SMALL SCREW<br><sup>5</sup> / <sub>16</sub> " * 1- <sup>3</sup> / <sub>8</sub> ″  | ()<br>111111110 | 2PCS               |
| 2  | LARGE SCREW<br><sup>5</sup> / <sub>16</sub> " * 2- <sup>3</sup> / <sub>16</sub> ″ | 0               | 4PCS               |
| 3  | LOCK WASHER<br>5/16" * 13mm                                                       | Ø               | 6PCS+1PC<br>SPARE  |
| 4  | FLAT WASHER<br>5/16" * 19mm                                                       | 0               | 6 PCS+1PC<br>SPARE |
| 5  | ALLEN KEY<br>M5                                                                   |                 | 1PC                |