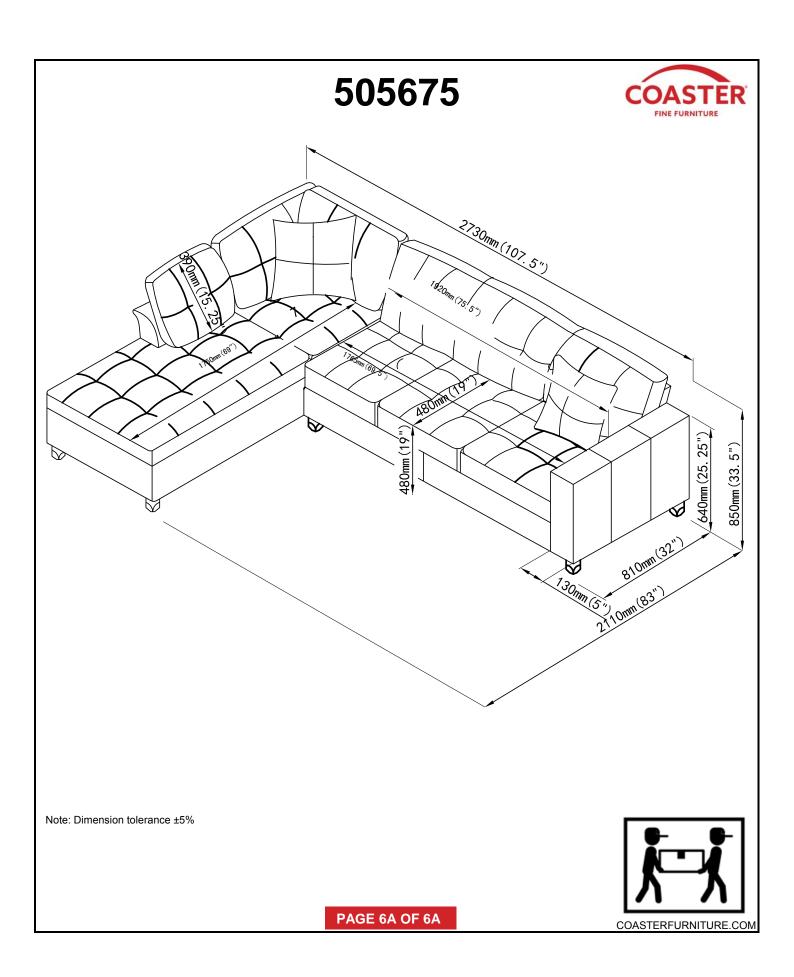

N KEY<br>M5                                                                   |                 | 1PC                |

Z-B1(BOX1)-Hardware pack is located in 505675(B1)

PAGE 2A OF 6A

## ITEM: 505675B1 CHAISE (LAF)





### **ITEM : 505675B2 SOFA ( RAF)**

#### ASSEMBLY INSTRUCTIONS



### **ASSEMBLY TIPS:**

1.Remove hardware from box and sort by size.

2.Please check to see that all hardware and parts are present prior to start of assembly.

3.Please follow attached instruction in the same sequence as numbered to assure fast & easy assembly.

#### WARNING!



1.Don't attempt to repair or modify parts that are broken or defective. Please contact the store immediately. 2.This product is for home use only and not intended for commercial establishment.



# ITEM: 505675B2 SOFA ( RAF)









# ASSEMBLY INSTRUCTIONS COASTER FINE FURNITURE



Fine Furniture for every stage of life

# 505675(RAF Chaise) SECTIONAL

This sectional has a reversible chaise, and it can be assembled on the left or right side as needed. The assembly instructions below refer on the chaise on the RIGHT SIDE, as you are facing the sectional.

REVISION 1: 06/19/2020

PAGE 1B OF 6B

COASTERFURNITURE.COM

### ITEM: 505675B1 CHAISE (RAF)



#### **ASSEMBLY TIPS:**

1.Remove hardware from box and sort by size.

2. Please check to see that all hardware and parts are present prior to start of assembly.

3.Please follow attached instruction in the same sequence as numbered to assure fast & easy assembly.



#### WARNING!

Don't attempt to repair or modify parts that are broken or defective. Please contact the