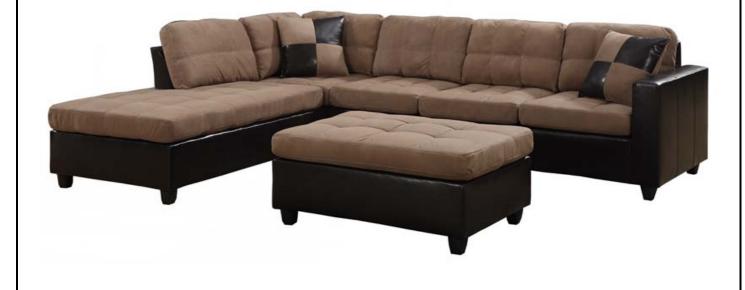

# 505675(LAF Chaise) SECTIONAL

This sectional has a reversible chaise. and it can be assembled on the left or right side as needed. The assembly instructions below refer to the chaise on the LEFT SIDE, as you are facing the sectional.

# 505675(RAF Chaise) SECTIONAL

This sectional has a reversible chaise, and it can be assembled on the left or right side as needed. The assembly instructions below refer on the chaise on the RIGHT SIDE, as you are facing the sectional.