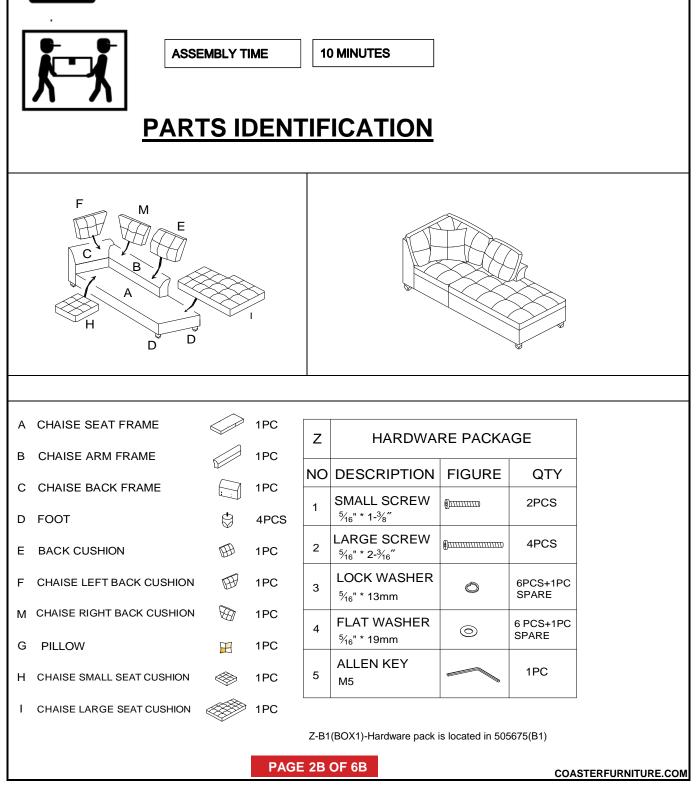

# PARTS IDENTIFICATION

1PC

1PC

1PC

4PCS

1PC

1PC

1PC

A CHAISE SEAT FRAME

B CHAISE ARM FRAME

C CHAISE BACK FRAME

D FOOT

- E BACK CUSHION
- F CHAISE LEFT BACK CUSHION
- M CHAISE RIGHT BACK CUSHION

I CHAISE LARGE SEAT CUSHION

| Z  | HARDWARE PACKAGE                                                                  |                 |                    |
|----|-----------------------------------------------------------------------------------|-----------------|--------------------|
| NO | DESCRIPTION                                                                       | FIGURE          | QTY                |
| 1  | SMALL SCREW<br><sup>5</sup> / <sub>16</sub> " * 1- <sup>3</sup> / <sub>8</sub> ″  | ()<br>111111110 | 2PCS               |
| 2  | LARGE SCREW<br><sup>5</sup> / <sub>16</sub> " * 2- <sup>3</sup> / <sub>16</sub> ″ | 0               | 4PCS               |
| 3  | LOCK WASHER<br>5/16" * 13mm                                                       | Ø               | 6PCS+1PC<br>SPARE  |
| 4  | FLAT WASHER<br>5/16" * 19mm                                                       | 0               | 6 PCS+1PC<br>SPARE |
| 5  | ALLEN KEY<br>M5                                                                   |                 | 1PC                |

Z-B1(BOX1)-Hardware pack is located in 505675(B1)

PAGE 2A OF 6A