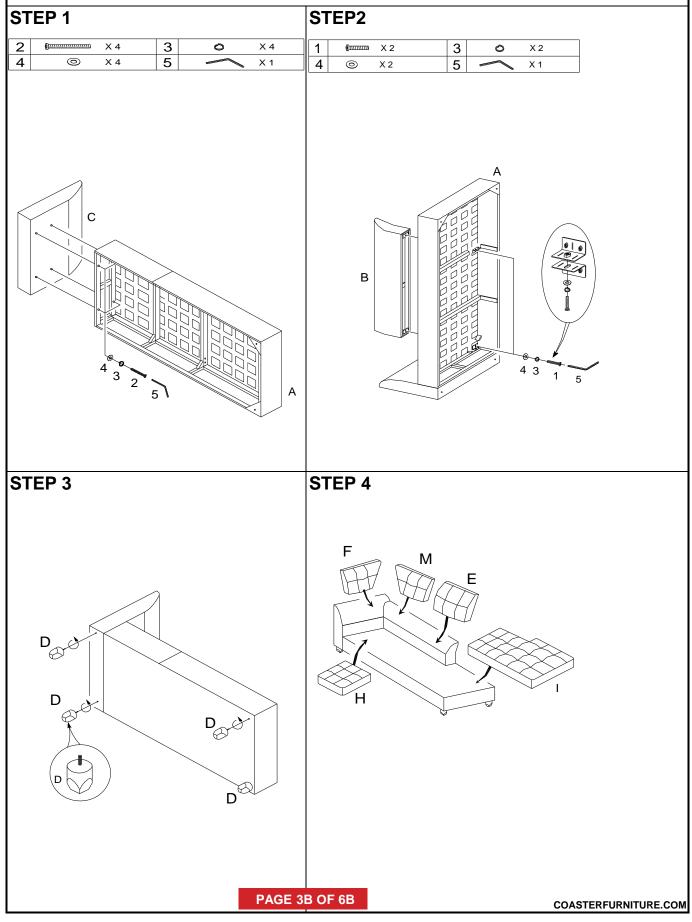

### ASSEMBLY TIPS:

1.Remove hardware from box and sort by size.

2.Please check to see that all hardware and parts are present prior to start of assembly.

3.Please follow attached instruction in the same sequence as numbered to assure fast & easy assembly. WARNING!

1.Don't attempt to repair or modify parts that are broken or defective. Please contact the store immediately. 2.This product is for home use only and not intended for commercial establishment.

ASSEMBLY TIME

10 MINUTES