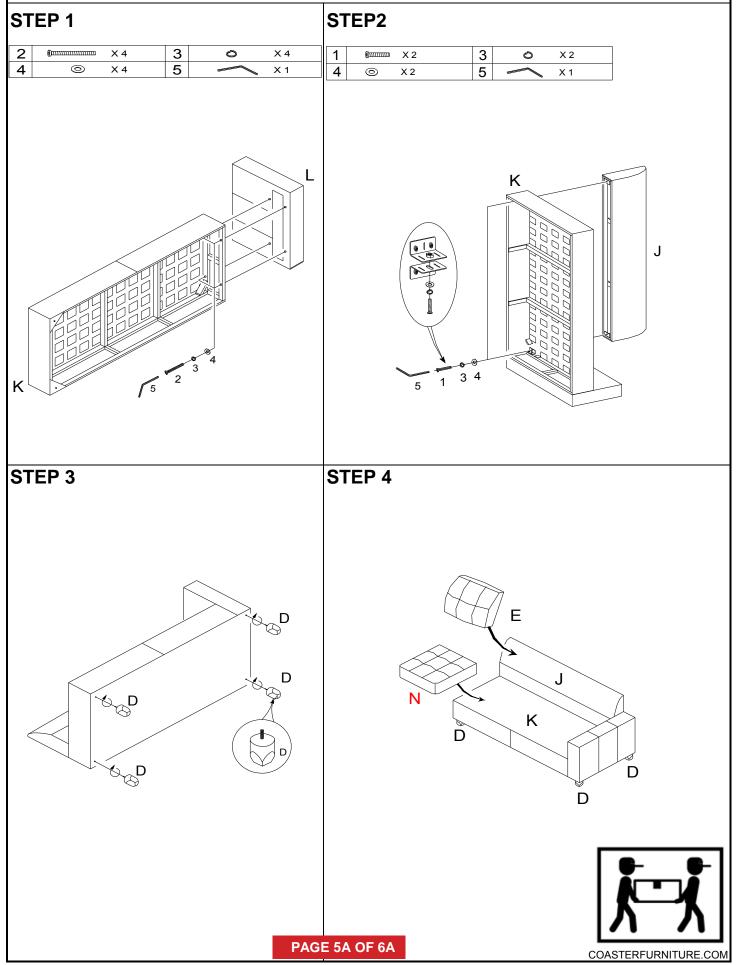

LEN KEY<br>M5                                                                   |                 | 1PC                |

Z-B1(BOX1)-Hardware pack is located in 505675(B1)

PAGE 2A OF 6A

## ITEM: 505675B1 CHAISE (LAF)





### **ITEM : 505675B2 SOFA ( RAF)**

#### ASSEMBLY INSTRUCTIONS



### **ASSEMBLY TIPS:**

1.Remove hardware from box and sort by size.

2.Please check to see that all hardware and parts are present prior to start of assembly.

3.Please follow attached instruction in the same sequence as numbered to assure fast & easy assembly.

#### WARNING!



1.Don't attempt to repair or modify parts that are broken or defective. Please contact the store immediately. 2.This product is for home use only and not intended for commercial establishment.



# ITEM: 505675B2 SOFA ( RAF)









# ASSEMBLY INSTRUCTIONS COASTER FINE FURNITURE



Fine Furniture for every stage of life

# 505675(RAF Chaise) SECTIONAL

This sectional has a reversible chaise, and it can be assembled on the left or right side as needed. The assembly instructions below refer on the chaise on the RIGHT SIDE, as you are facing the sectional.

REVISION 1: 06/19/2020

PAGE 1B OF 6B

COASTERFURNITURE.COM

### ITEM: 505675B1 CHAISE (RAF)



#### **ASSEMBLY TIPS:**

1.Remove hardware from box and sort by size.

2. Please check to see that all hardware and parts are present prior to start of assembly.

3.Please follow attached instruction in the same sequence as numbered to assure fast & easy assembly.



#### WARNING!

Don't attempt to repair or modify parts that are broken or defective. Please contact th