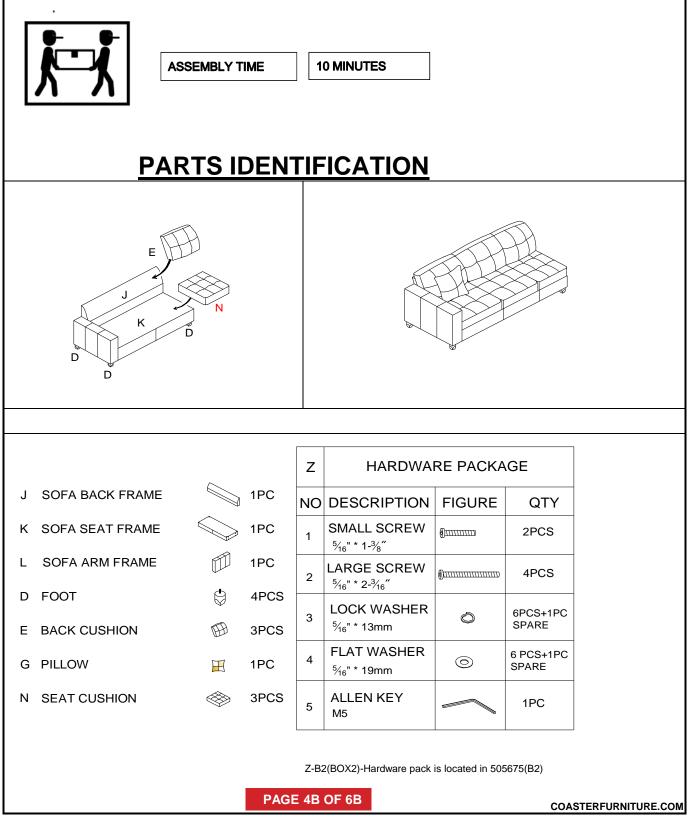

as numbered to assure fast & easy assembly.



#### WARNING!

Don't attempt to repair or modify parts that are broken or defective. Please contact the store immediately.
This product is for home use only and not intended for commercial establishment.



### ITEM: 505675B1 CHAISE (RAF)





### **ITEM:** 505675B2 SOFA (LAF)





#### **ASSEMBLY TIPS:**

1.Remove hardware from box and sort by size.

2.Please check to see that all hardware and parts are present prior to start of assembly.

3.Please follow attached instruction in the same sequence as numbered to assure fast & easy assembly.

WARNING!

1.Don't attempt to repair or modify parts that are broken or defective. Please contact the store immediately. 2. This product is for home use only and not intended for commercial establishment.



# ITEM: 505675B2 SOFA ( LAF)