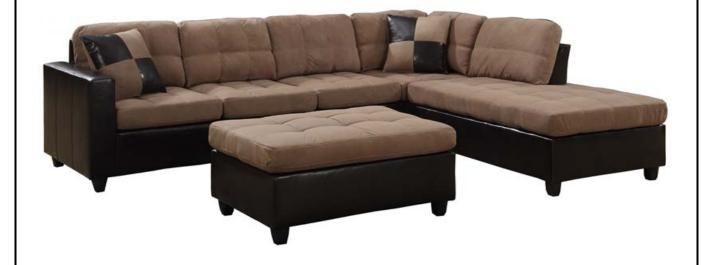

# ASSEMBLY INSTRUCTIONS COASTER FINE FURNITURE

Fine Furniture for every stage of life

# 505675(LAF Chaise) SECTIONAL

This sectional has a reversible chaise. and it can be assembled on the left or right side as needed. The assembly instructions below refer to the chaise on the LEFT SIDE, as you are facing the sectional.