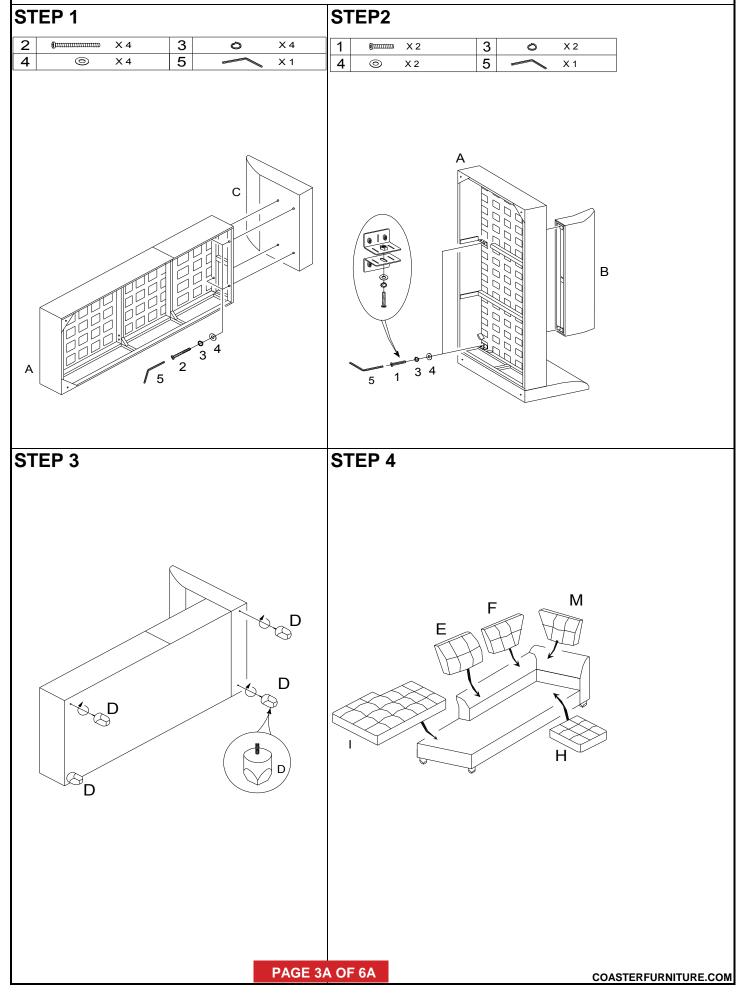

### ITEM: 505675B1 CHAISE (LAF)

A CHAISE SEAT FRAME

B CHAISE ARM FRAME

C CHAISE BACK FRAME

D FOOT

- E BACK CUSHION
- F CHAISE LEFT BACK CUSHION
- M CHAISE RIGHT BACK CUSHION

I CHAISE LARGE SEAT CUSHION

| Z  | HARDWARE PACKAGE                                                                  |                 |                    |
|----|-----------------------------------------------------------------------------------|-----------------|--------------------|
| NO | DESCRIPTION                                                                       | FIGURE          | QTY                |
| 1  | SMALL SCREW<br><sup>5</sup> / <sub>16</sub> " * 1- <sup>3</sup> / <sub>8</sub> ″  | ()<br>111111110 | 2PCS               |
| 2  | LARGE SCREW<br><sup>5</sup> / <sub>16</sub> " * 2- <sup>3</sup> / <sub>16</sub> ″ | 0               | 4PCS               |
| 3  | LOCK WASHER<br>5/16" * 13mm                                                       | Ø               | 6PCS+1PC<br>SPARE  |
| 4  | FLAT WASHER<br>5/16" * 19mm                                                       | 0               | 6 PCS+1PC<br>SPARE |
| 5  | ALLEN KEY<br>M5                                                                   |                 | 1PC                |

Z-B1(BOX1)-Hardware pack is located in 505675(B1)

PAGE 2A OF 6A