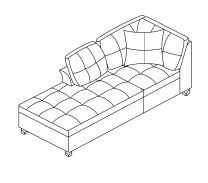

### ITEM: 505675B1 CHAISE (LAF)

A CHAISE SEAT FRAME

B CHAISE ARM FRAME

C CHAISE BACK FRAME

D FOOT

- E BACK CUSHION
- F CHAISE LEFT BACK CUSHION
- M CHAISE RIGHT BACK CUSHION

I CHAISE LARGE SEAT CUSHION

| Z  | HARDWARE PACKAGE                                                                  |                 |                    |
|----|-----------------------------------------------------------------------------------|-----------------|--------------------|
| NO | DESCRIPTION                                                                       | FIGURE          | QTY                |
| 1  | SMALL SCREW<br><sup>5</sup> / <sub>16</sub> " * 1- <sup>3</sup> / <sub>8</sub> ″  | ()<br>111111110 | 2PCS               |
| 2  | LARGE SCREW<br><sup>5</sup> / <sub>16</sub> " * 2- <sup>3</sup> / <sub>16</sub> ″ | 0               | 4PCS               |
| 3  | LOCK WASHER<br>5/16" * 13mm                                                       | Ø               | 6PCS+1PC<br>SPARE  |
| 4  | FLAT WASHER<br>5/16" * 19mm                                                       | 0               | 6 PCS+1PC<br>SPARE |
| 5  | ALLEN KEY<br>M5                                                                   |                 | 1PC                |