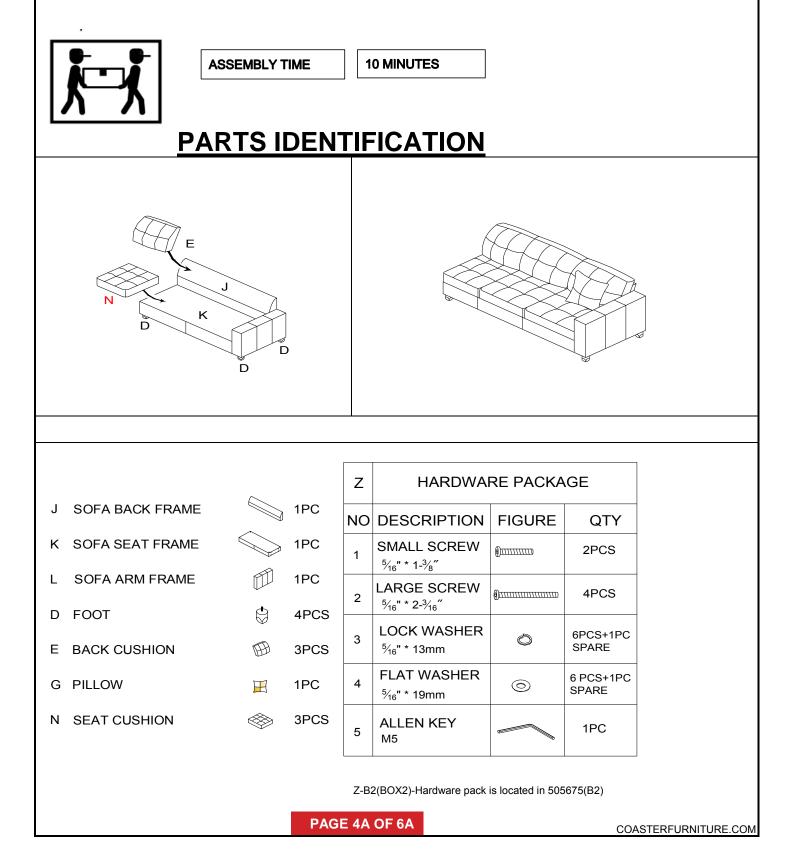

# PARTS IDENTIFICATION

1PC

1PC

1PC

4PCS

1PC

1PC

1PC

A CHAISE SEAT FRAME

B CHAISE ARM FRAME

C CHAISE BACK FRAME

D FOOT

- E BACK CUSHION
- F CHAISE LEFT BACK CUSHION
- M CHAISE RIGHT BACK CUSHION

I CHAISE LARGE SEAT CUSHION

| Z  | HARDWARE PACKAGE                                                                  |                 |                    |
|----|-----------------------------------------------------------------------------------|-----------------|--------------------|
| NO | DESCRIPTION                                                                       | FIGURE          | QTY                |
| 1  | SMALL SCREW<br><sup>5</sup> / <sub>16</sub> " * 1- <sup>3</sup> / <sub>8</sub> ″  | ()<br>111111110 | 2PCS               |
| 2  | LARGE SCREW<br><sup>5</sup> / <sub>16</sub> " * 2- <sup>3</sup> / <sub>16</sub> ″ | 0               | 4PCS               |
| 3  | LOCK WASHER<br>5/16" * 13mm                                                       | Ø               | 6PCS+1PC<br>SPARE  |
| 4  | FLAT WASHER<br>5/16" * 19mm                                                       | 0               | 6 PCS+1PC<br>SPARE |
| 5  | ALLEN KEY<br>M5                                                                   |                 | 1PC                |

Z-B1(BOX1)-Hardware pack is located in 505675(B1)

PAGE 2A OF 6A