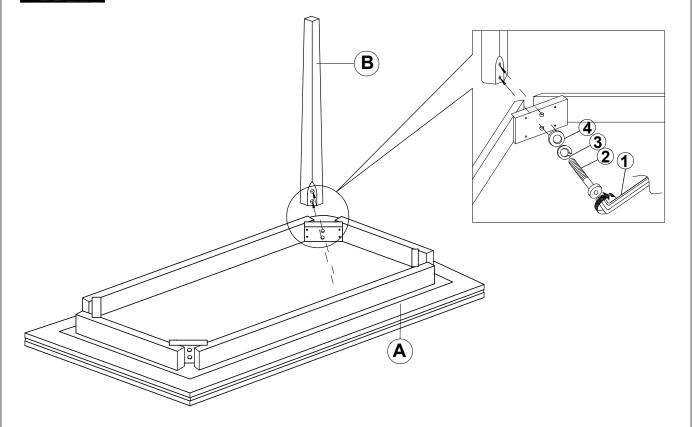

## STEP 1

### HARDWARE IDENTIFICATION

| 1 | WRENCH<br>(12.8MM - RBW)         | 1PC  |
|---|----------------------------------|------|
| 2 | HEX BOLT<br>(M8 x 60MM - SILVER) | 8PCS |
| 3 | LOCK WASHER<br>(5/16" - RBW)     | 8PCS |
| 4 | FLAT WASHER<br>(5/16" - RBW)     | 8PCS |

#### **PARTS IDENTIFICATION**

A TOP 1PC

B LEG 4PCS