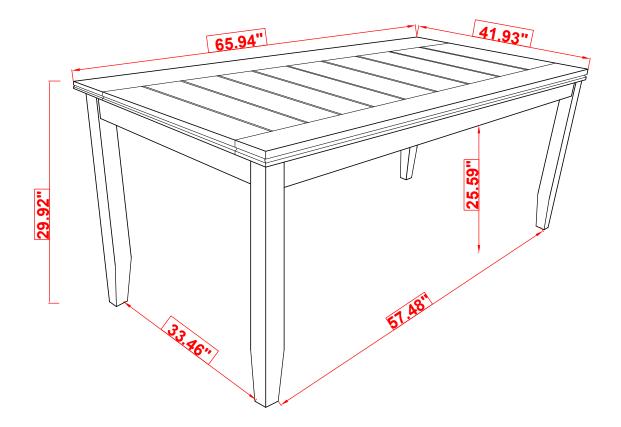

of assembly.
- 3. Please follow attached instructions in the same sequence as numbered to assure fast & easy assembly.



#### **WARNING!**

- 1. Don't attempt to repair or modify parts that are broken or defective. Please contact the store immediately.
- 2. This product is for home use only and not intended for commercial establishments.



ASSEMBLY TIME

10 MINUTES

#### **PARTS IDENTIFICATION**

A TOP 1PC

B LEG 4PCS

### HARDWARE IDENTIFICATION

| 1 | WRENCH<br>(12.8MM - RBW)         | 1PC  |
|---|----------------------------------|------|
| 2 | HEX BOLT<br>(M8 x 60MM - SILVER) | 8PCS |
| 3 | LOCK WASHER<br>(5/16" - RBW)     | 8PCS |
| 4 | FLAT WASHER<br>(5/16" - RBW)     | 8PCS |

## ITEM: 102721

#### **ASSEMBLY INSTRUCTIONS**



## STEP 1



# STEP 2 COMPLETE





## ITEM:102721





Note: Dimension tolerance ±5%