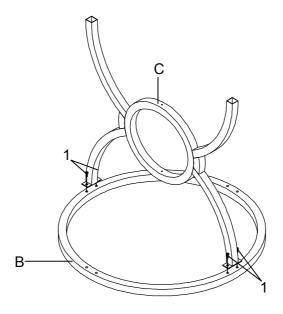

|       |   |                               | 1PC |      |
| HARDWARE IDENTIFICATION |                                 |          |       |   |                               |     |      |
| 1                       | SHORT BOLT<br>(1/4" x 15mm BLK) | <b>9</b> | 10PCS | 4 | LEVELER<br>(5/16" x 15mm BLK) |     | 4PCS |
| 2                       | SUCTION CUP<br>(20 x 5mm)       |          | 4PCS  | 5 | ALLEN WRENCH<br>(4mm)         |     | 1PC  |
| 3                       | CAP<br>(30 x 30mm BLK)          |          | 4PCS  |   |                               |     |      |
|                         |                                 |          |       |   |                               |     |      |

PAGE 2 OF 6



STEP 1

Do not tighten until each step is completed or instructed.



#### STEP 2





STEP 3



#### STEP 4



PAGE 4 OF 6

COASTERFURNITURE.COM



STEP 5 \*GLASS (PART#A) SOLD SEPARATELY.\*



### STEP 6 \*GLASS (PART#A) SOLD SEPARATELY.\* COMPLETE



PAGE 5 OF 6

COASTERFURNITURE.COM



Product Size: 762 DIA X 762 H (MM)

Product Size: 30" DIA X 30"



Note: Dimension tolerance ±5%