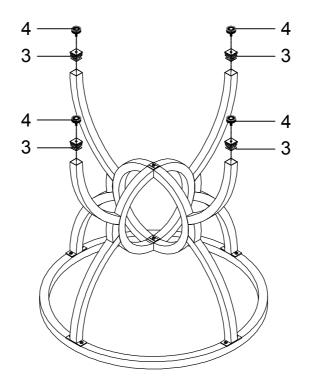

PAGE 2 OF 6

STEP 1

Do not tighten until each step is completed or instructed.

#### STEP 2

STEP 3