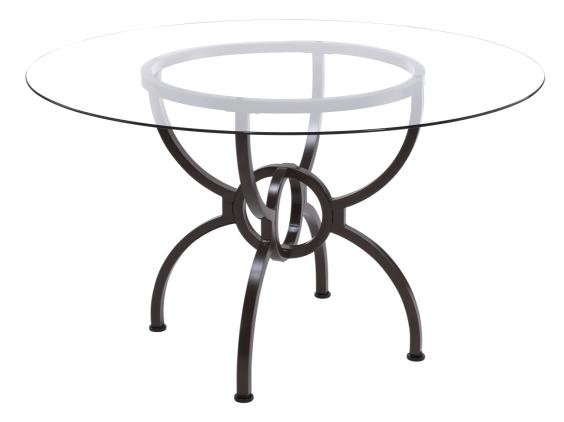

## ASSEMBLY INSTRUCTIONS COASTER FINE FURNITURE



Fine Furniture for every stage of life

# DINING TABLE

REVISION 0: 12/03/2018 REVISION 1: 05/13/2019 REVISION 2: 07/01/2020

PAGE 1 OF 6

COASTERFURNITURE.COM



COASTERFURNITURE.COM

#### **ASSEMBLY TIPS:**

- 1. Remove hardware from box and sort by size.
- 2. Please check to see that all hardware and parts are present prior to start of assembly.
- 3. Please follow attached instructions in the same sequence as numbered to assure fast & easy assembly.



#### WARNING!

- 1. Don't attempt to repair or modify parts that are broken or defective. Please contact the store immediately.
- 2. This product is for home use only and not intended for commercial establishments.



#### PARTS IDENTIFICATION

| А                       | GLASS *GLASS SOLD SEPARATELY.*  |          |       |   |