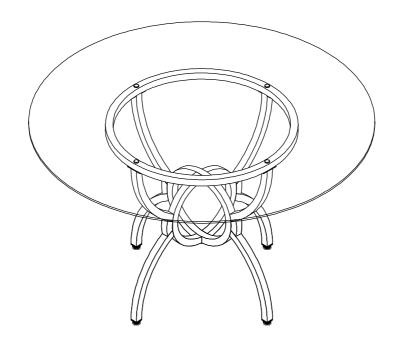

### STEP 6 \*GLASS (PART#A) SOLD SEPARATELY.\* COMPLETE

PAGE 5 OF 6

COASTERFURNITURE.COM

Product Size: 762 DIA X 762 H (MM)

Product Size: 30" DIA X 30"

Note: Dimension tolerance ±5%