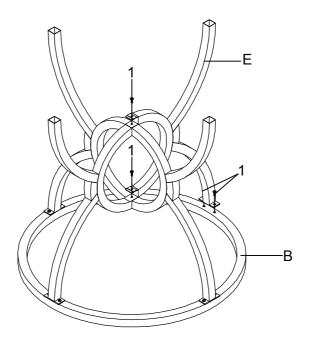

#### STEP 4

PAGE 4 OF 6

COASTERFURNITURE.COM

STEP 5 \*GLASS (PART#A) SOLD SEPARATELY.\*