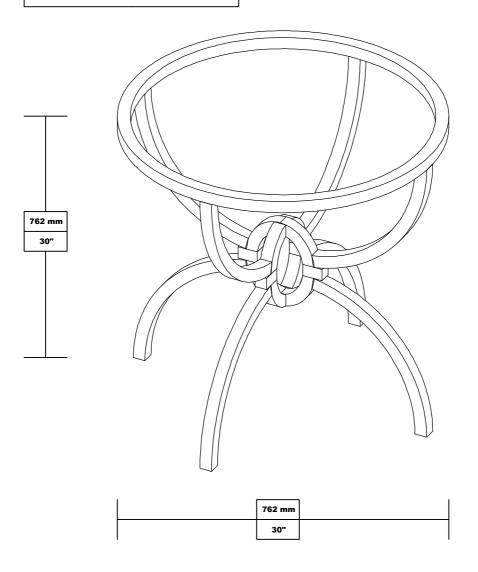

### STEP 6 \*GLASS (PART#A) SOLD SEPARATELY.\* COMPLETE

PAGE 5 OF 6

COASTERFURNITURE.COM

Product Size: 762 DIA X 762 H (MM)

Product Size: 30" DIA X 30"

Note: Dimension tolerance ±5%