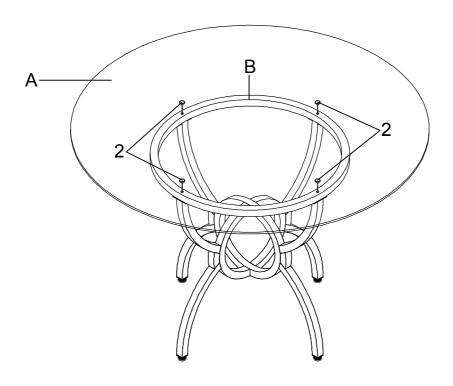

#### STEP 4

PAGE 4 OF 6

COASTERFURNITURE.COM

STEP 5 \*GLASS (PART#A) SOLD SEPARATELY.\*