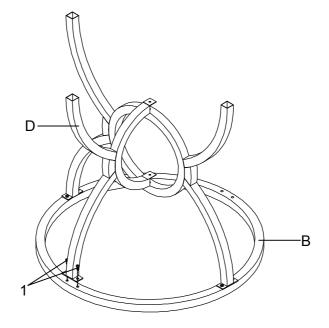

|   |                               | 1PC |      |
| HARDWARE IDENTIFICATION |                                 |          |       |   |                               |     |      |
| 1                       | SHORT BOLT<br>(1/4" x 15mm BLK) | <b>9</b> | 10PCS | 4 | LEVELER<br>(5/16" x 15mm BLK) |     | 4PCS |
| 2                       | SUCTION CUP<br>(20 x 5mm)       |          | 4PCS  | 5 | ALLEN WRENCH<br>(4mm)         |     | 1PC  |
| 3                       | CAP<br>(30 x 30mm BLK)          |          | 4PCS  |   |                               |     |      |
|                         |                                 |          |       |   |                               |     |      |

PAGE 2 OF 6



STEP 1

Do not tighten until each step is completed or instructed.



#### STEP 2





STEP 3



#### STEP 4



PAGE 4 OF 6

COASTERFURNITURE.COM



STEP 5 \*GLASS (PART#A) SOLD SEPARATELY.\*



### STEP 6 \*GLASS (PART#A) SOLD SEPARATELY.\* COMPLETE



PAGE 5 OF 6

COASTERFURNITURE.COM



Product Size: 762 DIA X 762 H (MM)

Product Size: 30" DIA X 30"



Note: Dimension tolerance ±5%