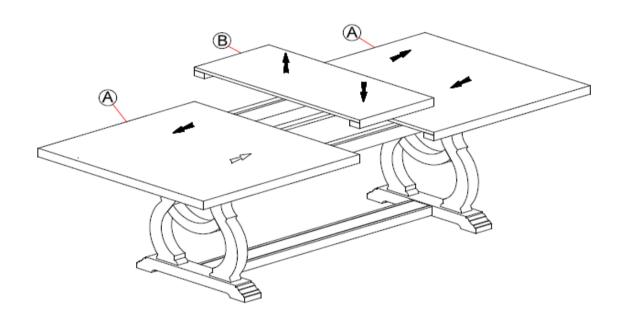

(BOX 1)**

| <u> </u> | <u> </u>       |      |
|----------|----------------|------|
| Α        | ТОР            | 1PC  |
| В        | LEAF           | 1PC  |
| С        | UPPER CROSSBAR | 1PC  |
| D        | LOWER CROSSBAR | 1PC  |
| B2 ( BOX | <u>( 2)</u>    |      |
| E        | LEG FRAME      | 2PCS |

## **HARDWARE IDENTIFICATION**

#### Z-B1 (BOX 1) - HARDWARE PACK IS LOCATED IN 110291(B1)

| 1 | BOLT<br>(Ø5/16 x 13 x 45mm - RBW)         | 16PCS |
|---|-------------------------------------------|-------|
| 2 | LOCK WASHER<br>(Ø5/16 x 10 x 1.1mm - RBW) | 16PCS |
| 3 | FLAT WASHER<br>(Ø5/16 x 22 x 2mm - RBW)   | 16PCS |
| 4 | ALLEN WRENCH<br>(4 x 60mm - RBW)          | 1PC   |

PAGE 2 OF 5



# ASSEMBLY INSTRUCTIONS STEP 1



## STEP 2



PAGE 3 OF 5



# ASSEMBLY INSTRUCTIONS STEP 3



# STEP 4 PAGE 4 OF 5 COASTERFURNITURE.COM



# ASSEMBLY INSTRUCTIONS STEP 5



# STEP 6 COMPLETE



PAGE 4 OF 5





Note: Dimension tolerance ±5%