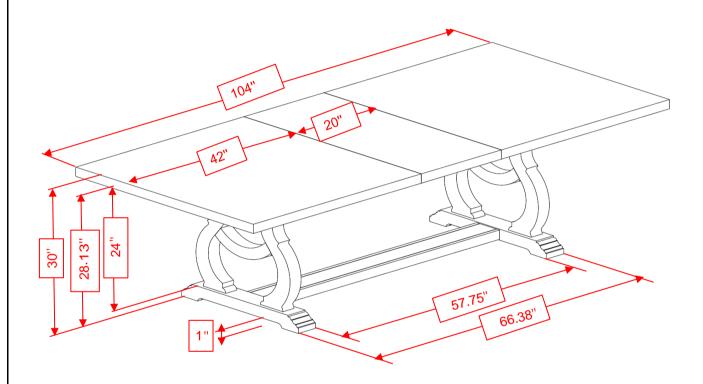

C  |
| В        | LEAF           | 1PC  |
| С        | UPPER CROSSBAR | 1PC  |
| D        | LOWER CROSSBAR | 1PC  |
| B2 ( BOX | <u>( 2)</u>    |      |
| E        | LEG FRAME      | 2PCS |

## **HARDWARE IDENTIFICATION**

#### Z-B1 (BOX 1) - HARDWARE PACK IS LOCATED IN 110291(B1)

| 1 | BOLT<br>(Ø5/16 x 13 x 45mm - RBW)         | 16PCS |
|---|-------------------------------------------|-------|
| 2 | LOCK WASHER<br>(Ø5/16 x 10 x 1.1mm - RBW) | 16PCS |
| 3 | FLAT WASHER<br>(Ø5/16 x 22 x 2mm - RBW)   | 16PCS |
| 4 | ALLEN WRENCH<br>(4 x 60mm - RBW)          | 1PC   |

PAGE 2 OF 5



# ASSEMBLY INSTRUCTIONS STEP 1



## STEP 2



PAGE 3 OF 5



# ASSEMBLY INSTRUCTIONS STEP 3



# STEP 4 PAGE 4 OF 5 COASTERFURNITURE.COM



# ASSEMBLY INSTRUCTIONS STEP 5



# STEP 6 COMPLETE



PAGE 4 OF 5





Note: Dimension tolerance ±5%