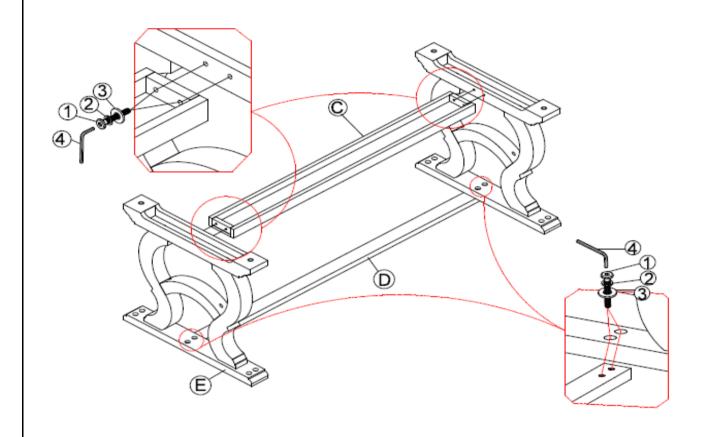

BLY TIME

15 MINUTES

### **PARTS IDENTIFICATION**

#### **B1 (BOX 1)**

| <u> </u> | <u> </u>       |      |
|----------|----------------|------|
| Α        | ТОР            | 1PC  |
| В        | LEAF           | 1PC  |
| С        | UPPER CROSSBAR | 1PC  |
| D        | LOWER CROSSBAR | 1PC  |
| B2 ( BOX | <u>( 2)</u>    |      |
| E        | LEG FRAME      | 2PCS |

## **HARDWARE IDENTIFICATION**

#### Z-B1 (BOX 1) - HARDWARE PACK IS LOCATED IN 110291(B1)

| 1 | BOLT<br>(Ø5/16 x 13 x 45mm - RBW)         | 16PCS |
|---|-------------------------------------------|-------|
| 2 | LOCK WASHER<br>(Ø5/16 x 10 x 1.1mm - RBW) | 16PCS |
| 3 | FLAT WASHER<br>(Ø5/16 x 22 x 2mm - RBW)   | 16PCS |
| 4 | ALLEN WRENCH<br>(4 x 60mm - RBW)          | 1PC   |

PAGE 2 OF 5



# ASSEMBLY INSTRUCTIONS STEP 1



## STEP 2



PAGE 3 OF 5



# ASSEMBLY INSTRUCTIONS STEP 3



# STEP 4 PAGE 4 OF 5 COASTERFURNITURE.COM



# ASSEMBLY INSTRUCTIONS STEP 5



# STEP 6 COMPLETE



PAGE 4 OF 5





Note: Dimension tolerance ±5%