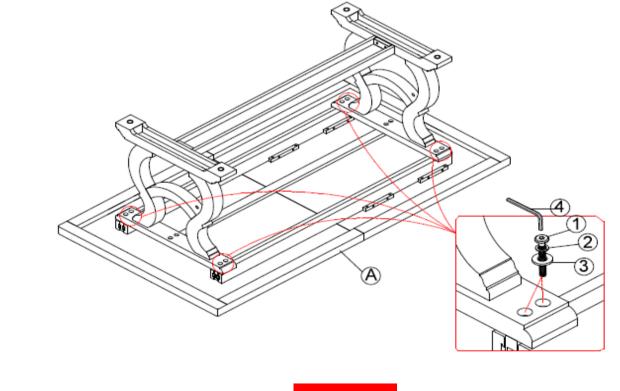

MINUTES

### **PARTS IDENTIFICATION**

#### **B1 (BOX 1)**

| <u> </u> | <u> </u>       |      |
|----------|----------------|------|
| Α        | ТОР            | 1PC  |
| В        | LEAF           | 1PC  |
| С        | UPPER CROSSBAR | 1PC  |
| D        | LOWER CROSSBAR | 1PC  |
| B2 ( BOX | <u>( 2)</u>    |      |
| E        | LEG FRAME      | 2PCS |

## **HARDWARE IDENTIFICATION**

#### Z-B1 (BOX 1) - HARDWARE PACK IS LOCATED IN 110291(B1)

| 1 | BOLT<br>(Ø5/16 x 13 x 45mm - RBW)         | 16PCS |
|---|-------------------------------------------|-------|
| 2 | LOCK WASHER<br>(Ø5/16 x 10 x 1.1mm - RBW) | 16PCS |
| 3 | FLAT WASHER<br>(Ø5/16 x 22 x 2mm - RBW)   | 16PCS |
| 4 | ALLEN WRENCH<br>(4 x 60mm - RBW)          | 1PC   |

PAGE 2 OF 5



# ASSEMBLY INSTRUCTIONS STEP 1



## STEP 2



PAGE 3 OF 5



# ASSEMBLY INSTRUCTIONS STEP 3



# STEP 4 PAGE 4 OF 5 COASTERFURNITURE.COM



# ASSEMBLY INSTRUCTIONS STEP 5



# STEP 6 COMPLETE



PAGE 4 OF 5





Note: Dimension tolerance ±5%