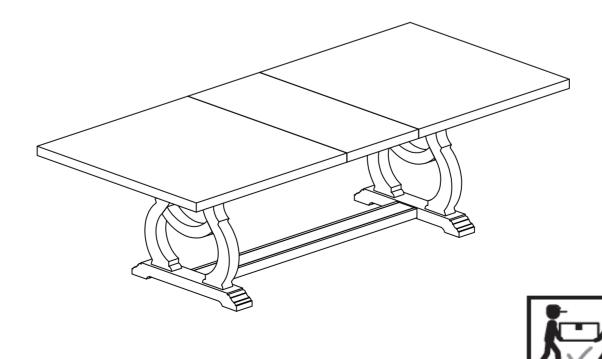

Р            | 1PC  |
| В        | LEAF           | 1PC  |
| С        | UPPER CROSSBAR | 1PC  |
| D        | LOWER CROSSBAR | 1PC  |
| B2 ( BOX | <u>( 2)</u>    |      |
| E        | LEG FRAME      | 2PCS |

## **HARDWARE IDENTIFICATION**

#### Z-B1 (BOX 1) - HARDWARE PACK IS LOCATED IN 110291(B1)

| 1 | BOLT<br>(Ø5/16 x 13 x 45mm - RBW)         | 16PCS |
|---|-------------------------------------------|-------|
| 2 | LOCK WASHER<br>(Ø5/16 x 10 x 1.1mm - RBW) | 16PCS |
| 3 | FLAT WASHER<br>(Ø5/16 x 22 x 2mm - RBW)   | 16PCS |
| 4 | ALLEN WRENCH<br>(4 x 60mm - RBW)          | 1PC   |

PAGE 2 OF 5



# ASSEMBLY INSTRUCTIONS STEP 1



## STEP 2



PAGE 3 OF 5



# ASSEMBLY INSTRUCTIONS STEP 3



# STEP 4 PAGE 4 OF 5 COASTERFURNITURE.COM



# ASSEMBLY INSTRUCTIONS STEP 5



# STEP 6 COMPLETE



PAGE 4 OF 5





Note: Dimension tolerance ±5%