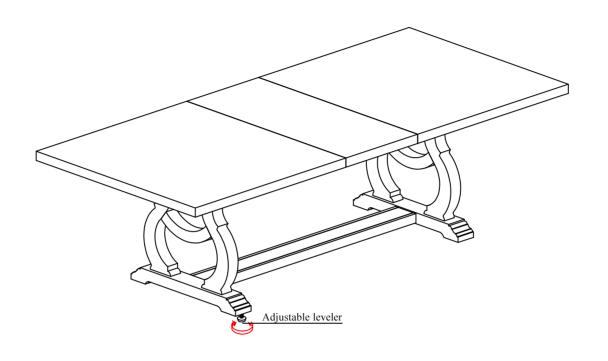

----|
| Α        | ТОР            | 1PC  |
| В        | LEAF           | 1PC  |
| С        | UPPER CROSSBAR | 1PC  |
| D        | LOWER CROSSBAR | 1PC  |
| B2 ( BOX | <u>( 2)</u>    |      |
| E        | LEG FRAME      | 2PCS |

## **HARDWARE IDENTIFICATION**

#### Z-B1 (BOX 1) - HARDWARE PACK IS LOCATED IN 110291(B1)

| 1 | BOLT<br>(Ø5/16 x 13 x 45mm - RBW)         | 16PCS |
|---|-------------------------------------------|-------|
| 2 | LOCK WASHER<br>(Ø5/16 x 10 x 1.1mm - RBW) | 16PCS |
| 3 | FLAT WASHER<br>(Ø5/16 x 22 x 2mm - RBW)   | 16PCS |
| 4 | ALLEN WRENCH<br>(4 x 60mm - RBW)          | 1PC   |

PAGE 2 OF 5



# ASSEMBLY INSTRUCTIONS STEP 1



## STEP 2



PAGE 3 OF 5



# ASSEMBLY INSTRUCTIONS STEP 3



# STEP 4 PAGE 4 OF 5 COASTERFURNITURE.COM



# ASSEMBLY INSTRUCTIONS STEP 5



# STEP 6 COMPLETE



PAGE 4 OF 5





Note: Dimension tolerance ±5%