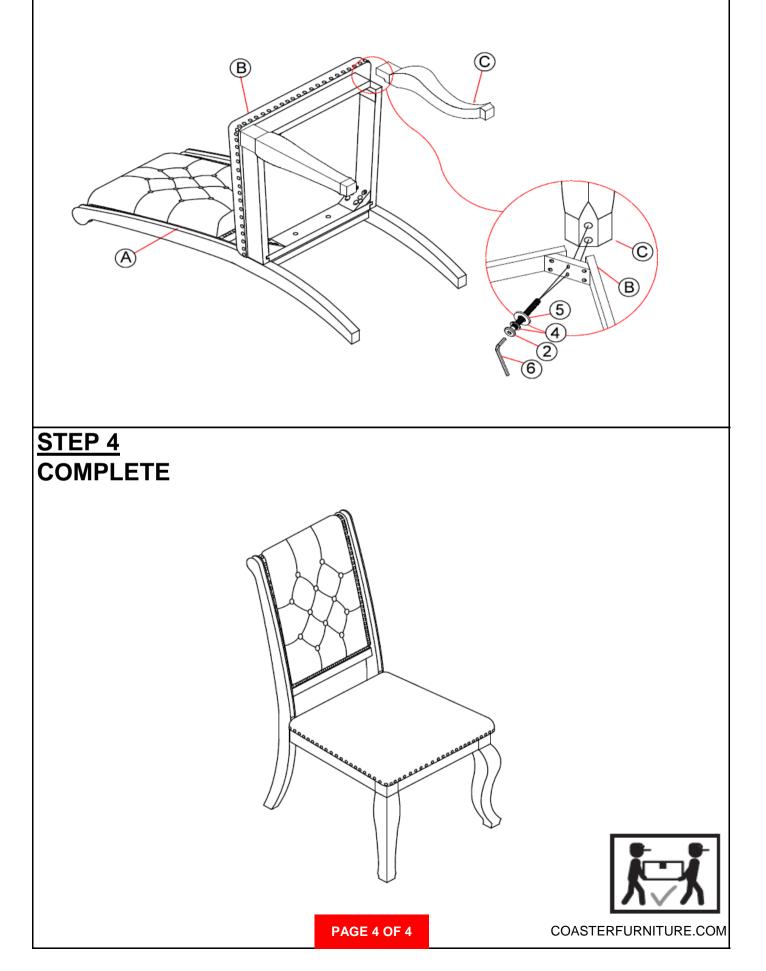

|
| 1                       | LONG BOLT<br>(Ø1/4x13x75mm - RBW)    |            | 4PCS  |
| 2                       | MEDIUM BOLT<br>(Ø1/4x13x63mm - RBW)  |            | 4PCS  |
| 3                       | SHORT BOLT<br>(Ø1/4x13x38mm - RBW)   |            | 2PCS  |
| 4                       | LOCK WASHER<br>(Ø1/4x10x1.1mm - RBW) | 0          | 10PCS |
| 5                       | FLAT WASHER<br>(Ø1/4x22x2mm - RBW)   | $\bigcirc$ | 10PCS |
| 6                       | ALLEN WRENCH<br>(4x60mm - RBW)       |            | 1PC   |

#### NOTE:

Quantities shown are for one chair.

Phillips head screw driver is required in the assembly process; however, manufacturer does not provide this item.

# ITEM:110292



### ASSEMBLY INSTRUCTIONS STEP 1



# ITEM:110292

### ASSEMBLY INSTRUCTIONS STEP 3