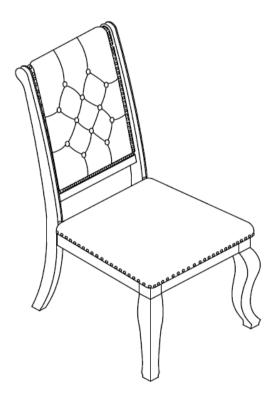

## ITEM: 110292 ASSEMBLY INSTRUCTIONS

## PARTS IDENTIFICATION

| Α                       | BACK FRAME                           |            | 1PC   |
|-------------------------|--------------------------------------|------------|-------|
| В                       | SEAT CUSHION WITH<br>FRAME           |            | 1PC   |
| С                       | FRONT LEG                            |            | 2PCS  |
| HARDWARE IDENTIFICATION |                                      |            |       |
| 1                       | LONG BOLT<br>(Ø1/4x13x75mm - RBW)    |            | 4PCS  |
| 2                       | MEDIUM BOLT<br>(Ø1/4x13x63mm - RBW)  |            | 4PCS  |
| 3                       | SHORT BOLT<br>(Ø1/4x13x38mm - RBW)   |            | 2PCS  |
| 4                       | LOCK WASHER<br>(Ø1/4x10x1.1mm - RBW) | 0          | 10PCS |
| 5                       | FLAT WASHER<br>(Ø1/4x22x2mm - RBW)   | $\bigcirc$ | 10PCS |
| 6                       | ALLEN WRENCH<br>(4x60mm - RBW)       |            | 1PC   |