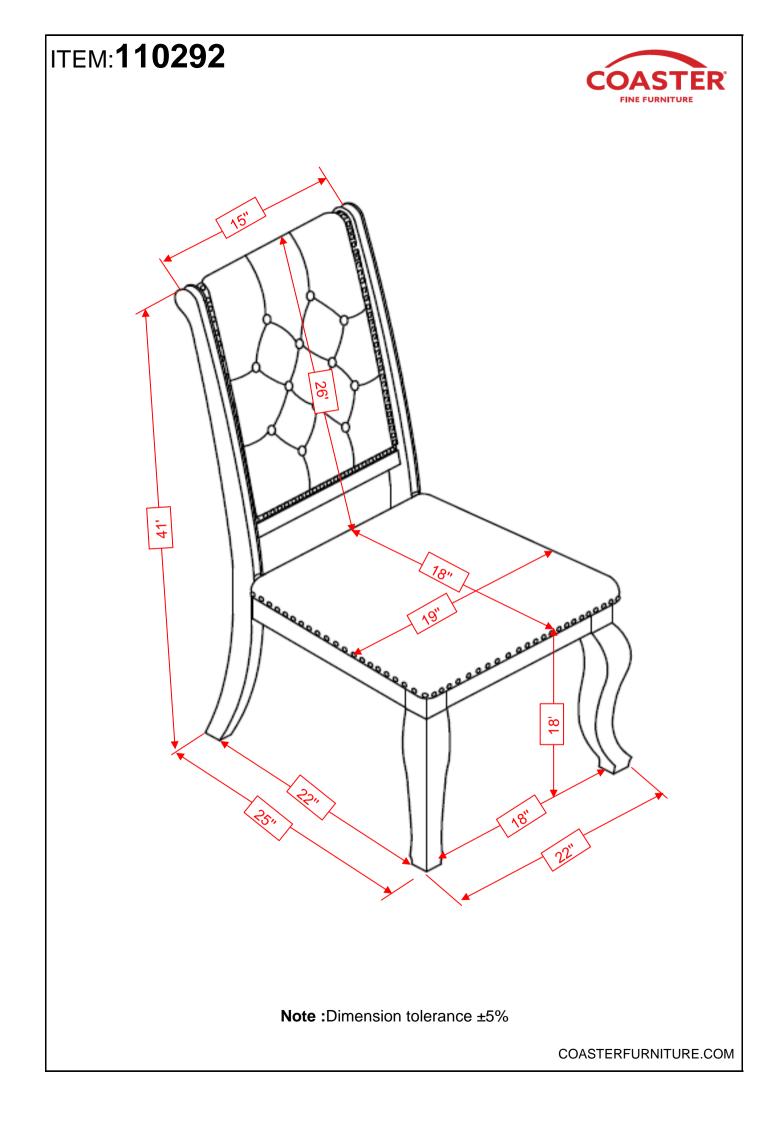

## ITEM: 110292 ASSEMBLY INSTRUCTIONS

## PARTS IDENTIFICATION

| Α                       | BACK FRAME                           |            | 1PC   |
|-------------------------|--------------------------------------|------------|-------|
| В                       | SEAT CUSHION WITH<br>FRAME           |            | 1PC   |
| С                       | FRONT LEG                            |            | 2PCS  |
| HARDWARE IDENTIFICATION |                                      |            |       |
| 1                       | LONG BOLT<br>(Ø1/4x13x75mm - RBW)    |            | 4PCS  |
| 2                       | MEDIUM BOLT<br>(Ø1/4x13x63mm - RBW)  |            | 4PCS  |
| 3                       | SHORT BOLT<br>(Ø1/4x13x38mm - RBW)   |            | 2PCS  |
| 4                       | LOCK WASHER<br>(Ø1/4x10x1.1mm - RBW) | 0          | 10PCS |
| 5                       | FLAT WASHER<br>(Ø1/4x22x2mm - RBW)   | $\bigcirc$ | 10PCS |
| 6                       | ALLEN WRENCH<br>(4x60mm - RBW)       |            | 1PC   |