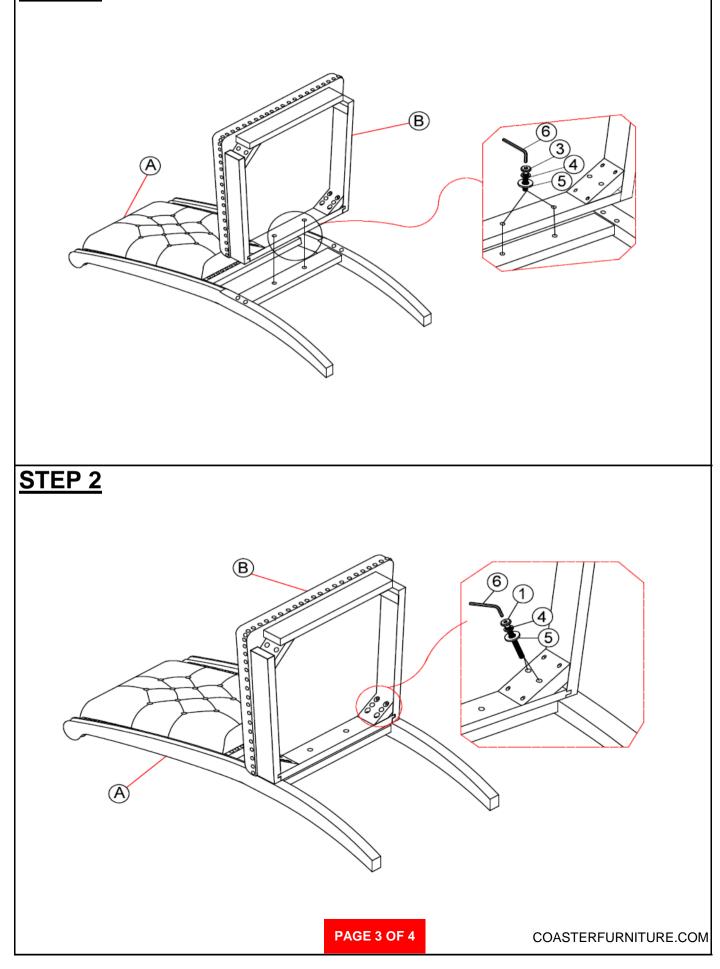

|            |       |
| 1                       | LONG BOLT<br>(Ø1/4x13x75mm - RBW)    |            | 4PCS  |
| 2                       | MEDIUM BOLT<br>(Ø1/4x13x63mm - RBW)  |            | 4PCS  |
| 3                       | SHORT BOLT<br>(Ø1/4x13x38mm - RBW)   |            | 2PCS  |
| 4                       | LOCK WASHER<br>(Ø1/4x10x1.1mm - RBW) | 0          | 10PCS |
| 5                       | FLAT WASHER<br>(Ø1/4x22x2mm - RBW)   | $\bigcirc$ | 10PCS |
| 6                       | ALLEN WRENCH<br>(4x60mm - RBW)       |            | 1PC   |

#### NOTE:

Quantities shown are for one chair.

Phillips head screw driver is required in the assembly process; however, manufacturer does not provide this item.

# ITEM:110292



### ASSEMBLY INSTRUCTIONS STEP 1



# ITEM:110292

### ASSEMBLY INSTRUCTIONS STEP 3