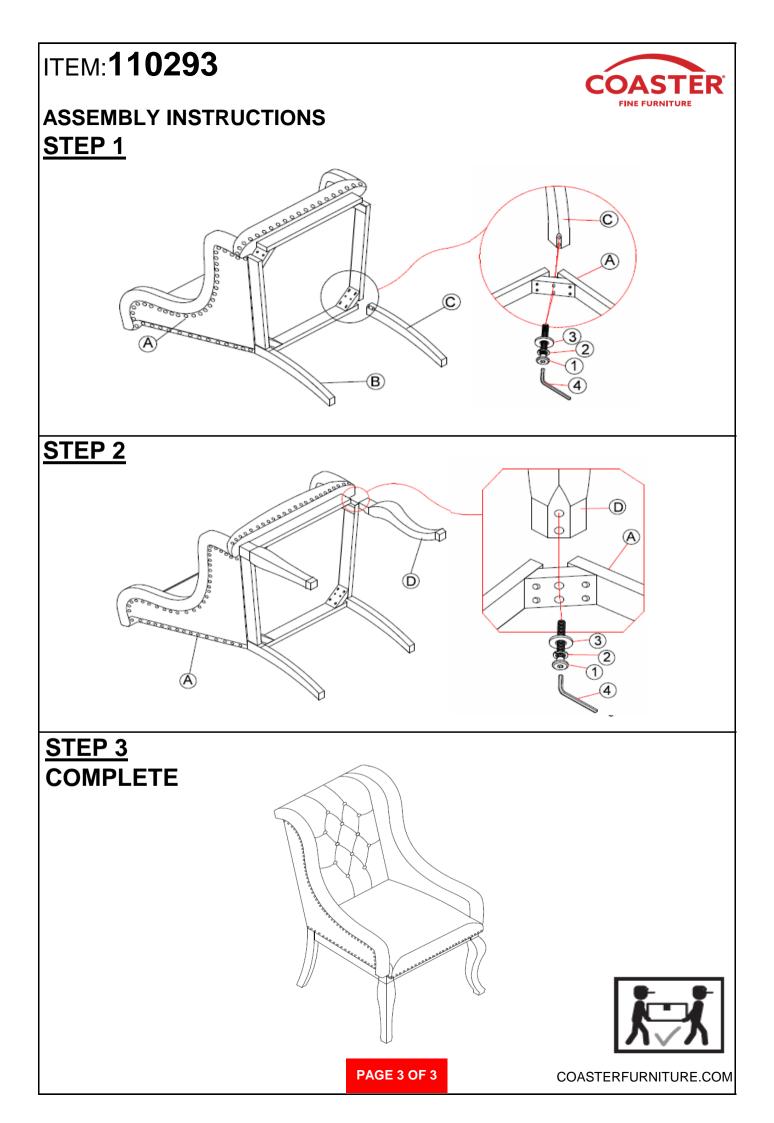

## ITEM:110293 **ASSEMBLY INSTRUCTIONS**

### **ASSEMBLY TIPS:**

- 1. Remove hardware from box and sort by size.
- 2. Please check to see that all hardware and parts are present prior to start of assembly.
- 3. Please follow attached instructions in the same sequence as numbered to assure fast & easy assembly.