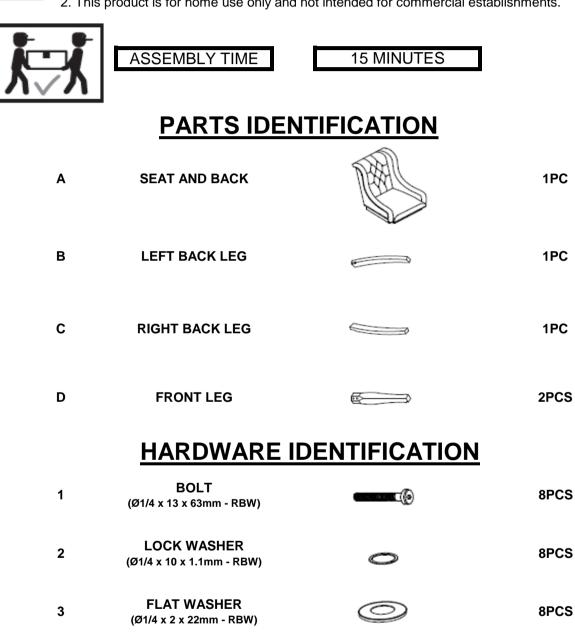

#### NOTE:

Quantities shown are for one chair.

4

ALLEN WRENCH

(4 x 60mm - RBW)

Phillips head screw driver is required in the assembly process; however, manufacturer does not provide this item.

1PC