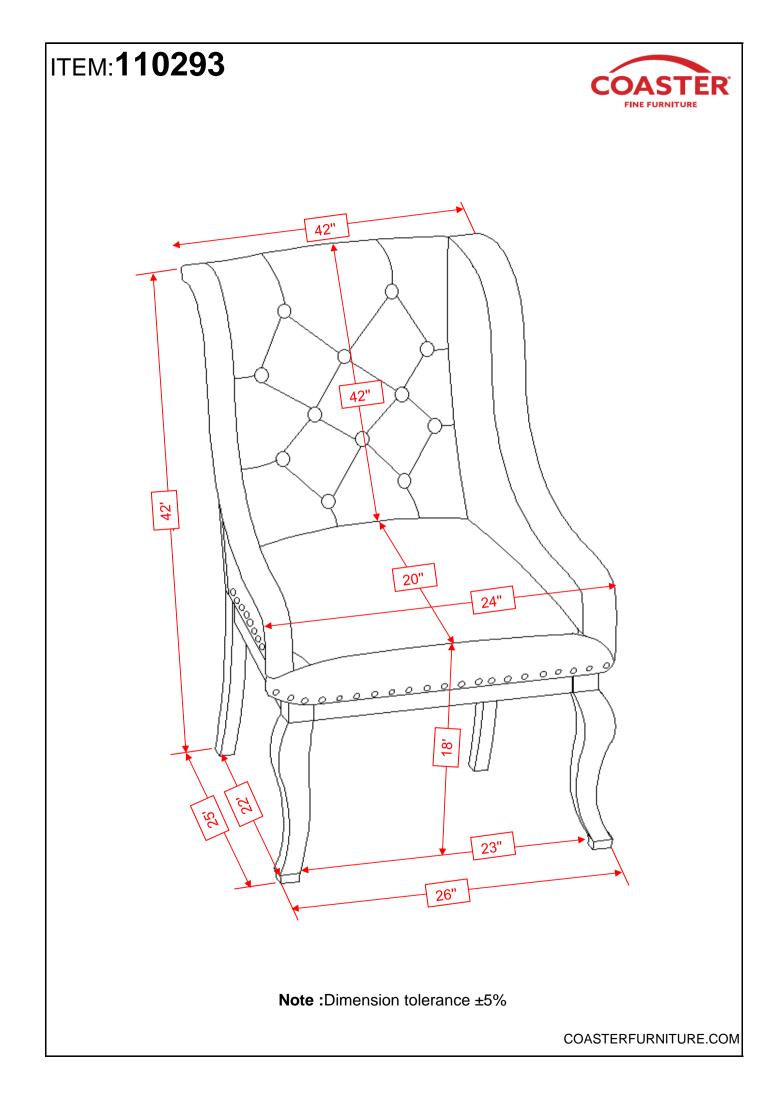

or every stage of life



PAGE 1 OF 3

COASTERFURNITURE.COM

## ITEM:110293 **ASSEMBLY INSTRUCTIONS**



### **ASSEMBLY TIPS:**

- 1. Remove hardware from box and sort by size.
- 2. Please check to see that all hardware and parts are present prior to start of assembly.
- 3. Please follow attached instructions in the same sequence as numbered to assure fast & easy assembly.



#### WARNING!

1. Don't attempt to repair or modify parts that are broken or defective. Please contact the store immediately.

2. This product is for home use only and not intended for commercial establishments.



#### NOTE:

Quantities shown are for one chair.

4

ALLEN WRENCH

(4 x 60mm - RBW)

Phillips head screw driver is required in the assembly process; however, manufacturer does not provide this item.

1PC