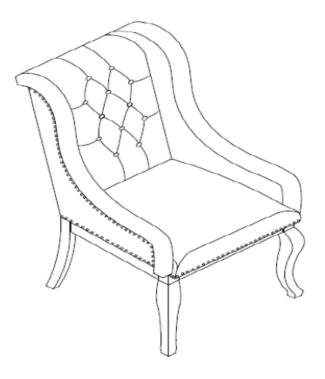

# 110313 Dining Arm Chair

## ITEM: 110313

### PARTS IDENTIFICATION

| A | SEAT AND BACK                            |              | 1PC      |
|---|------------------------------------------|--------------|----------|
| В | LEFT BACK LEG                            |              | 1PC      |
| С | RIGHT BACK LEG                           |              | 1PC      |
| D | FRONT LEG                                | €            | 2PCS     |
|   | HARDWARE ID                              | ENTIFICATION | <u> </u> |
| 1 | BOLT<br>(Ø1/4 x 13 x 63mm - RBW)         | <b></b>      | 8PCS     |
| 2 | LOCK WASHER<br>(Ø1/4 x 10 x 1.1mm - RBW) | 0            | 8PCS     |
| 3 | FLAT WASHER<br>(Ø1/4 x 2 x 22mm - RBW)   |              | 8PCS     |
| 4 | ALLEN WRENCH<br>(4 x 60mm - RBW)         |              | 1PC      |