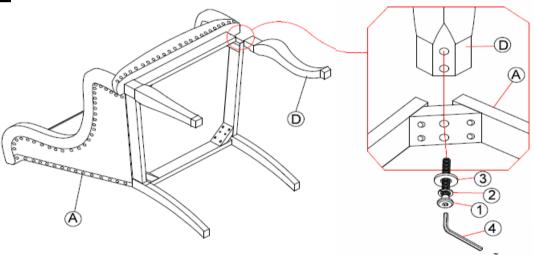

## ITEM:110313

# ASSEMBLY INSTRUCTIONS

# STEP 3 COMPLETE

PAGE 3 OF 3

COASTERFURNITURE.COM

### PARTS IDENTIFICATION

| A | SEAT AND BACK                            |              | 1PC      |
|---|------------------------------------------|--------------|----------|
| В | LEFT BACK LEG                            |              | 1PC      |
| С | RIGHT BACK LEG                           |              | 1PC      |
| D | FRONT LEG                                | €            | 2PCS     |
|   | HARDWARE ID                              | ENTIFICATION | <u> </u> |
| 1 | BOLT<br>(Ø1/4 x 13 x 63mm - RBW)         | <b></b>      | 8PCS     |
| 2 | LOCK WASHER<br>(Ø1/4 x 10 x 1.1mm - RBW) | 0            | 8PCS     |
| 3 | FLAT WASHER<br>(Ø1/4 x 2 x 22mm - RBW)   |              | 8PCS     |
| 4 | ALLEN WRENCH<br>(4 x 60mm - RBW)         |              | 1PC      |