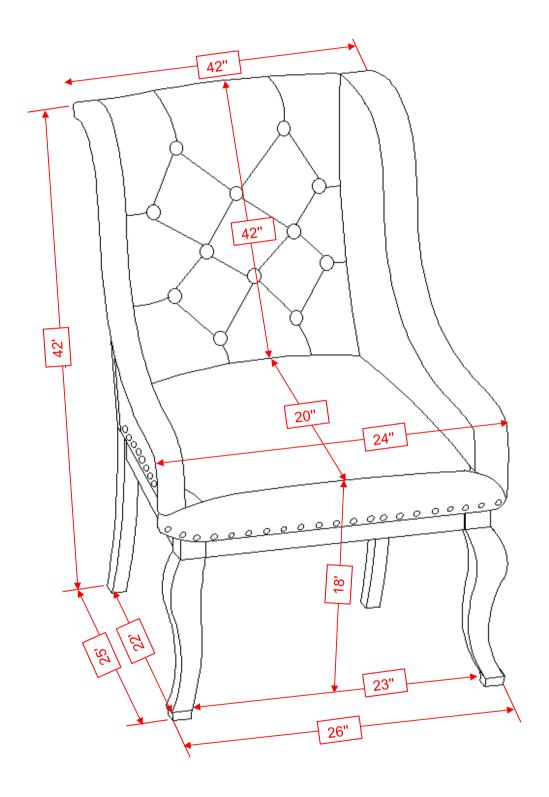

|              | 1PC      |
| D | FRONT LEG                                | €            | 2PCS     |
|   | HARDWARE ID                              | ENTIFICATION | <u> </u> |
| 1 | BOLT<br>(Ø1/4 x 13 x 63mm - RBW)         | <b></b>      | 8PCS     |
| 2 | LOCK WASHER<br>(Ø1/4 x 10 x 1.1mm - RBW) | 0            | 8PCS     |
| 3 | FLAT WASHER<br>(Ø1/4 x 2 x 22mm - RBW)   |              | 8PCS     |
| 4 | ALLEN WRENCH<br>(4 x 60mm - RBW)         |              | 1PC      |

#### NOTE:

Quantities shown are for one chair.

Phillips head screw driver is required in the assembly process; however, manufacturer does not provide this item.

## ITEM:110313



# ASSEMBLY INSTRUCTIONS





## STEP 2



# STEP 3 COMPLETE





PAGE 3 OF 3

COASTERFURNITURE.COM

## ITEM:110313





Note: Dimension tolerance ±5%

COASTERFURNITURE.COM