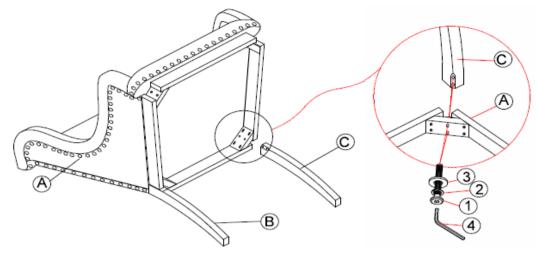

## ITEM:110313

# ASSEMBLY INSTRUCTIONS

## STEP 2

### PARTS IDENTIFICATION

| A | SEAT AND BACK                            |              | 1PC      |
|---|------------------------------------------|--------------|----------|
| В | LEFT BACK LEG                            |              | 1PC      |
| С | RIGHT BACK LEG                           |              | 1PC      |
| D | FRONT LEG                                | €            | 2PCS     |
|   | HARDWARE ID                              | ENTIFICATION | <u> </u> |
| 1 | BOLT<br>(Ø1/4 x 13 x 63mm - RBW)         | <b></b>      | 8PCS     |
| 2 | LOCK WASHER<br>(Ø1/4 x 10 x 1.1mm - RBW) | 0            | 8PCS     |
| 3 | FLAT WASHER<br>(Ø1/4 x 2 x 22mm - RBW)   |              | 8PCS     |
| 4 | ALLEN WRENCH<br>(4 x 60mm - RBW)         |              | 1PC      |