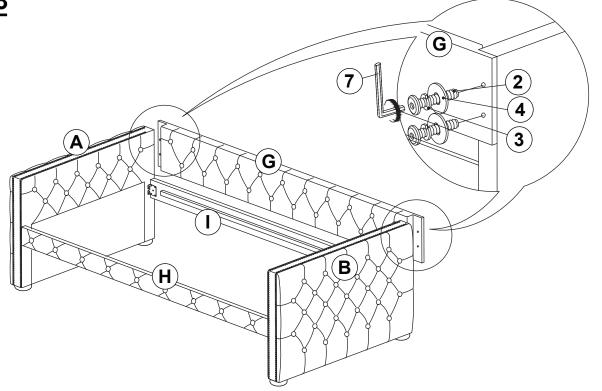

-|-----------------|-------|
| 2 | LONG BOLT<br>(M6 x 50MM - RBW)             | <b>@</b> nnnnnn | 20PCS |
| 3 | LOCK WASHER<br>(15/64" x 13 Ø - RBW)       |                 | 16PCS |
| 4 | BIG FLAT WASHER<br>(15/64" x 19 Ø - RBW)   | 0               | 4PCS  |
| 5 | SMALL FLAT WASHER<br>(15/64" X 13 Ø - RBW) | <b>(0)</b>      | 12PCS |
| 6 | FLAT HEAD SCREW<br>(M4 x 32MM - RBW)       |                 | 16PCS |
| 7 | SMALL ALLEN WRENCH<br>(M4 x 100MM - BLK)   |                 | 1PC   |
| 8 | BIG ALLEN WRENCH<br>(M5 x 65MM - BLK)      |                 | 1PC   |

#### NOTE:

Phillips head screw driver is required in the assembly process; however, manufacturer does not provided this item.

# COASTER

### **ASSEMBLY INSTRUCTIONS**

### STEP 1







### **ASSEMBLY INSTRUCTIONS**

### STEP 3



### STEP 4



# COASTER

### **ASSEMBLY INSTRUCTIONS**

### STEP 5



### STEP 6





### **ASSEMBLY INSTRUCTIONS**





### STEP 8



PAGE 7 OF 8

COASTERFURNITURE.COM



### **ASSEMBLY INSTRUCTIONS**





## STEP 10 COMPLETE







UPPER INNER SIZE : 39.57" X 76.18" LOWER INNER SIZE : 39.57" X 75.39"



Note: Dimension tolerance ±5%