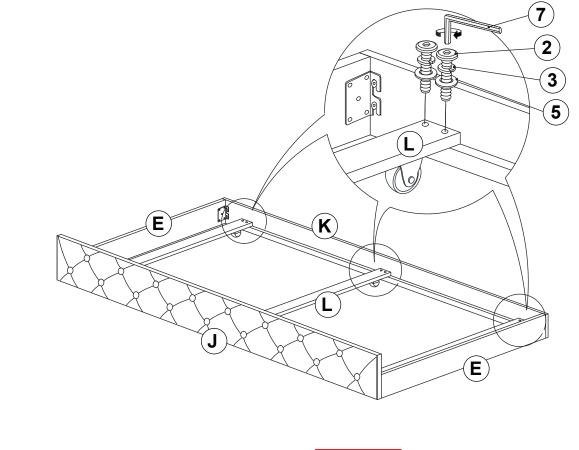

x 13 Ø - RBW)       |                 | 16PCS |
| 4 | BIG FLAT WASHER<br>(15/64" x 19 Ø - RBW)   | 0               | 4PCS  |
| 5 | SMALL FLAT WASHER<br>(15/64" X 13 Ø - RBW) | <b>(0)</b>      | 12PCS |
| 6 | FLAT HEAD SCREW<br>(M4 x 32MM - RBW)       |                 | 16PCS |
| 7 | SMALL ALLEN WRENCH<br>(M4 x 100MM - BLK)   |                 | 1PC   |
| 8 | BIG ALLEN WRENCH<br>(M5 x 65MM - BLK)      |                 | 1PC   |

#### NOTE:

Phillips head screw driver is required in the assembly process; however, manufacturer does not provided this item.

# COASTER

### **ASSEMBLY INSTRUCTIONS**

### STEP 1







### **ASSEMBLY INSTRUCTIONS**

### STEP 3



### STEP 4



# COASTER

### **ASSEMBLY INSTRUCTIONS**

### STEP 5



### STEP 6





### **ASSEMBLY INSTRUCTIONS**





### STEP 8



PAGE 7 OF 8

COASTERFURNITURE.COM



### **ASSEMBLY INSTRUCTIONS**





## STEP 10 COMPLETE







UPPER INNER SIZE : 39.57" X 76.18" LOWER INNER SIZE : 39.57" X 75.39"



Note: Dimension tolerance ±5%