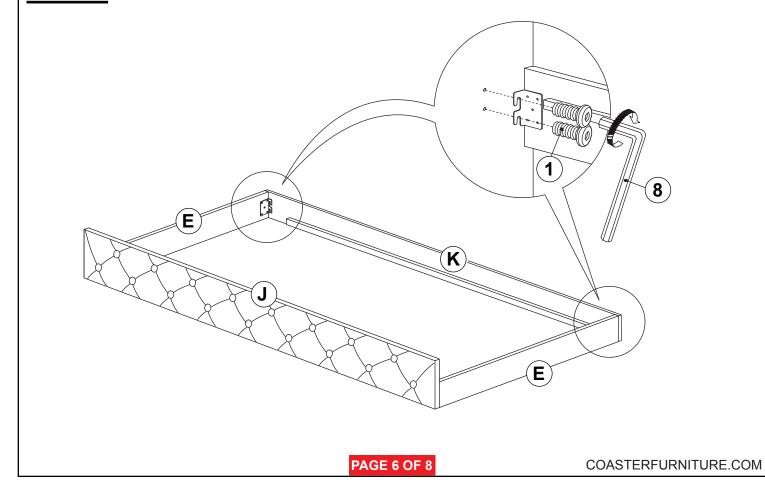

</b> nnnnnn | 20PCS |
| 3 | LOCK WASHER<br>(15/64" x 13 Ø - RBW)       |                 | 16PCS |
| 4 | BIG FLAT WASHER<br>(15/64" x 19 Ø - RBW)   | 0               | 4PCS  |
| 5 | SMALL FLAT WASHER<br>(15/64" X 13 Ø - RBW) | <b>(0)</b>      | 12PCS |
| 6 | FLAT HEAD SCREW<br>(M4 x 32MM - RBW)       |                 | 16PCS |
| 7 | SMALL ALLEN WRENCH<br>(M4 x 100MM - BLK)   |                 | 1PC   |
| 8 | BIG ALLEN WRENCH<br>(M5 x 65MM - BLK)      |                 | 1PC   |

#### NOTE:

Phillips head screw driver is required in the assembly process; however, manufacturer does not provided this item.

# COASTER

### **ASSEMBLY INSTRUCTIONS**

### STEP 1







### **ASSEMBLY INSTRUCTIONS**

### STEP 3



### STEP 4



# COASTER

### **ASSEMBLY INSTRUCTIONS**

### STEP 5



### STEP 6





### **ASSEMBLY INSTRUCTIONS**





### STEP 8



PAGE 7 OF 8

COASTERFURNITURE.COM



### **ASSEMBLY INSTRUCTIONS**





## STEP 10 COMPLETE







UPPER INNER SIZE : 39.57" X 76.18" LOWER INNER SIZE : 39.57" X 75.39"



Note: Dimension tolerance ±5%