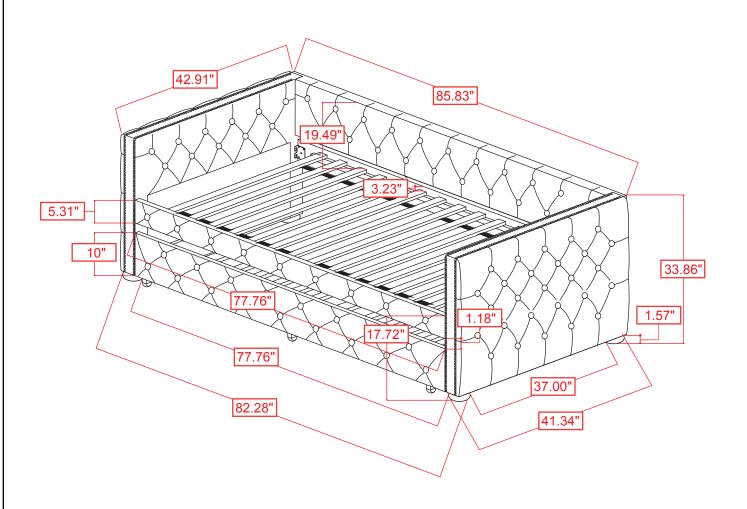

## STEP 10 COMPLETE

UPPER INNER SIZE : 39.57" X 76.18" LOWER INNER SIZE : 39.57" X 75.39"

Note: Dimension tolerance ±5%