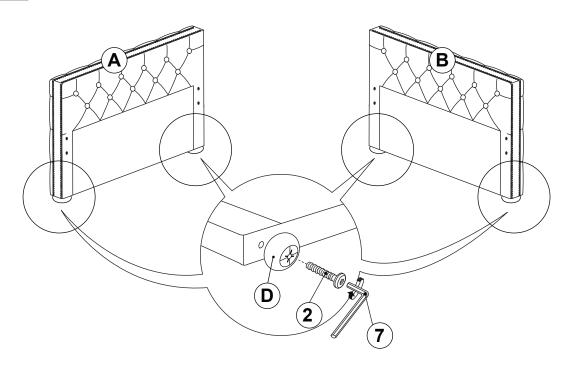

|---|--------------------------------------------|-----------------|-------|
| 2 | LONG BOLT<br>(M6 x 50MM - RBW)             | <b>@</b> nnnnnn | 20PCS |
| 3 | LOCK WASHER<br>(15/64" x 13 Ø - RBW)       |                 | 16PCS |
| 4 | BIG FLAT WASHER<br>(15/64" x 19 Ø - RBW)   | 0               | 4PCS  |
| 5 | SMALL FLAT WASHER<br>(15/64" X 13 Ø - RBW) | <b>(0)</b>      | 12PCS |
| 6 | FLAT HEAD SCREW<br>(M4 x 32MM - RBW)       |                 | 16PCS |
| 7 | SMALL ALLEN WRENCH<br>(M4 x 100MM - BLK)   |                 | 1PC   |
| 8 | BIG ALLEN WRENCH<br>(M5 x 65MM - BLK)      |                 | 1PC   |

#### NOTE:

Phillips head screw driver is required in the assembly process; however, manufacturer does not provided this item.

# COASTER

### **ASSEMBLY INSTRUCTIONS**

### STEP 1







### **ASSEMBLY INSTRUCTIONS**

### STEP 3



### STEP 4



# COASTER

### **ASSEMBLY INSTRUCTIONS**

### STEP 5



### STEP 6





### **ASSEMBLY INSTRUCTIONS**





### STEP 8



PAGE 7 OF 8

COASTERFURNITURE.COM



### **ASSEMBLY INSTRUCTIONS**





## STEP 10 COMPLETE







UPPER INNER SIZE : 39.57" X 76.18" LOWER INNER SIZE : 39.57" X 75.39"



Note: Dimension tolerance ±5%