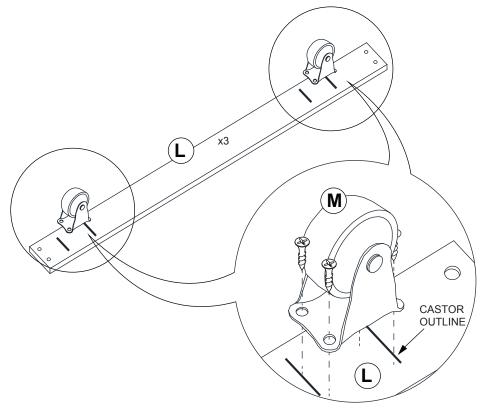

### **ASSEMBLY INSTRUCTIONS**

## STEP 10 COMPLETE

UPPER INNER SIZE : 39.57" X 76.18" LOWER INNER SIZE : 39.57" X 75.39"

Note: Dimension tolerance ±5%