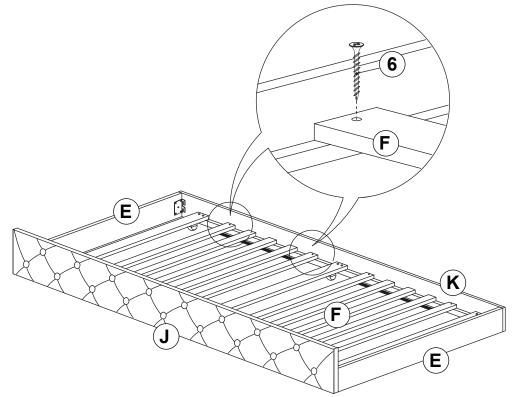

>(15/64" x 19 Ø - RBW)   | 0               | 4PCS  |
| 5 | SMALL FLAT WASHER<br>(15/64" X 13 Ø - RBW) | <b>(0)</b>      | 12PCS |
| 6 | FLAT HEAD SCREW<br>(M4 x 32MM - RBW)       |                 | 16PCS |
| 7 | SMALL ALLEN WRENCH<br>(M4 x 100MM - BLK)   |                 | 1PC   |
| 8 | BIG ALLEN WRENCH<br>(M5 x 65MM - BLK)      |                 | 1PC   |

#### NOTE:

Phillips head screw driver is required in the assembly process; however, manufacturer does not provided this item.

# COASTER

### **ASSEMBLY INSTRUCTIONS**

### STEP 1







### **ASSEMBLY INSTRUCTIONS**

### STEP 3



### STEP 4



# COASTER

### **ASSEMBLY INSTRUCTIONS**

### STEP 5



### STEP 6





### **ASSEMBLY INSTRUCTIONS**





### STEP 8



PAGE 7 OF 8

COASTERFURNITURE.COM



### **ASSEMBLY INSTRUCTIONS**





## STEP 10 COMPLETE







UPPER INNER SIZE : 39.57" X 76.18" LOWER INNER SIZE : 39.57" X 75.39"



Note: Dimension tolerance ±5%