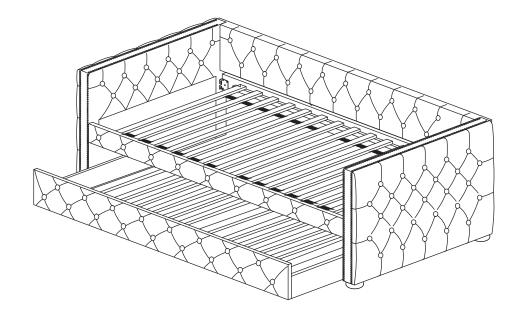

| 0               | 4PCS  |
| 5 | SMALL FLAT WASHER<br>(15/64" X 13 Ø - RBW) | <b>(0)</b>      | 12PCS |
| 6 | FLAT HEAD SCREW<br>(M4 x 32MM - RBW)       |                 | 16PCS |
| 7 | SMALL ALLEN WRENCH<br>(M4 x 100MM - BLK)   |                 | 1PC   |
| 8 | BIG ALLEN WRENCH<br>(M5 x 65MM - BLK)      |                 | 1PC   |

#### NOTE:

Phillips head screw driver is required in the assembly process; however, manufacturer does not provided this item.

# COASTER

### **ASSEMBLY INSTRUCTIONS**

### STEP 1







### **ASSEMBLY INSTRUCTIONS**

### STEP 3



### STEP 4



# COASTER

### **ASSEMBLY INSTRUCTIONS**

### STEP 5



### STEP 6





### **ASSEMBLY INSTRUCTIONS**





### STEP 8



PAGE 7 OF 8

COASTERFURNITURE.COM



### **ASSEMBLY INSTRUCTIONS**





## STEP 10 COMPLETE







UPPER INNER SIZE : 39.57" X 76.18" LOWER INNER SIZE : 39.57" X 75.39"



Note: Dimension tolerance ±5%