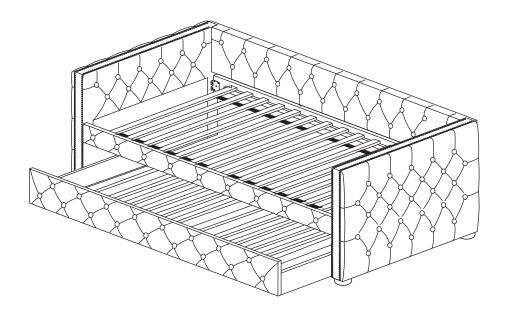

### **PARTS IDENTIFICATION**

| B1 (BOX 1) |                        |  |       |   |                             |  |       |  |
|------------|------------------------|--|-------|---|-----------------------------|--|-------|--|
| A          | LEFT SIDE PANEL        |  | 1PC   | D | BUN FOOT                    |  | 4PCS  |  |
| В          | RIGHT SIDE PANEL       |  | 1PC   | E | TRUNDLE<br>SIDE PANEL       |  | 2PCS  |  |
| С          | ROLL SLAT (7PCS)       |  | 2SETS | F | TRUNDLE ROLL<br>SLAT (5PCS) |  | 2SETS |  |
|            |                        |  |       |   |                             |  |       |  |
| B2 (BOX 2) |                        |  |       |   |                             |  |       |  |
| G          | BACK PANEL             |  | 1PC   | К | TRUNDLE<br>BACK PANEL       |  | 1PC   |  |
| Н          | FRONT RAIL             |  | 1PC   | L | TRUNDLE SLAT                |  | 3PCS  |  |
| I          | BACK RAIL              |  | 1PC   | М | CASTER WITH SCREW           |  | 6SETS |  |
| J          | TRUNDLE<br>FRONT PANEL |  | 1PC   |   |                             |  |       |  |