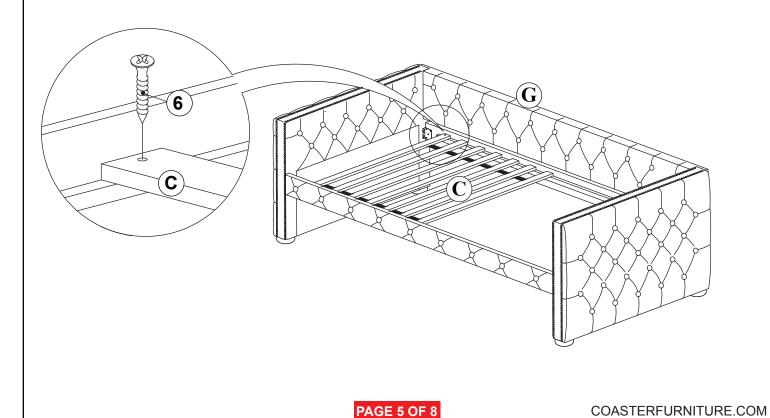

-----|-------|
| 2 | LONG BOLT<br>(M6 x 50MM - RBW)             | <b>@</b> nnnnnn | 20PCS |
| 3 | LOCK WASHER<br>(15/64" x 13 Ø - RBW)       |                 | 16PCS |
| 4 | BIG FLAT WASHER<br>(15/64" x 19 Ø - RBW)   | 0               | 4PCS  |
| 5 | SMALL FLAT WASHER<br>(15/64" X 13 Ø - RBW) | <b>(0)</b>      | 12PCS |
| 6 | FLAT HEAD SCREW<br>(M4 x 32MM - RBW)       |                 | 16PCS |
| 7 | SMALL ALLEN WRENCH<br>(M4 x 100MM - BLK)   |                 | 1PC   |
| 8 | BIG ALLEN WRENCH<br>(M5 x 65MM - BLK)      |                 | 1PC   |

#### NOTE:

Phillips head screw driver is required in the assembly process; however, manufacturer does not provided this item.

# COASTER

### **ASSEMBLY INSTRUCTIONS**

### STEP 1







### **ASSEMBLY INSTRUCTIONS**

### STEP 3



### STEP 4



# COASTER

### **ASSEMBLY INSTRUCTIONS**

### STEP 5



### STEP 6





### **ASSEMBLY INSTRUCTIONS**





### STEP 8



PAGE 7 OF 8

COASTERFURNITURE.COM



### **ASSEMBLY INSTRUCTIONS**





## STEP 10 COMPLETE







UPPER INNER SIZE : 39.57" X 76.18" LOWER INNER SIZE : 39.57" X 75.39"



Note: Dimension tolerance ±5%