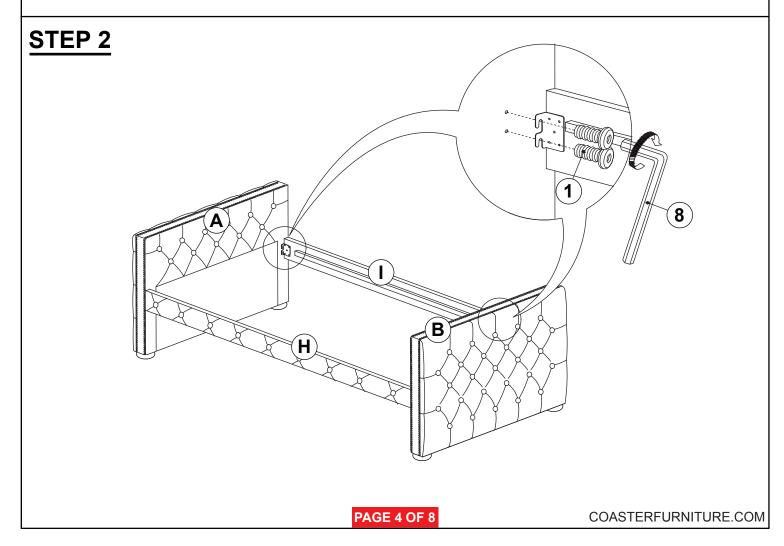

---|--------------------------------------------|-----------------|-------|
| 2 | LONG BOLT<br>(M6 x 50MM - RBW)             | <b>@</b> nnnnnn | 20PCS |
| 3 | LOCK WASHER<br>(15/64" x 13 Ø - RBW)       |                 | 16PCS |
| 4 | BIG FLAT WASHER<br>(15/64" x 19 Ø - RBW)   | 0               | 4PCS  |
| 5 | SMALL FLAT WASHER<br>(15/64" X 13 Ø - RBW) | <b>(0)</b>      | 12PCS |
| 6 | FLAT HEAD SCREW<br>(M4 x 32MM - RBW)       |                 | 16PCS |
| 7 | SMALL ALLEN WRENCH<br>(M4 x 100MM - BLK)   |                 | 1PC   |
| 8 | BIG ALLEN WRENCH<br>(M5 x 65MM - BLK)      |                 | 1PC   |

#### NOTE:

Phillips head screw driver is required in the assembly process; however, manufacturer does not provided this item.

# COASTER

### **ASSEMBLY INSTRUCTIONS**

### STEP 1







### **ASSEMBLY INSTRUCTIONS**

### STEP 3



### STEP 4



# COASTER

### **ASSEMBLY INSTRUCTIONS**

### STEP 5



### STEP 6





### **ASSEMBLY INSTRUCTIONS**





### STEP 8



PAGE 7 OF 8

COASTERFURNITURE.COM



### **ASSEMBLY INSTRUCTIONS**





## STEP 10 COMPLETE







UPPER INNER SIZE : 39.57" X 76.18" LOWER INNER SIZE : 39.57" X 75.39"



Note: Dimension tolerance ±5%