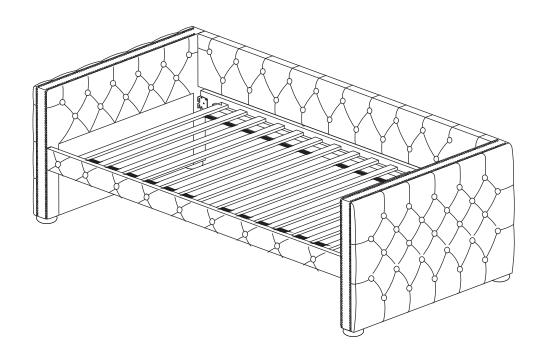

| <b>@</b> nnnnnn | 20PCS |
| 3 | LOCK WASHER<br>(15/64" x 13 Ø - RBW)       |                 | 16PCS |
| 4 | BIG FLAT WASHER<br>(15/64" x 19 Ø - RBW)   | 0               | 4PCS  |
| 5 | SMALL FLAT WASHER<br>(15/64" X 13 Ø - RBW) | <b>(0)</b>      | 12PCS |
| 6 | FLAT HEAD SCREW<br>(M4 x 32MM - RBW)       |                 | 16PCS |
| 7 | SMALL ALLEN WRENCH<br>(M4 x 100MM - BLK)   |                 | 1PC   |
| 8 | BIG ALLEN WRENCH<br>(M5 x 65MM - BLK)      |                 | 1PC   |

#### NOTE:

Phillips head screw driver is required in the assembly process; however, manufacturer does not provided this item.

# COASTER

### **ASSEMBLY INSTRUCTIONS**

### STEP 1







### **ASSEMBLY INSTRUCTIONS**

### STEP 3



### STEP 4



# COASTER

### **ASSEMBLY INSTRUCTIONS**

### STEP 5



### STEP 6





### **ASSEMBLY INSTRUCTIONS**





### STEP 8



PAGE 7 OF 8

COASTERFURNITURE.COM



### **ASSEMBLY INSTRUCTIONS**





## STEP 10 COMPLETE







UPPER INNER SIZE : 39.57" X 76.18" LOWER INNER SIZE : 39.57" X 75.39"



Note: Dimension tolerance ±5%