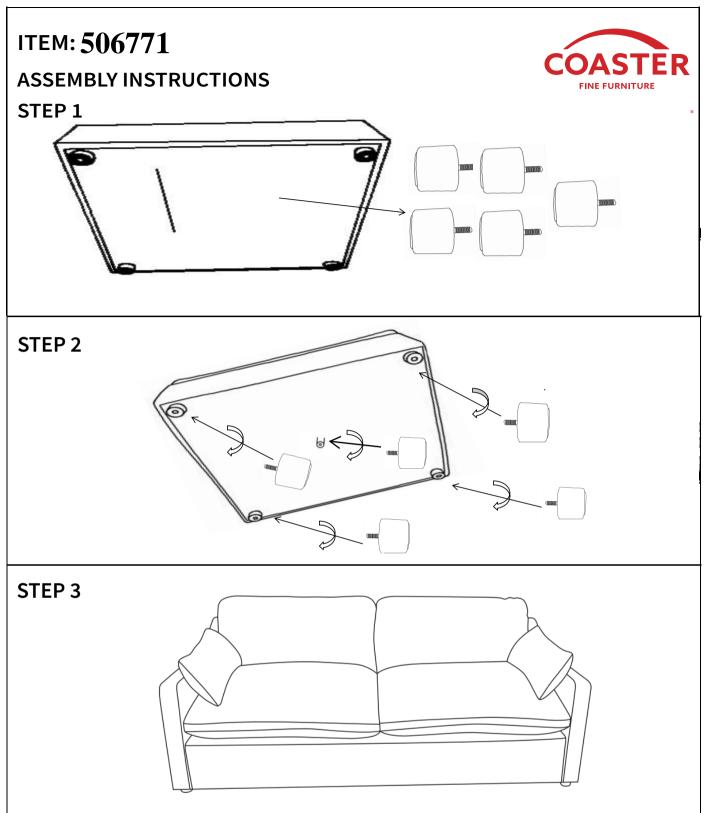

## ITEM: 506771

### **ASSEMBLY INSTRUCTIONS**

#### **ASSEMBLY TIPS:**

- Remove hardware from box and sort by size.
  Please check to see that all hardware and parts are present prior to start of assembly.
- 3. Please follow attached instructions in the same sequence as numbered to assure fast & easy assembly.