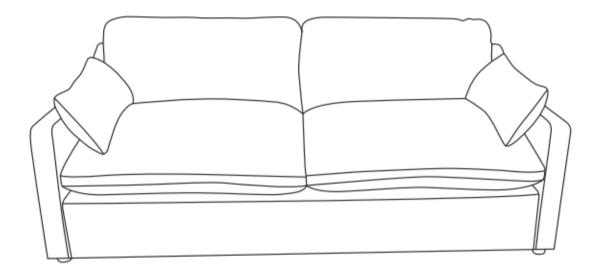

#### **PARTS IDENTIFICATION**

|   | PART NAME    | FIGURE | QUANTITY |
|---|--------------|--------|----------|
| A | SOFA         |        | 1PC      |
| В | ARM PILLOW   |        | 2PCS     |
| С | BACK CUSHION |        | 2PCS     |
| D | SEAT CUSHION |        | 2PCS     |
| Е | LEG          |        | 5PCS     |