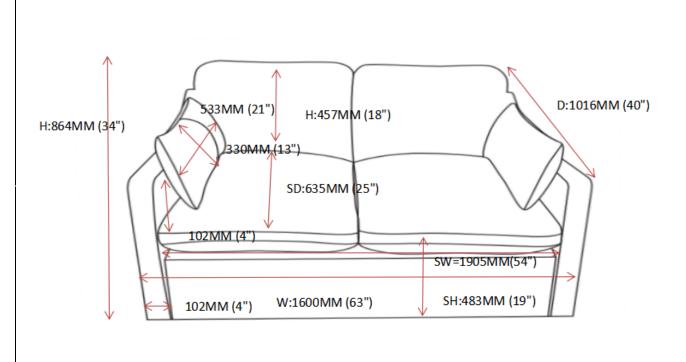

### ITEM: 506772

#### **PARTS IDENTIFICATION**

|   | PART NAME    | FIGURE | QUANTITY |
|---|--------------|--------|----------|
| A | LOVESEAT     |        | 1PC      |
| В | ARM PILLOW   |        | 2PCS     |
| С | BACK CUSHION |        | 2PCS     |
| D | SEAT CUSHION |        | 2PCS     |
| Е | LEG          |        | 4PCS     |