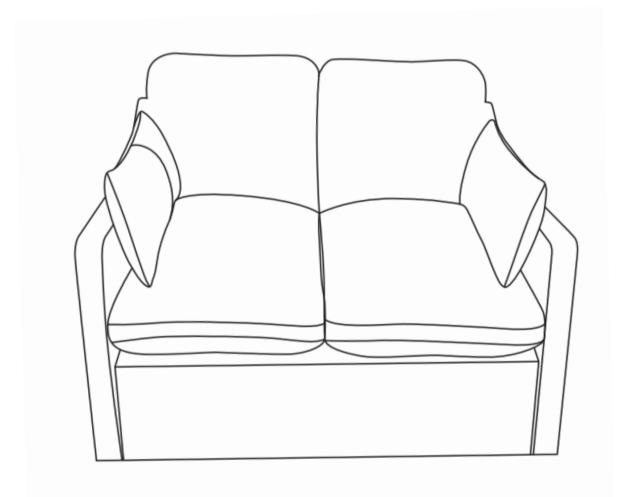

#### **PARTS IDENTIFICATION**

|   | PART NAME    | FIGURE | QUANTITY |
|---|--------------|--------|----------|
| A | LOVESEAT     |        | 1PC      |
| В | ARM PILLOW   |        | 2PCS     |
| С | BACK CUSHION |        | 2PCS     |
| D | SEAT CUSHION |        | 2PCS     |
| Е | LEG          |        | 4PCS     |