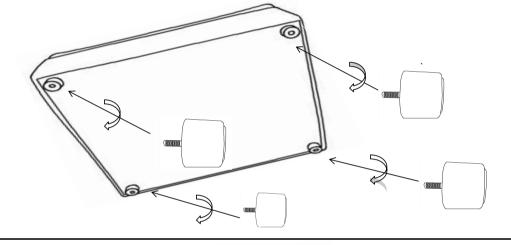

## ASSEMBLY INSTRUCTIONS

STEP 3

www.coastercompany.com

**PAGE 3 OF** 4

Note: Dimension tolerance ±5%