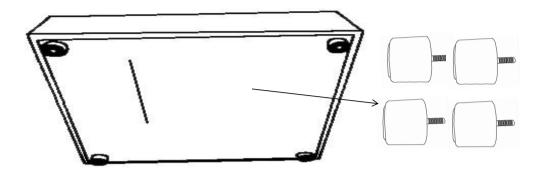

## ASSEMBLY INSTRUCTIONS

STEP 3

www.coastercompany.com

**PAGE 3 OF** 4

Note: Dimension tolerance ±5%