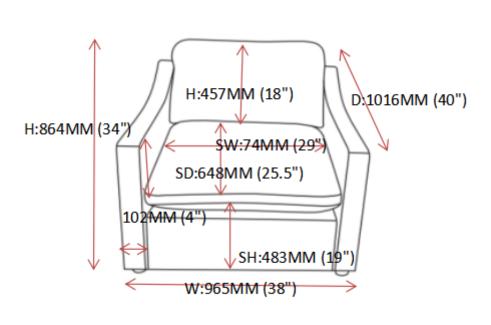

www.coastercompany.com

PAGE 2 OF 4

www.coastercompany.com

**PAGE 3 OF** 4

Note: Dimension tolerance ±5%