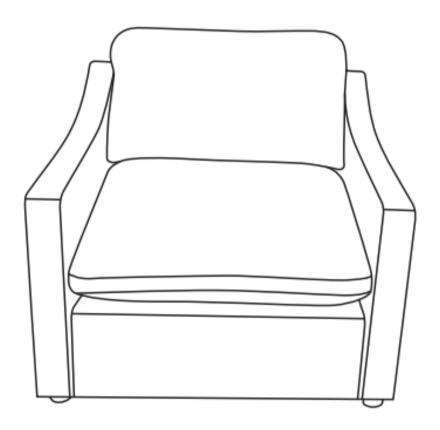

#### **PARTS IDENTIFICATION**

|   | PART NAME    | FIGURE | QUANTITY |
|---|--------------|--------|----------|
| A | CHAIR        |        | 1PC      |
| В | BACK CUSHION |        | 1PC      |
| С | SEAT CUSHION |        | 1PC      |
| D | LEG          |        | 4PCS     |