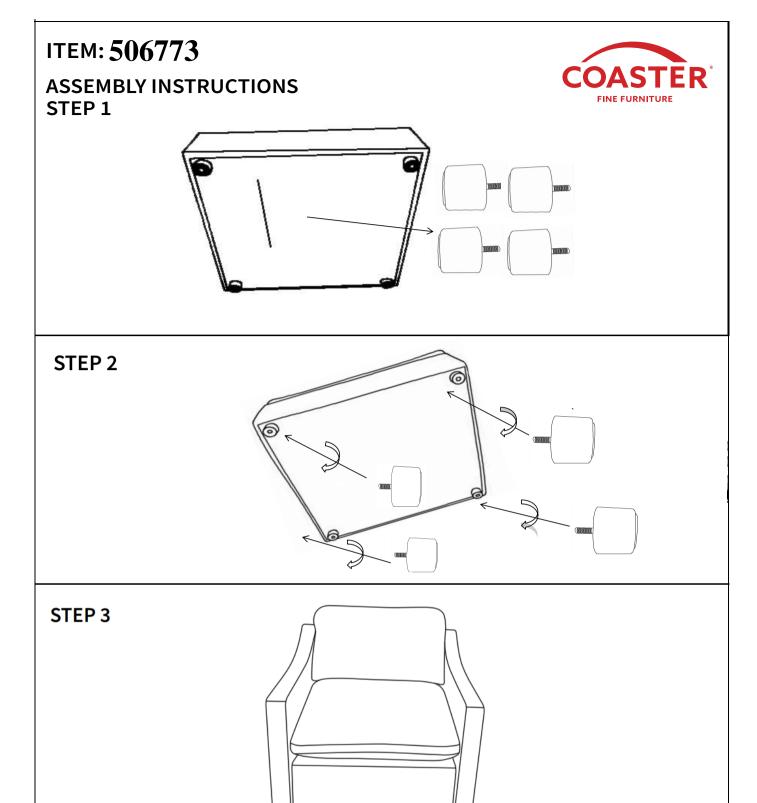

IPS:**

- Remove hardware from box and sort by size.
  Please check to see that all hardware and parts are present prior to start of assembly.
- 3. Please follow attached instructions in the same sequence as numbered to assure fast & easy assembly.



- Don't attempt to repair or modify parts that are broken or defective. Please contact the store immediately.
  This product is for home use only and not intended for commercial establishments.



**ASSEMBLY TIME** 

**8 MINUTES** 

#### **PARTS IDENTIFICATION**

|   | PART NAME    | FIGURE | QUANTITY |
|---|--------------|--------|----------|
| A | CHAIR        |        | 1PC      |
| В | BACK CUSHION |        | 1PC      |
| С | SEAT CUSHION |        | 1PC      |
| D | LEG          |        | 4PCS     |

www.coastercompany.com

PAGE 2 OF 4



www.coastercompany.com

**PAGE 3 OF** 4



Note: Dimension tolerance ±5%