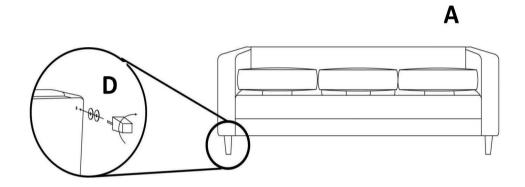

## **PARTS IDENTIFICATION**

| A |   | SOFA         | 1PC   |
|---|---|--------------|-------|
| В |   | BACK CUSHION | 3PCS  |
| С |   | PILLOW       | 2PCS  |
| D |   | LEG          | 5PCS  |
| E | • | WASHER       | 10PCS |

## **ASSEMBLY INSTRUCTIONS**

STEP 1

STEP 2

STEP 3

STEP 4

**Note**: Dimension tolerance ±5%

COASTERFURNITURE.COM