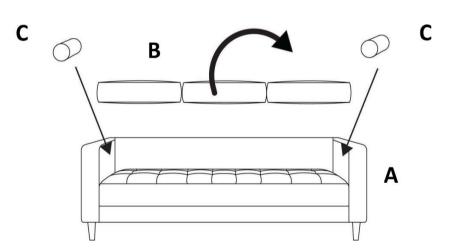

## **PARTS IDENTIFICATION**

| A |   | SOFA         | 1PC   |
|---|---|--------------|-------|
| В |   | BACK CUSHION | 3PCS  |
| С |   | PILLOW       | 2PCS  |
| D |   | LEG          | 5PCS  |
| E | • | WASHER       | 10PCS |

## **ASSEMBLY INSTRUCTIONS**

STEP 1

STEP 2

STEP 3

STEP 4

**Note**: Dimension tolerance ±5%

COASTERFURNITURE.COM