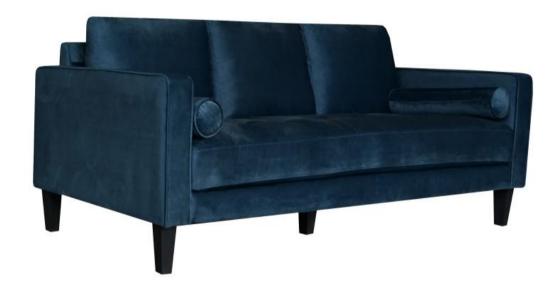

## **PARTS IDENTIFICATION**

| A |   | SOFA         | 1PC   |
|---|---|--------------|-------|
| В |   | BACK CUSHION | 3PCS  |
| С |   | PILLOW       | 2PCS  |
| D |   | LEG          | 5PCS  |
| E | • | WASHER       | 10PCS |