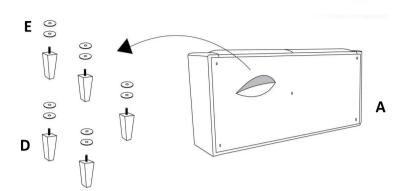

## **PARTS IDENTIFICATION**

| A |   | SOFA         | 1PC   |
|---|---|--------------|-------|
| В |   | BACK CUSHION | 3PCS  |
| С |   | PILLOW       | 2PCS  |
| D |   | LEG          | 5PCS  |
| E | • | WASHER       | 10PCS |

## **ASSEMBLY INSTRUCTIONS**

STEP 1

STEP 2

STEP 3

STEP 4

**Note**: Dimension tolerance ±5%

COASTERFURNITURE.COM