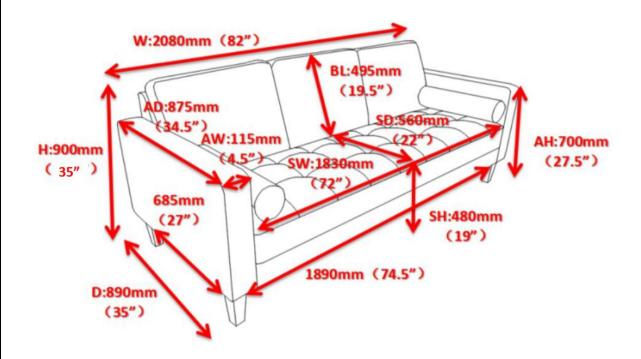

## **ASSEMBLY INSTRUCTIONS**

STEP 1

STEP 2

STEP 3

STEP 4

**Note**: Dimension tolerance ±5%

COASTERFURNITURE.COM