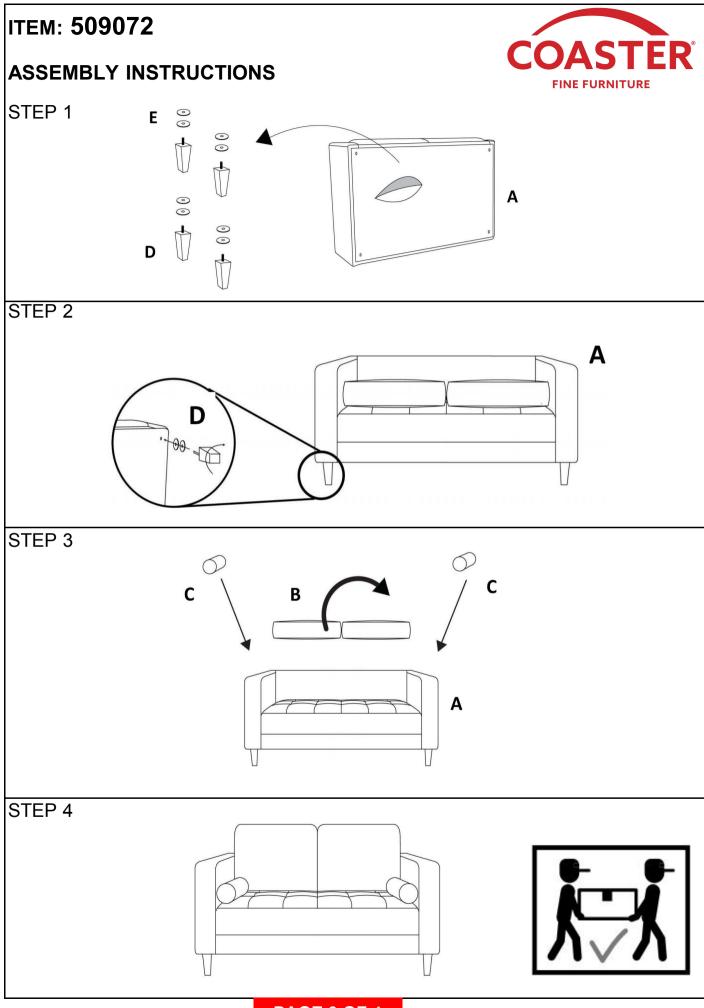

### **ITEM: 509072 ASSEMBLY INSTRUCTIONS**

#### ASSEMBLY TIPS:

- 1. Remove hardware from box and sort by size.
- 2. Please check to see that all hardware and parts are present prior to start of assembly.
- 3. Please follow attached instructions in the same sequence as numbered to assure fast & easy assembly.