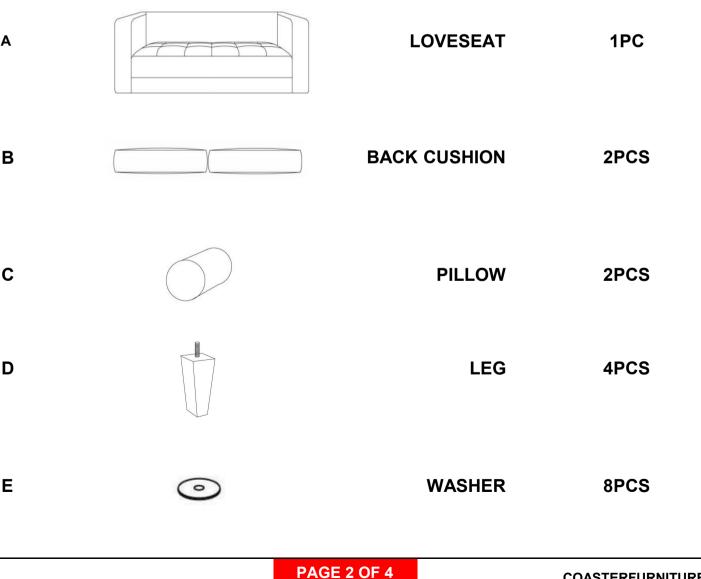

## ASSEMBLY INSTRUCTIONS COASTER FINE FURNITURE



Fine Furniture for every stage of life

# 509072 LOVESEAT

REVISION 0: 06/18/2020 REVISION 1: 07/20/2020

COASTERFURNITURE.COM

PAGE 1 OF 4

### **ITEM: 509072 ASSEMBLY INSTRUCTIONS**

#### ASSEMBLY TIPS:

- 1. Remove hardware from box and sort by size.
- 2. Please check to see that all hardware and parts are present prior to start of assembly.
- 3. Please follow attached instructions in the same sequence as numbered to assure fast & easy assembly.



#### WARNING!

- 1. Don't attempt to repair or modify parts that are broken or defective. Please contact the store immediately.
- 2. This product is for home use only and not intended for commercial establishments.



ASSEMBLY TIME 20 MINUTES

## PARTS IDENTIFICATION



**FER**<sup>®</sup>

INF FURNITURE



PAGE 3 OF 4