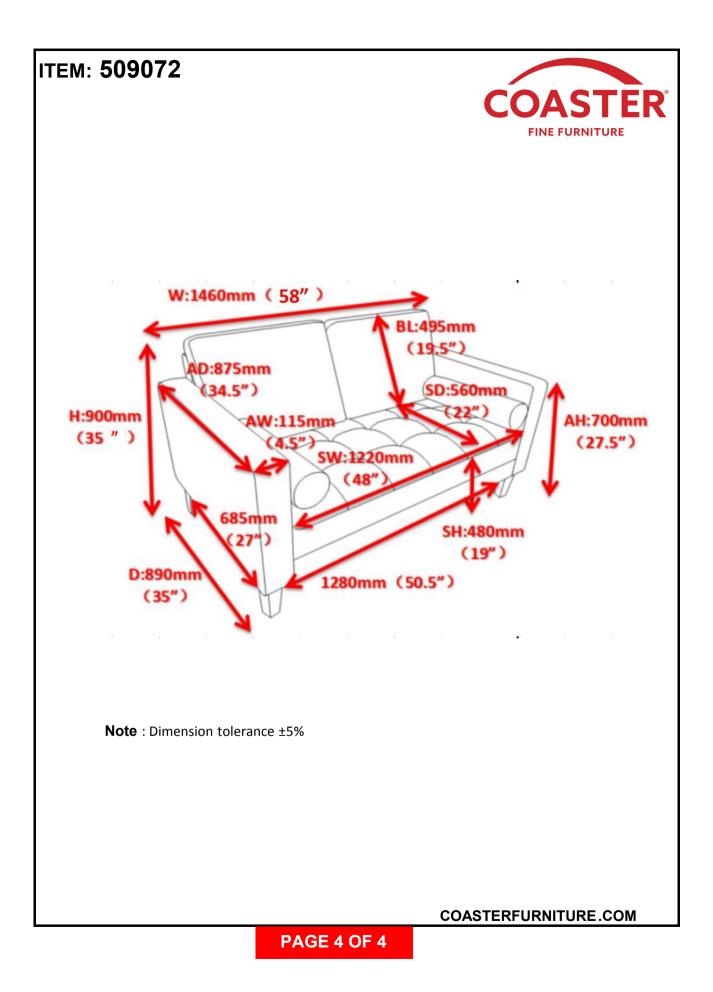

TER FINE FURNITURE



Fine Furniture for every stage of life

# 509072 LOVESEAT

REVISION 0: 06/18/2020 REVISION 1: 07/20/2020

COASTERFURNITURE.COM

PAGE 1 OF 4

### **ITEM: 509072 ASSEMBLY INSTRUCTIONS**

#### ASSEMBLY TIPS:

- 1. Remove hardware from box and sort by size.
- 2. Please check to see that all hardware and parts are present prior to start of assembly.
- 3. Please follow attached instructions in the same sequence as numbered to assure fast & easy assembly.



#### WARNING!

- 1. Don't attempt to repair or modify parts that are broken or defective. Please contact the store immediately.
- 2. This product is for home use only and not intended for commercial establishments.



ASSEMBLY TIME 20 MINUTES

## PARTS IDENTIFICATION



**FER**<sup>®</sup>

INF FURNITURE



PAGE 3 OF 4