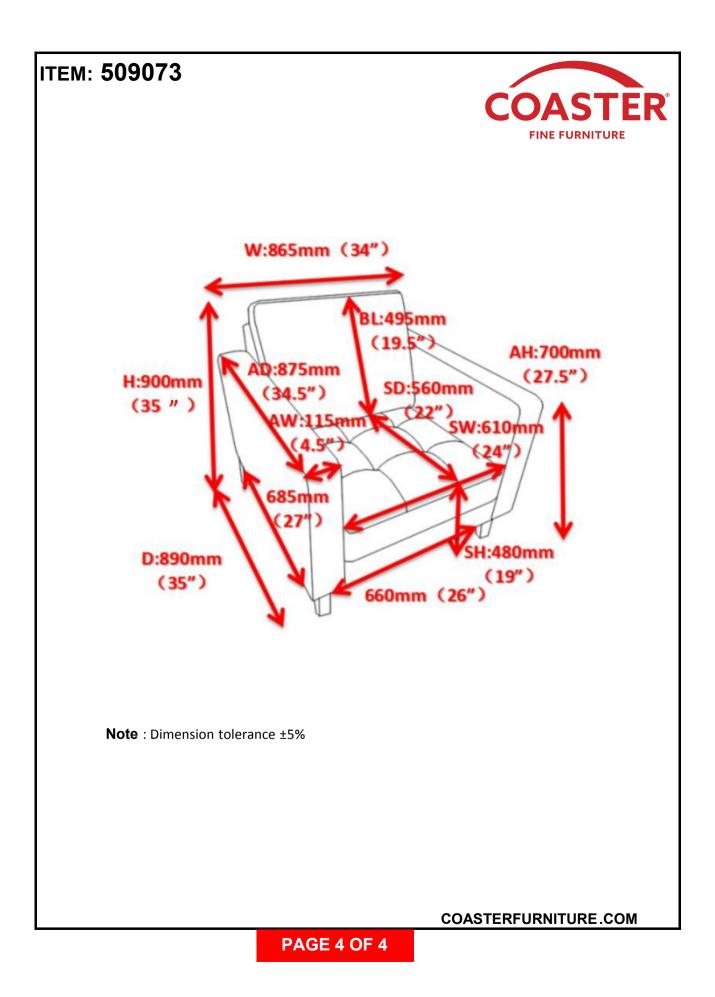

NSTRUCTIONS COASTER FINE FURNITURE



Fine Furniture for every stage of life



REVISION 0: 06/18/2020 REVISION 1: 07/20/2020

COASTERFURNITURE.COM

PAGE 1 OF 4

### ITEM: 509073 ASSEMBLY INSTRUCTIONS

#### ASSEMBLY TIPS:

- 1. Remove hardware from box and sort by size.
- 2. Please check to see that all hardware and parts are present prior to start of assembly.
- 3. Please follow attached instructions in the same sequence as numbered to assure fast & easy assembly.



Α

В

С

D

#### WARNING!

- 1. Don't attempt to repair or modify parts that are broken or defective. Please contact the store immediately.
- 2. This product is for home use only and not intended for commercial establishments.



ASSEMBLY TIME 20 MINUTES

## PARTS IDENTIFICATION



CHAIR

1PC



PAGE 2 OF 4





PAGE 3 OF 4