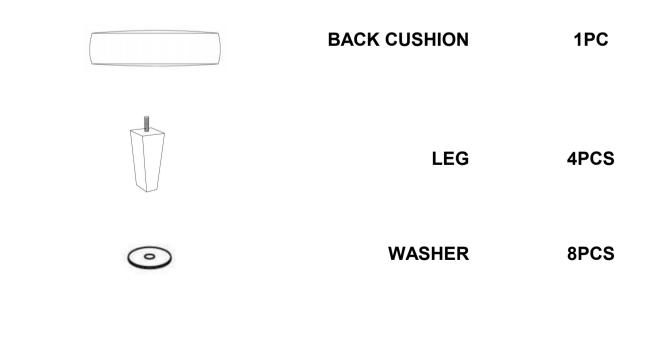

# ASSEMBLY INSTRUCTIONS COASTER FINE FURNITURE



Fine Furniture for every stage of life



REVISION 0: 06/18/2020 REVISION 1: 07/20/2020

COASTERFURNITURE.COM

PAGE 1 OF 4

### ITEM: 509073 ASSEMBLY INSTRUCTIONS

#### ASSEMBLY TIPS:

- 1. Remove hardware from box and sort by size.
- 2. Please check to see that all hardware and parts are present prior to start of assembly.
- 3. Please follow attached instructions in the same sequence as numbered to assure fast & easy assembly.



Α

В

С

D

#### WARNING!

- 1. Don't attempt to repair or modify parts that are broken or defective. Please contact the store immediately.
- 2. This product is for home use only and not intended for commercial establishments.



ASSEMBLY TIME 20 MINUTES

## PARTS IDENTIFICATION



CHAIR

1PC



PAGE 2 OF 4





PAGE 3 OF 4