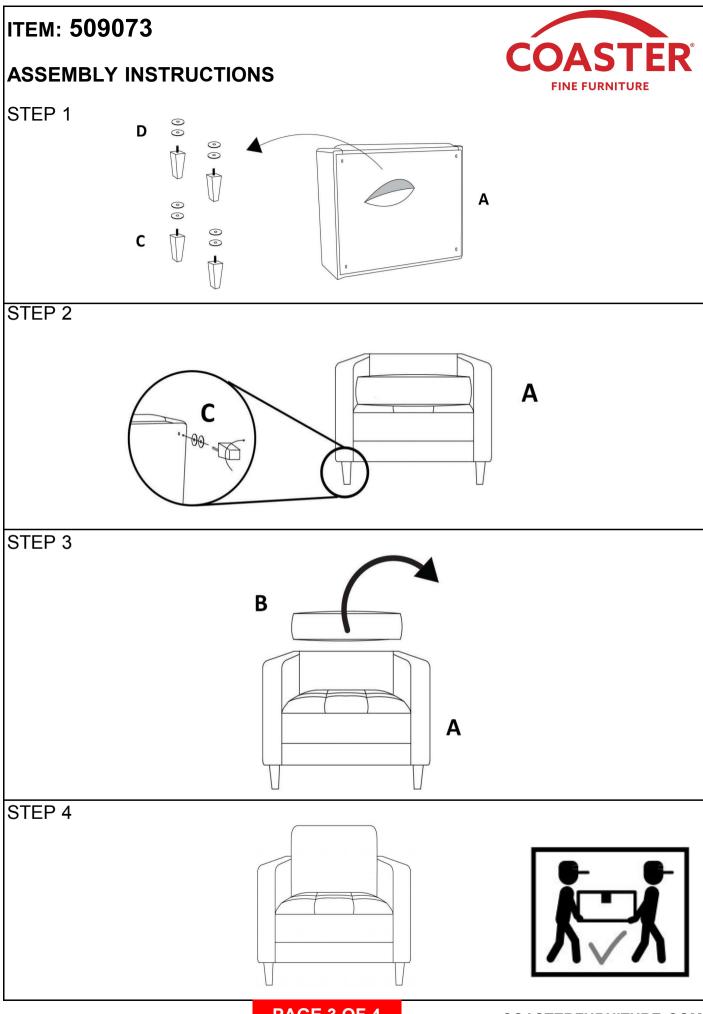

### ITEM: 509073 ASSEMBLY INSTRUCTIONS

#### ASSEMBLY TIPS:

- 1. Remove hardware from box and sort by size.
- 2. Please check to see that all hardware and parts are present prior to start of assembly.
- 3. Please follow attached instructions in the same sequence as numbered to assure fast & easy assembly.

ASSEMBLY TIME 20 MINUTES