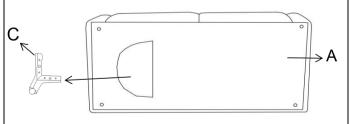

## **PARTS IDENTIFICATION**

A

BASE 1PC

В

BACK 2PCS

C

HADDWADE DACKACE

**LEG** 

| Z HARDWARE FACKAGE |                          |                 |       |
|--------------------|--------------------------|-----------------|-------|
| NO                 | DESCRIPTION              | FIGURE          | Q'TY  |
| (1)                | SCREW                    | <b>\1111111</b> | 16PCS |
| (2)                | SHORT BOLT<br>φ12MM*34MM |                 | 8PCS  |
| (3)                | FLAT WASHER<br>q10MM     | 0               | 8PCS  |
| (4)                | ALLEN WRENCH             |                 | 1PCS  |