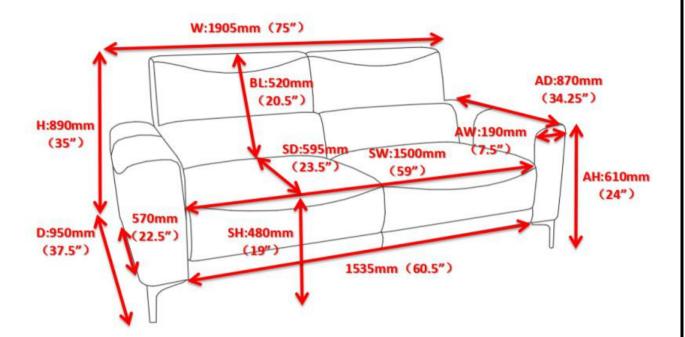

STEP 2

STEP 3

STEP 4

ITEM: 509731

Note: Dimension tolerance ±5%

**COASTERFURNITURE.COM**