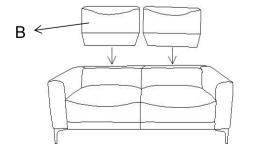

## **PARTS IDENTIFICATION**

A

BASE 1PC

В

BACK 2PCS

C

HADDWADE DACKACE

**LEG** 