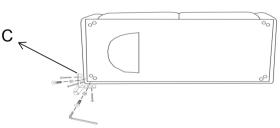

## **PARTS IDENTIFICATION**

A

BASE 1PC

В

BACK 2PCS

C

HADDWADE DACKACE

**LEG** 

| Z HARDWARE FACKAGE |                          |                 |       |
|--------------------|--------------------------|-----------------|-------|
| NO                 | DESCRIPTION              | FIGURE          | Q'TY  |
| (1)                | SCREW                    | <b>\1111111</b> | 16PCS |
| (2)                | SHORT BOLT<br>φ12MM*34MM |                 | 8PCS  |
| (3)                | FLAT WASHER<br>q10MM     | 0               | 8PCS  |
| (4)                | ALLEN WRENCH             |                 | 1PCS  |