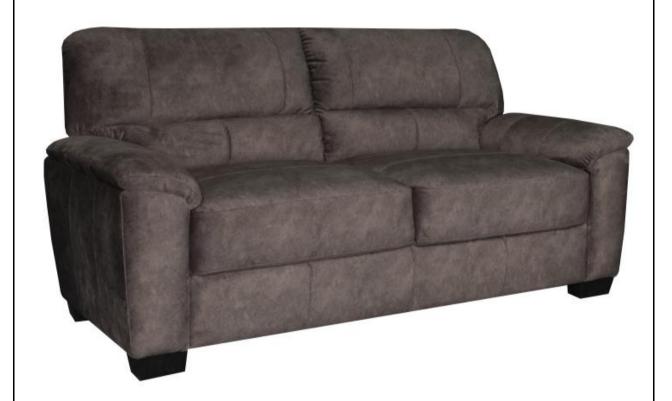

## **PARTS IDENTIFICATION**

A BASE 1PC

B BACK 1PC

C LEG 4PCS

ITEM: 509751

**Note**: Dimension tolerance ±5%

COASTERFURNITURE.COM