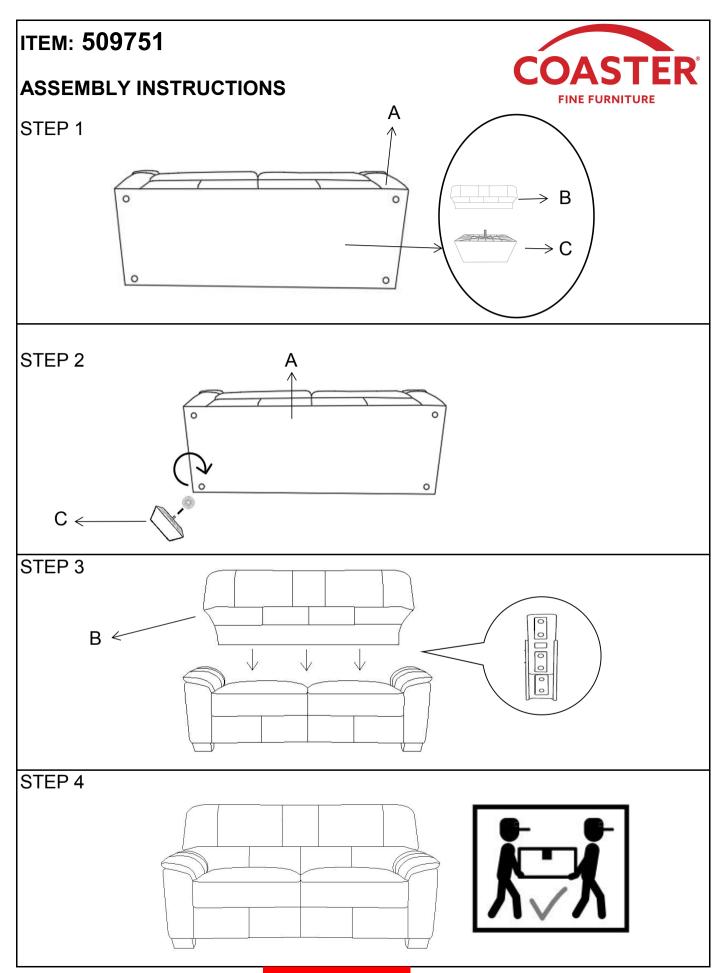

### ITEM: 509751

#### **ASSEMBLY INSTRUCTIONS**

ASSEMBLY TIME 15 MINUTES

## **PARTS IDENTIFICATION**

A BASE 1PC

B BACK 1PC

C LEG 4PCS

ITEM: 509751

**Note**: Dimension tolerance ±5%

COASTERFURNITURE.COM