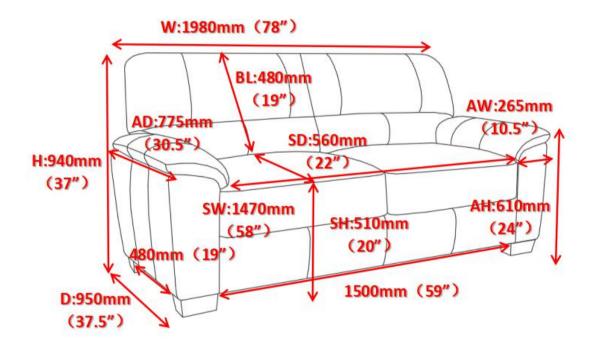

## **PARTS IDENTIFICATION**

A BASE 1PC

B BACK 1PC

C LEG 4PCS

ITEM: 509751

**Note**: Dimension tolerance ±5%

COASTERFURNITURE.COM