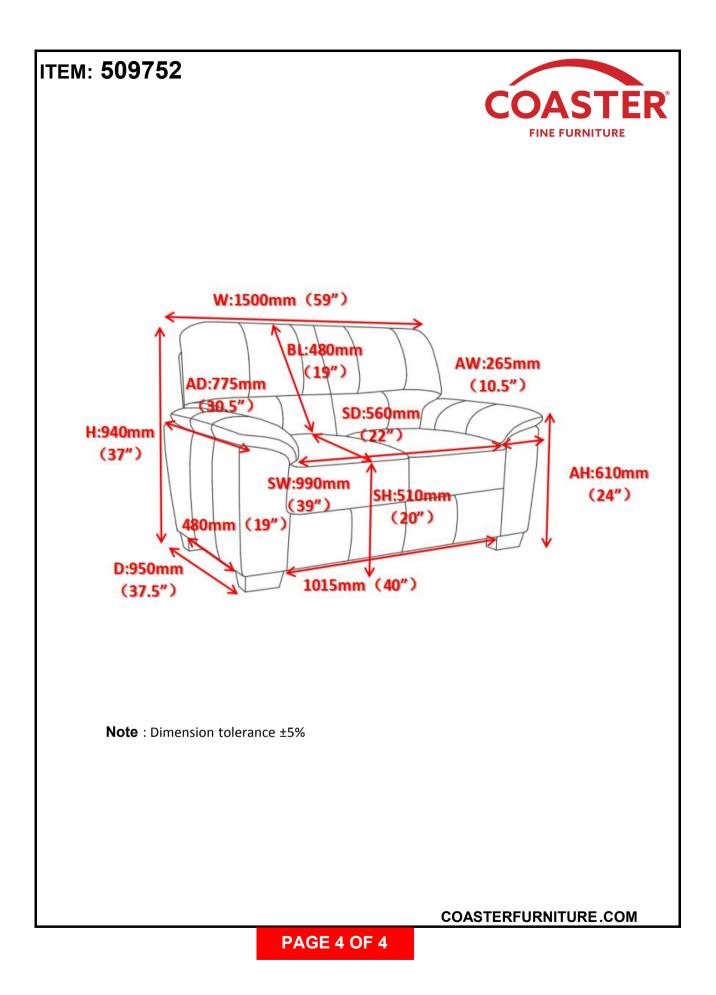

FURNITURE



Fine Furniture for every stage of life



REVISION 0: 05/16/2020 REVISION 1: 07/09/2020

COASTERFURNITURE.COM

PAGE 1 OF 4

### ITEM: 509752 ASSEMBLY INSTRUCTIONS

#### ASSEMBLY TIPS:

- 1. Remove hardware from box and sort by size.
- 2. Please check to see that all hardware and parts are present prior to start of assembly.
- 3. Please follow attached instructions in the same sequence as numbered to assure fast & easy assembly.



Α

В

С

#### WARNING!

- 1. Don't attempt to repair or modify parts that are broken or defective. Please contact the store immediately.
- 2. This product is for home use only and not intended for commercial establishments.



ASSEMBLY TIME 15 MINUTES

## PARTS IDENTIFICATION



BASE

1PC

**STER**<sup>®</sup>

FINE FURNITURE





LEG 4



4PCS