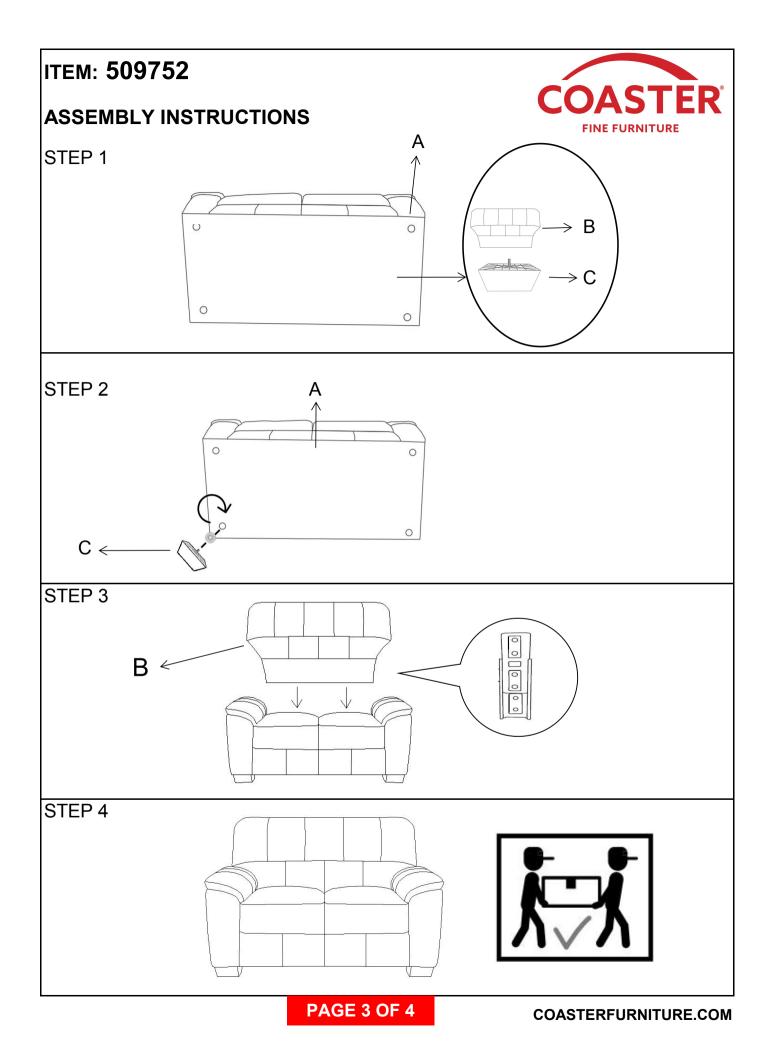

### ITEM: 509752 ASSEMBLY INSTRUCTIONS

#### ASSEMBLY TIPS:

- 1. Remove hardware from box and sort by size.
- 2. Please check to see that all hardware and parts are present prior to start of assembly.
- 3. Please follow attached instructions in the same sequence as numbered to assure fast & easy assembly.

ASSEMBLY TIME 15 MINUTES