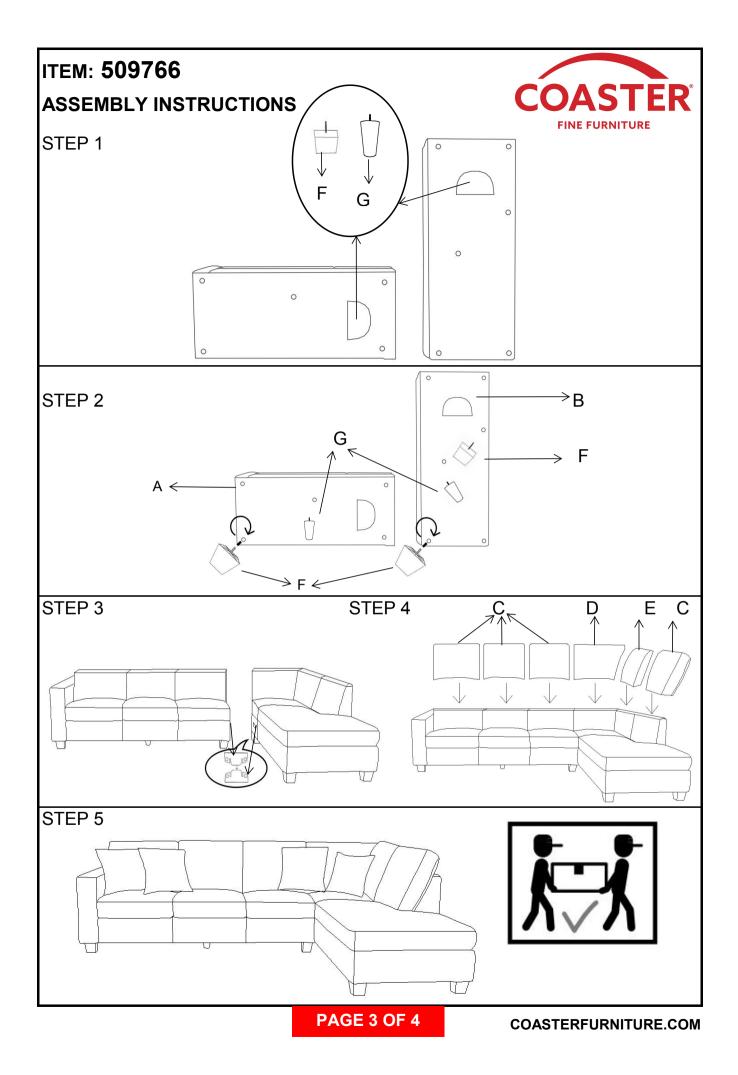

#### ITEM: 509766 ASSEMBLY INSTRUCTIONS ASSEMBLY TIPS:

1. Remove hardware from box and sort by size.

2. Please check to see that all hardware and parts are present prior to start of assembly.

3. Please follow attached instructions in the same sequence as numbered to assure fast & easy assembly.