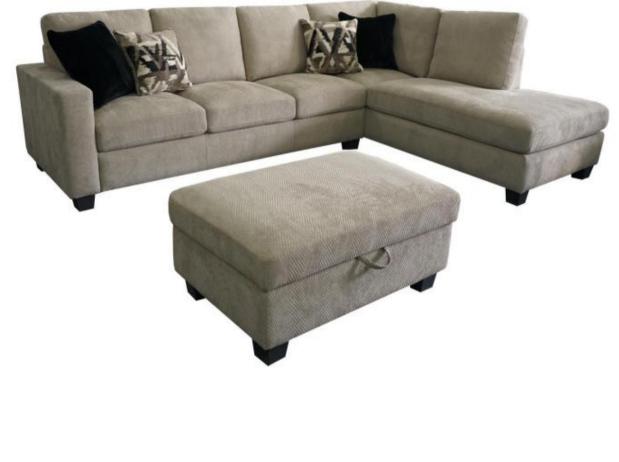

## ASSEMBLY INSTRUCTIONS COASTER FINE FURNITURE



Fine Furniture for every stage of life

# 509766 SECTIONAL SOFA

COASTERFURNITURE.COM

REVISION 0:04/24/2020 REVISION 1:07/09/2020

PAGE 1 OF 4

#### ITEM: 509766 ASSEMBLY INSTRUCTIONS ASSEMBLY TIPS:



1. Remove hardware from box and sort by size.

2. Please check to see that all hardware and parts are present prior to start of assembly.

3. Please follow attached instructions in the same sequence as numbered to assure fast & easy assembly.

#### WARNING!

- 1. Don't attempt to repair or modify parts that are broken or defective. Please contact the store immediately.
- 2. This product is for home use only and not intended for commercial establishments.



ASSEMBLY TIME 15 MINUTES

### **PARTS IDENTIFICATION**