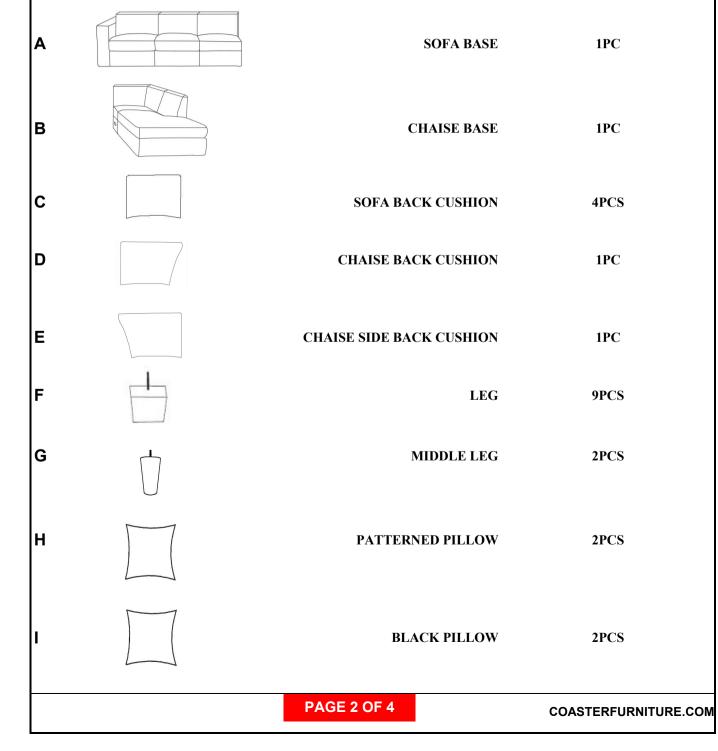

## ASSEMBLY INSTRUCTIONS COASTER FINE FURNITURE



Fine Furniture for every stage of life

# 509766 SECTIONAL SOFA

COASTERFURNITURE.COM

REVISION 0:04/24/2020 REVISION 1:07/09/2020

PAGE 1 OF 4

#### ITEM: 509766 ASSEMBLY INSTRUCTIONS ASSEMBLY TIPS:



1. Remove hardware from box and sort by size.

2. Please check to see that all hardware and parts are present prior to start of assembly.

3. Please follow attached instructions in the same sequence as numbered to assure fast & easy assembly.

#### WARNING!

- 1. Don't attempt to repair or modify parts that are broken or defective. Please contact the store immediately.
- 2. This product is for home use only and not intended for commercial establishments.



ASSEMBLY TIME 15 MINUTES

### **PARTS IDENTIFICATION**