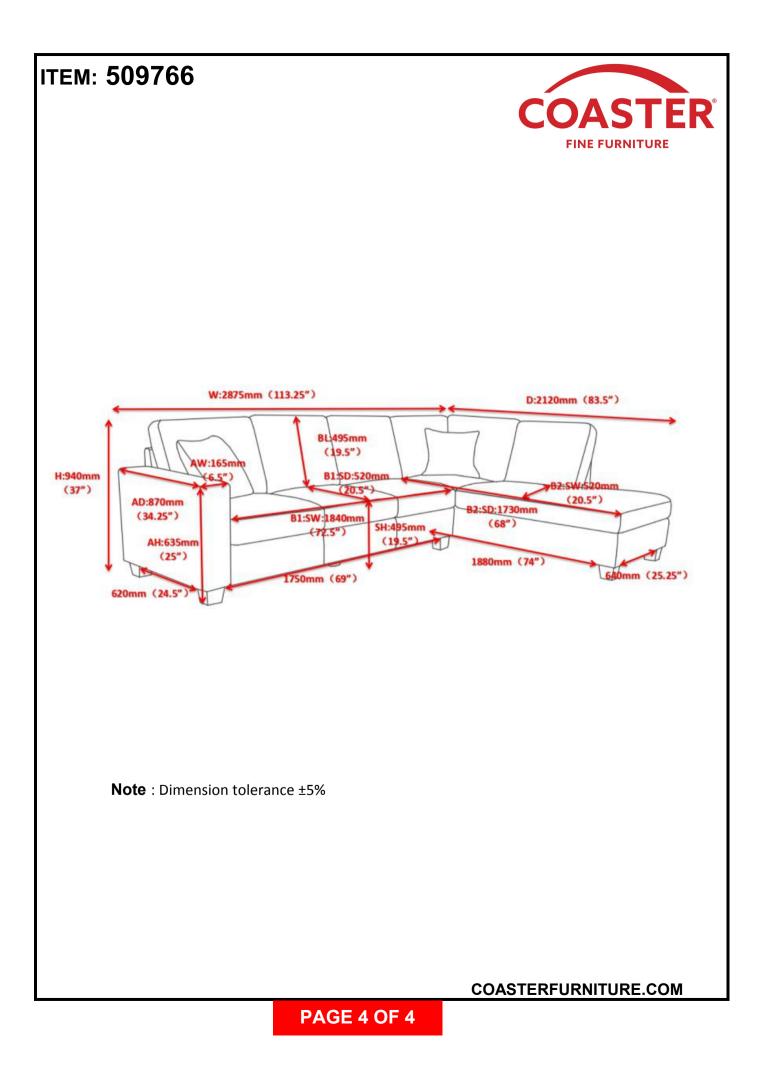

## ASSEMBLY INSTRUCTIONS COASTER FINE FURNITURE



Fine Furniture for every stage of life

# 509766 SECTIONAL SOFA

COASTERFURNITURE.COM

REVISION 0:04/24/2020 REVISION 1:07/09/2020

PAGE 1 OF 4

#### ITEM: 509766 ASSEMBLY INSTRUCTIONS ASSEMBLY TIPS:



1. Remove hardware from box and sort by size.

2. Please check to see that all hardware and parts are present prior to start of assembly.

3. Please follow attached instructions in the same sequence as numbered to assure fast & easy assembly.

#### WARNING!

- 1. Don't attempt to repair or modify parts that are broken or defective. Please contact the store immediately.
- 2. This product is for home use only and not intended for commercial establishments.



ASSEMBLY TIME 15 MINUTES

### **PARTS IDENTIFICATION**