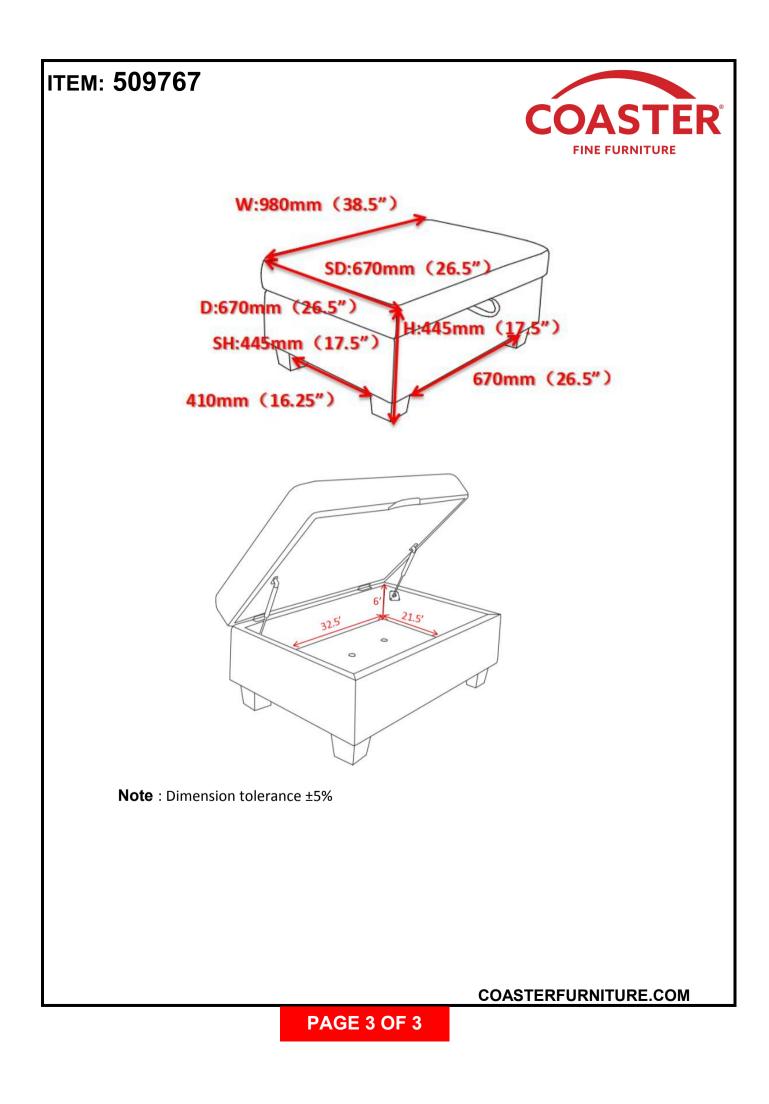

## 509767 STORAGE OTTOMAN

REVISION 0:04/24/2020 REVISION 1: 07/09/2020

PAGE 1 OF 3

COASTERFURNITURE.COM

1. Remove hardware from box and sort by size.

2. Please check to see that all hardware and parts are present prior to start of assembly.