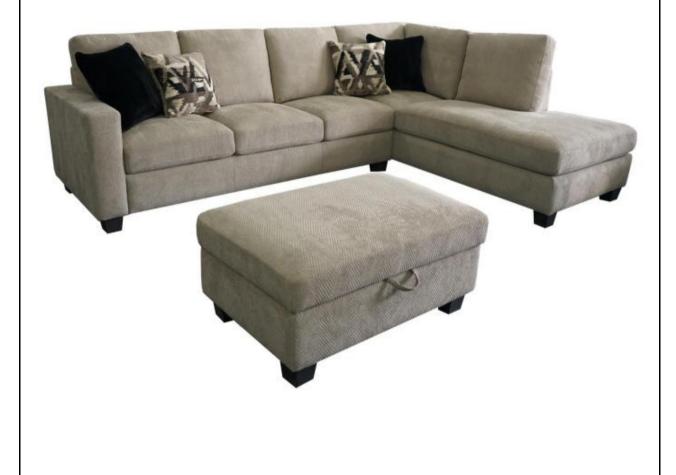

## 509767 STORAGE OTTOMAN

REVISION 0:04/24/2020 REVISION 1: 07/09/2020

PAGE 1 OF 3

COASTERFURNITURE.COM

1. Remove hardware from box and sort by size.

2. Please check to see that all hardware and parts are present prior to start of assembly.