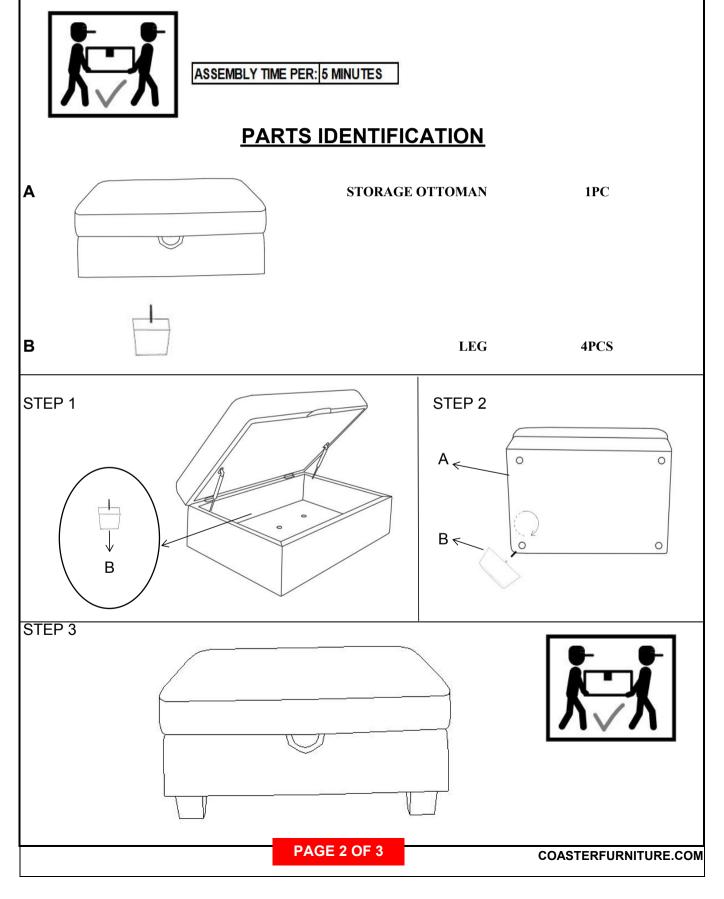

## 509767 STORAGE OTTOMAN

REVISION 0:04/24/2020 REVISION 1: 07/09/2020

PAGE 1 OF 3

COASTERFURNITURE.COM

1. Remove hardware from box and sort by size.

2. Please check to see that all hardware and parts are present prior to start of assembly.

3. Please follow attached instructions in the same sequence as numbered to assure fast & easy assembly.