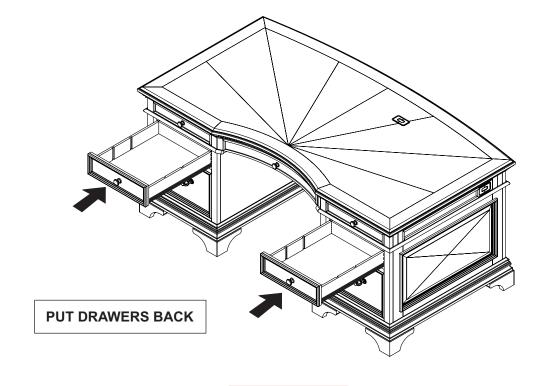

# ITEM: 881281(B1&B2) **ASSEMBLY INSTRUCTIONS** STEP 5

PAGE 6 OF 7

COASTERFURNITURE.COM

INNER SIZE OF DRAWER (A): 14.4"W x 17.8"D x 1.8"H
INNER SIZE OF DRAWER (B): 14.4"W x 17.8"D x 3"H
INNER SIZE OF DRAWER (C): 14.4"W x 17.8"D x 9.6"H
INNER SIZE OF DRAWER (D): 24.9"W x 10.7"D x 1.8"H