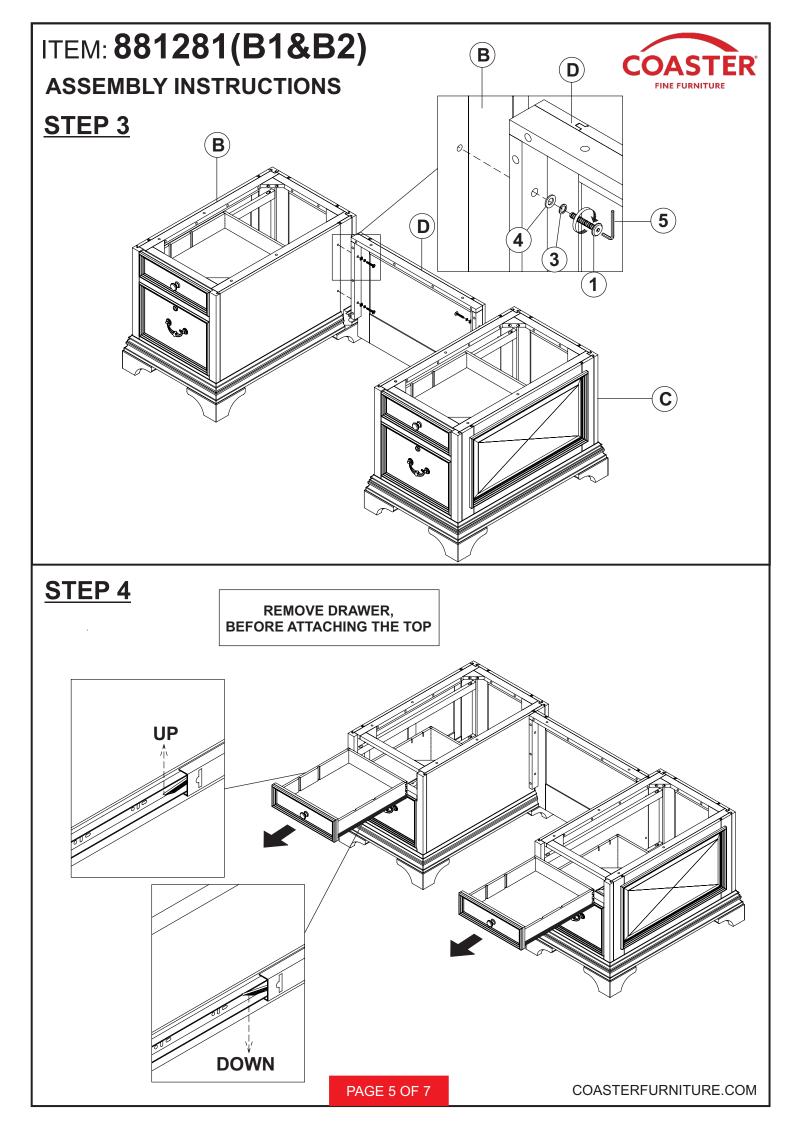

BOLT<br>(M6 x 40mm - BLK)     |                           | 14PCS |
|---|-------------------------------------|---------------------------|-------|
| 2 | LONG BOLT<br>(M6 x 100mm - BLK)     |                           | 16PCS |
| 3 | LOCK WASHER<br>(1.6 x 14mm - BLK)   |                           | 30PCS |
| 4 | FLAT WASHER<br>(1 x 18mm - BLK)     |                           | 30PCS |
| 5 | ALLEN WRENCH<br>(M4 x 65mm - BLK)   |                           | 1PC   |
| 6 | FLAT HEAD SCREW<br>(4 x 38mm - BLK) | < <i>111111111111</i> (%) | 16PCS |
| 7 | WOOD DOWEL<br>(10 x 30mm - BRW)     |                           | 4PCS  |

### NOTE:

Philips head screw driver is required in the assembly process; however, manufacturer does not provide this item.

# **ASSEMBLY INSTRUCTIONS**

# STEP 1









# ITEM: 881281(B1&B2) **ASSEMBLY INSTRUCTIONS** STEP 5





PAGE 6 OF 7

COASTERFURNITURE.COM





INNER SIZE OF DRAWER (A): 14.4"W x 17.8"D x 1.8"H
INNER SIZE OF DRAWER (B): 14.4"W x 17.8"D x 3"H
INNER SIZE OF DRAWER (C): 14.4"W x 17.8"D x 9.6"H
INNER SIZE OF DRAWER (D): 24.9"W x 10.7"D x 1.8"H



**NOTE:** Dimension tolerance ± 5%