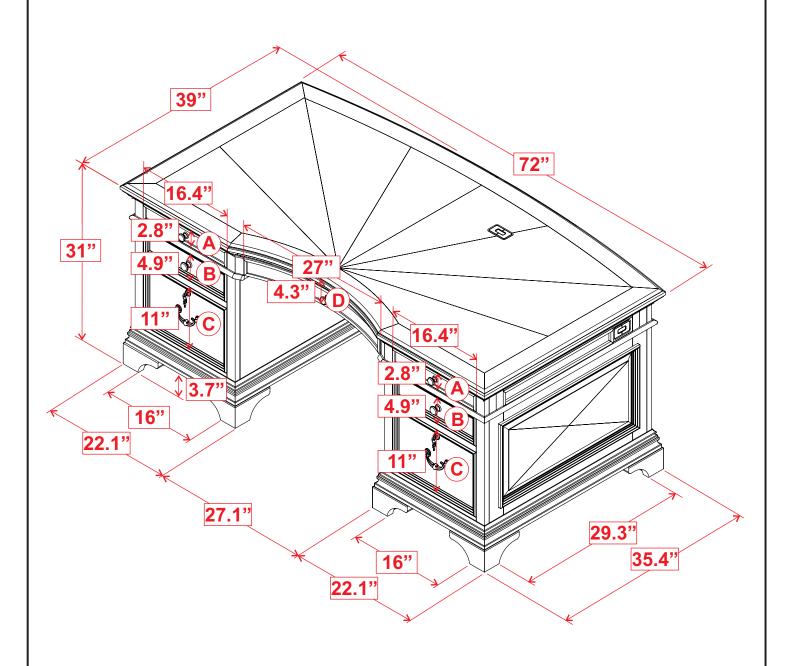

# ITEM: 881281(B1&B2) **ASSEMBLY INSTRUCTIONS** STEP 5

PAGE 6 OF 7

COASTERFURNITURE.COM

INNER SIZE OF DRAWER (A): 14.4"W x 17.8"D x 1.8"H
INNER SIZE OF DRAWER (B): 14.4"W x 17.8"D x 3"H
INNER SIZE OF DRAWER (C): 14.4"W x 17.8"D x 9.6"H
INNER SIZE OF DRAWER (D): 24.9"W x 10.7"D x 1.8"H

**NOTE:** Dimension tolerance ± 5%