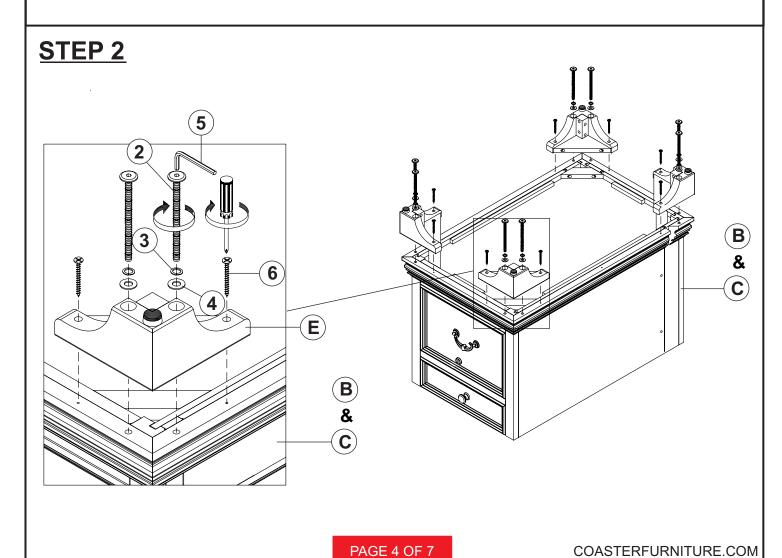

RT BOLT<br>(M6 x 40mm - BLK)     |                           | 14PCS |
|---|-------------------------------------|---------------------------|-------|
| 2 | LONG BOLT<br>(M6 x 100mm - BLK)     |                           | 16PCS |
| 3 | LOCK WASHER<br>(1.6 x 14mm - BLK)   |                           | 30PCS |
| 4 | FLAT WASHER<br>(1 x 18mm - BLK)     |                           | 30PCS |
| 5 | ALLEN WRENCH<br>(M4 x 65mm - BLK)   |                           | 1PC   |
| 6 | FLAT HEAD SCREW<br>(4 x 38mm - BLK) | < <i>111111111111</i> (%) | 16PCS |
| 7 | WOOD DOWEL<br>(10 x 30mm - BRW)     |                           | 4PCS  |

### NOTE:

Philips head screw driver is required in the assembly process; however, manufacturer does not provide this item.

# **ASSEMBLY INSTRUCTIONS**

# STEP 1









# ITEM: 881281(B1&B2) **ASSEMBLY INSTRUCTIONS** STEP 5





PAGE 6 OF 7

COASTERFURNITURE.COM





INNER SIZE OF DRAWER (A): 14.4"W x 17.8"D x 1.8"H
INNER SIZE OF DRAWER (B): 14.4"W x 17.8"D x 3"H
INNER SIZE OF DRAWER (C): 14.4"W x 17.8"D x 9.6"H
INNER SIZE OF DRAWER (D): 24.9"W x 10.7"D x 1.8"H



**NOTE:** Dimension tolerance ± 5%