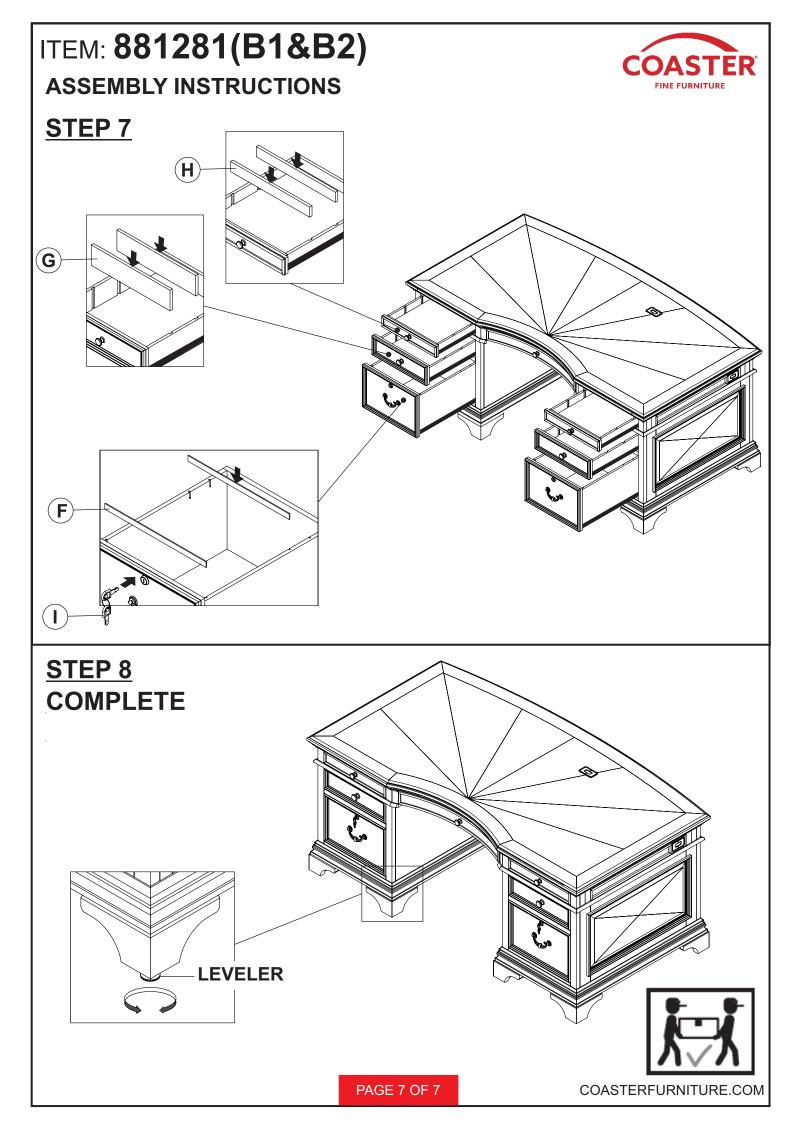

--------------|---------------------------|-------|
| 2 | LONG BOLT<br>(M6 x 100mm - BLK)     |                           | 16PCS |
| 3 | LOCK WASHER<br>(1.6 x 14mm - BLK)   |                           | 30PCS |
| 4 | FLAT WASHER<br>(1 x 18mm - BLK)     |                           | 30PCS |
| 5 | ALLEN WRENCH<br>(M4 x 65mm - BLK)   |                           | 1PC   |
| 6 | FLAT HEAD SCREW<br>(4 x 38mm - BLK) | < <i>111111111111</i> (%) | 16PCS |
| 7 | WOOD DOWEL<br>(10 x 30mm - BRW)     |                           | 4PCS  |

### NOTE:

Philips head screw driver is required in the assembly process; however, manufacturer does not provide this item.

# **ASSEMBLY INSTRUCTIONS**

# STEP 1









# ITEM: 881281(B1&B2) **ASSEMBLY INSTRUCTIONS** STEP 5





PAGE 6 OF 7

COASTERFURNITURE.COM





INNER SIZE OF DRAWER (A): 14.4"W x 17.8"D x 1.8"H
INNER SIZE OF DRAWER (B): 14.4"W x 17.8"D x 3"H
INNER SIZE OF DRAWER (C): 14.4"W x 17.8"D x 9.6"H
INNER SIZE OF DRAWER (D): 24.9"W x 10.7"D x 1.8"H



**NOTE:** Dimension tolerance ± 5%