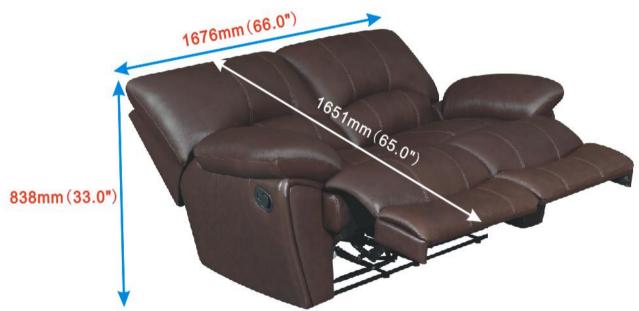

## ASSEMBLY INSTRUCTIONS COASTER FINE FURNITURE

Fine Furniture for every stage of life

600282
MOTION LOVESEAT

REVISION 1:12/12/2018 REVISION 2:07/15/2019 REVISION 3:01/03/2020 REVISION 4:09/14/2020

**COASTERFURNITURE.COM** 

#### STEP2

STEP3

PAGE 3 OF 3

COASTERFURNITURE.COM

ITEM: 600282

Note : Dimension tolerance ±5%