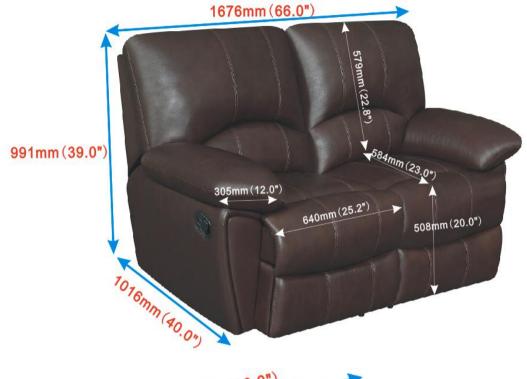

## ASSEMBLY INSTRUCTIONS COASTER FINE FURNITURE

Fine Furniture for every stage of life

600282
MOTION LOVESEAT

REVISION 1:12/12/2018 REVISION 2:07/15/2019 REVISION 3:01/03/2020 REVISION 4:09/14/2020

**COASTERFURNITURE.COM** 

#### STEP2

STEP3

PAGE 3 OF 3

COASTERFURNITURE.COM

ITEM: 600282

Note : Dimension tolerance ±5%