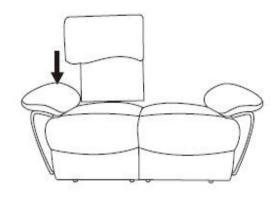

STERFURNITURE.COM** 

PAGE 1 OF 3

#### ITEM: 600282

#### **ASSEMBLY INSTRUCTIONS**

# COASTER

#### **ASSEMBLY TIPS:**

- 1. Remove hardware from box and sort by size.
- 2. Please check to see that all hardware and parts are present prior to start of assembly.
- 3. Please follow attached instructions in the same sequence as numbered to assure fast & easy assembly.



#### **WARNING!**

- 1. Don't attempt to repair or modify parts that are broken or defective. Please contact the store immediately.
- 2. This product is for home use only and not intended for commercial establishments.



ASSEMBLY TIME PER UNIT 20 MINUTES

#### **PARTS IDENTIFICATION**

BASE 1 PC

B LEFT BACK 1 PC

C RIGHT BACK 1 PC

PAGE 2 OF 3

COASTERFURNITURE.COM

### ITEM: 600282

## **ASSEMBLY INSTRUCTIONS**



STEP1



#### STEP2



STEP3





PAGE 3 OF 3

COASTERFURNITURE.COM

ITEM: 600282







Note : Dimension tolerance ±5%