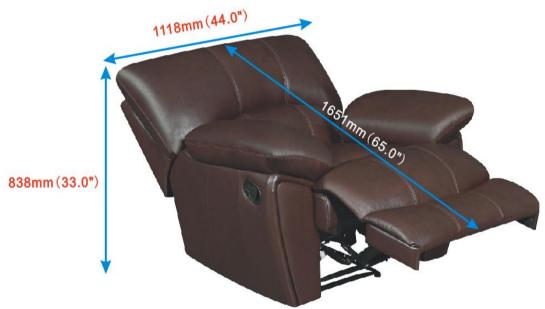

## **PARTS IDENTIFICATION**

BASE 1 PC

BACK 1 PC

PAGE 2 OF 3

COASTERFURNITURE.COM

ITEM: 600283