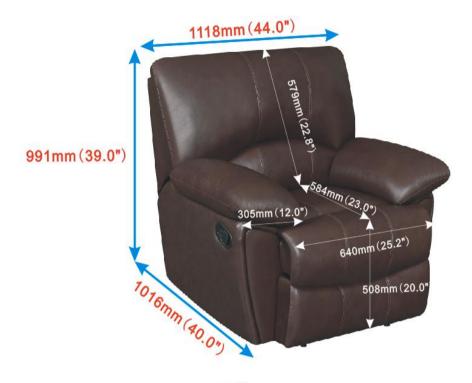

## **ASSEMBLY INSTRUCTIONS**

STEP1

STEP2

PAGE 3 OF 3

COASTERFURNITURE.COM

Note: Dimension tolerance ±5%